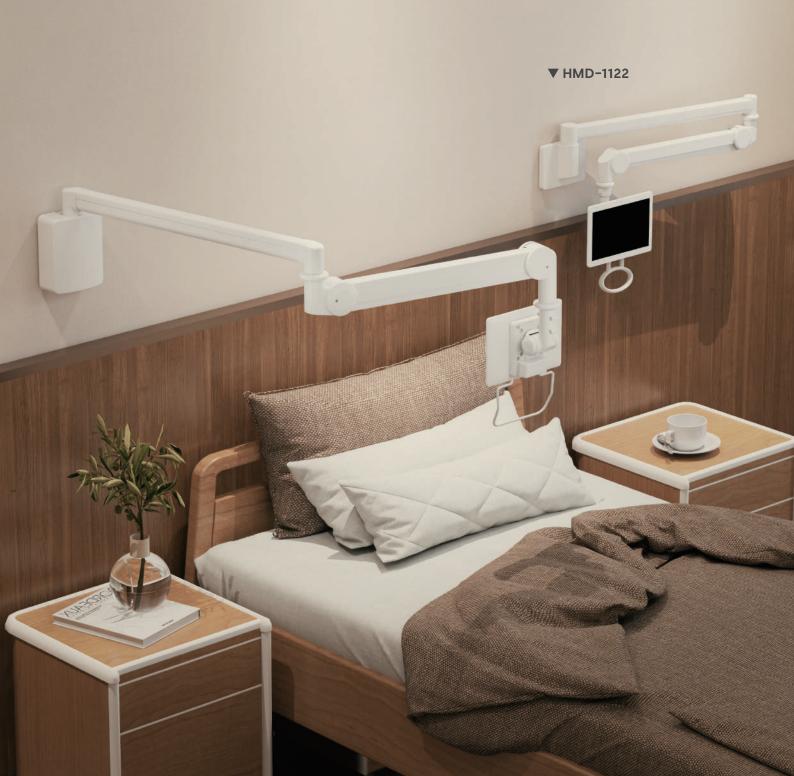

## Medical Mounting Solutions

## **Medical Wall-Mounted Monitor Arms**

- 1 Tool-Less Full Motion Adjustments for perfect positioning
- 3 Arm Extension
  allows the screen to be positioned up
  to 1137mm (44.8") from the wall

- 2 Space-Saving Design folds flat to the wall when not in use
- Easy-Grip Handle access the monitor with a single hand with ease

HMD-1122 Standard Weight Capacity

| Fit Screen Size    | 17"-32"                                   |
|--------------------|-------------------------------------------|
| Weight Capacity    | 0.5~2kg (1.1~4.4lbs) / 2~4kg (4.4~8.8lbs) |
| VESA Compatible    | 75x75, 100x100                            |
| Tilt Range         | +20°~-45°                                 |
| Swivel Range       | +270°~-270°                               |
| Arm Full Extension | 1137mm (44.8")                            |
| Material           | Aluminum, Steel, Plastic                  |
|                    |                                           |