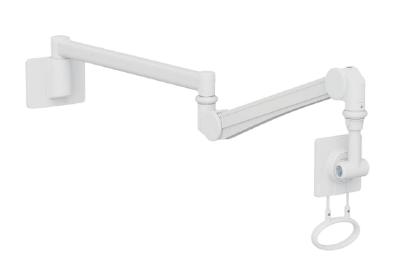

## **Medical Wall-Mounted Monitor Arms**

- 1 Tool-Less Full Motion Adjustments for perfect positioning
- 3 Arm Extension
  allows the screen to be positioned up
  to 1137mm (44.8") from the wall

- 2 Space-Saving Design folds flat to the wall when not in use
- Easy-Grip Handle access the monitor with a single hand with ease

HMD-1122 Standard Weight Capacity

| Fit Screen Size    | 17"-32"                                   |
|--------------------|-------------------------------------------|
| Weight Capacity    | 0.5~2kg (1.1~4.4lbs) / 2~4kg (4.4~8.8lbs) |
| VESA Compatible    | 75x75, 100x100                            |
| Tilt Range         | +20°~-45°                                 |
| Swivel Range       | +270°~-270°                               |
| Arm Full Extension | 1137mm (44.8")                            |
| Material           | Aluminum, Steel, Plastic                  |
|                    |                                           |