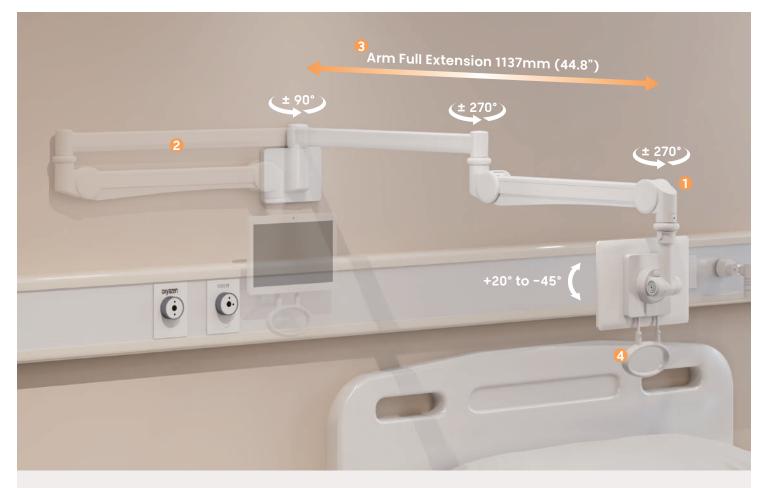

## **Medical Wall-Mounted Monitor Arms**

- 1 Tool-Less Full Motion Adjustments for perfect positioning
- 3 Arm Extension
  allows the screen to be positioned up
  to 1137mm (44.8") from the wall

- 2 Space-Saving Design folds flat to the wall when not in use
- Easy-Grip Handle access the monitor with a single hand with ease

HMD-1122 Standard Weight Capacity

| Fit Screen Size    | 17"-32"                                   |
|--------------------|-------------------------------------------|
| Weight Capacity    | 0.5~2kg (1.1~4.4lbs) / 2~4kg (4.4~8.8lbs) |
| VESA Compatible    | 75x75, 100x100                            |
| Tilt Range         | +20°~-45°                                 |
| Swivel Range       | +270°~-270°                               |
| Arm Full Extension | 1137mm (44.8")                            |
| Material           | Aluminum, Steel, Plastic                  |
|                    |                                           |