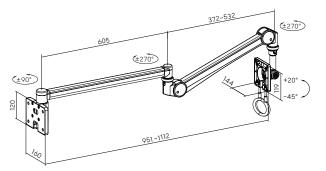

## **Medical Wall-Mounted Monitor Arms**

- 1 Tool-Less Full Motion Adjustments for perfect positioning
- 3 Arm Extension
  allows the screen to be positioned up
  to 1137mm (44.8") from the wall

- 2 Space-Saving Design folds flat to the wall when not in use
- Easy-Grip Handle access the monitor with a single hand with ease

HMD-1122 Standard Weight Capacity

| Fit Screen Size    | 17"-32"                                   |
|--------------------|-------------------------------------------|
| Weight Capacity    | 0.5~2kg (1.1~4.4lbs) / 2~4kg (4.4~8.8lbs) |
| VESA Compatible    | 75x75, 100x100                            |
| Tilt Range         | +20°~-45°                                 |
| Swivel Range       | +270°~-270°                               |
| Arm Full Extension | 1137mm (44.8")                            |
| Material           | Aluminum, Steel, Plastic                  |
|                    |                                           |