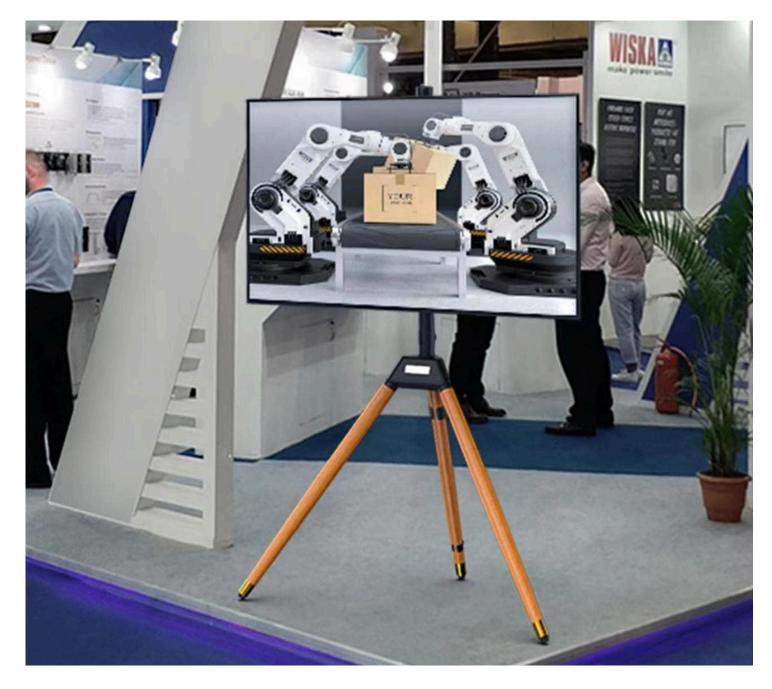

### **Description:**

Transform your home entertainment experience with our innovative Tripod TV Stand for 32 to 75 Inch Screens up to 77 lbs, Height Adjustable Easel TV Stand with Cable Ties, TV Floor Stand with Wood Legs, 180° Swivel Corner TV Stand for Home Office

### **FEATURES**

- **Wide Compatibility** Arti600 television stands are compatible with most flat and curved monitor screens on the market from 32" to 75" within 77.2 lbs, which can fit VESA mount patterns from 200x100mm to 600x400mm.
- Very Sturdy With a strong tripod structure and a wall fastening rope attached, this
  universal TV stand not only looks elegant and is also the best guarantee to support and
  protect your expensive devices.
- Easy to Install This no-drilling wood TV stand with tripod base is easy to set up by following the installation paper manual/online video. (An extra person can be helpful if you have a larger TV)
- **Lightweight Design** A 15-lb weight tall TV stand allows us to move our TV without the large footprint of a cabinet. We can put this TV stand in the bedroom, living room, office, outdoors, or at the trade show as a TV display stand.
- More Flexible If you need a TV stand with mount that can be adjusted in height, swivel, and tilt, but don't want to mount it on the wall, then this swivel TV stand will be the perfect choice for you.
- Cable Management The space looks neat and tidy with cables running through the clamps on the middle leg. With no messy cables on the floor, this modern TV stand is a great solution to keep your family safe.