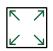

### Height Adjustable Easel TV Stand with Cable Ties

**Material** Steel + Plastic

**Weight Capacity** 77.2 lbs

Fit Screen Size 32"-75"

**Tilt Range** No

#### Color

Black TV Mount + Dark Walnut spray beech wooden leg + Black Rubber Strip

**VESA compatible Size** 200x100 - 600x400mm

Swivel Range ±180°

**Screen Rotation**No

### **FEATURES**

- **Wide Compatibility** Arti600 television stands are compatible with most flat and curved monitor screens on the market from 32" to 75" within 77.2 lbs, which can fit VESA mount patterns from 200x100mm to 600x400mm.
- Very Sturdy With a strong tripod structure and a wall fastening rope attached, this
  universal TV stand not only looks elegant and is also the best guarantee to support and
  protect your expensive devices.
- Easy to Install This no-drilling wood TV stand with tripod base is easy to set up by following the installation paper manual/online video. (An extra person can be helpful if you have a larger TV)
- **Lightweight Design** A 15-lb weight tall TV stand allows us to move our TV without the large footprint of a cabinet. We can put this TV stand in the bedroom, living room, office, outdoors, or at the trade show as a TV display stand.
- More Flexible If you need a TV stand with mount that can be adjusted in height, swivel, and tilt, but don't want to mount it on the wall, then this swivel TV stand will be the perfect choice for you.
- Cable Management The space looks neat and tidy with cables running through the clamps on the middle leg. With no messy cables on the floor, this modern TV stand is a great solution to keep your family safe.