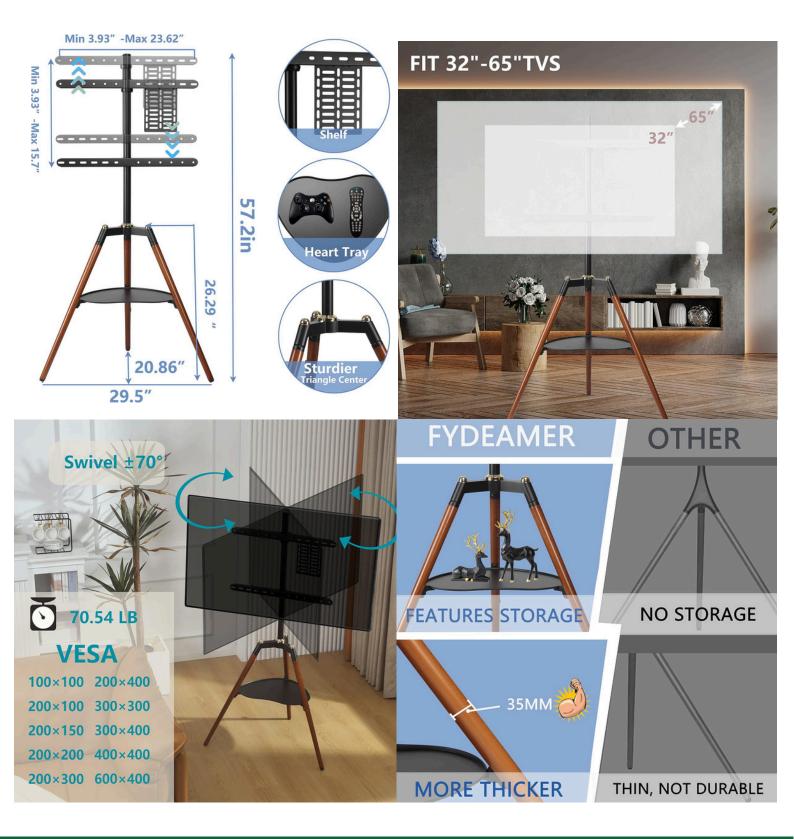

### HMD-060S Tripod Easel TV Stand for 32"-65"

**Material** Steel + Plastic

**Weight Capacity** 71 lbs

**Fit Screen Size** 32"-65"

Height Adjustable 45.47" to 55.51"

**Color** Black TV Mount + Dark Walnut spray beech wooden leg + Black Rubber Strip

**VESA compatible Size** 200 x 200, 200 x 300, 200 x 400, 300 x 300, 300 x 400, 400 x 400, 600 x 400

**Swivel Range** +70 ~-70 °

Screen Rotation

# **FEATURES**

- Swivel & Height Adjustment The TV tripod stand can be rotated in the range of+70 ~-70, which helps you find the best viewing angle and get the best viewing experience. The height can be adjusted from 45.47" to 55.51".
- **Stable & Durability** The tripod tv stand made of solid wood and steel balances a modern look with exceptional strength and stability. the max capacity is 71Lbs, leg anti-slip rubber: can prevent scratches on the floor and lower noise All required tools are included with instructions, and you can set it up easily
- **Cable Management** There is space on the back of the tablet for cable management, and even a little space for storing items such as a wi-fi router or a small streaming media box, which are then covered by a magnetic cover that can be snapped.
- **TV Compatibility** TV floor stand is suitable for most LEDs, LCDs, organic light emitting diode flat panels and curved surface screen from 32 inches to 65 inches. Install VESA 200 x 200,200 x 300,200 x 400,300 x 300,300 x 400, 400 x 400, and 600 x 400 mounting hole.