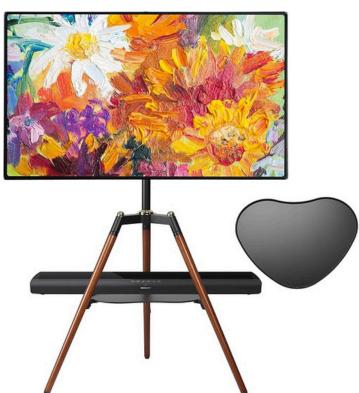

# **FEATURES**

- Swivel & Height Adjustment The TV tripod stand can be rotated in the range of+70 ~-70, which helps you find the best viewing angle and get the best viewing experience. The height can be adjusted from 45.47" to 55.51".
- **Stable & Durability** The tripod tv stand made of solid wood and steel balances a modern look with exceptional strength and stability. the max capacity is 71Lbs, leg anti-slip rubber: can prevent scratches on the floor and lower noise All required tools are included with instructions, and you can set it up easily
- **Cable Management** There is space on the back of the tablet for cable management, and even a little space for storing items such as a wi-fi router or a small streaming media box, which are then covered by a magnetic cover that can be snapped.
- **TV Compatibility** TV floor stand is suitable for most LEDs, LCDs, organic light emitting diode flat panels and curved surface screen from 32 inches to 65 inches. Install VESA 200 x 200,200 x 300,200 x 400,300 x 300,300 x 400, 400 x 400, and 600 x 400 mounting hole.