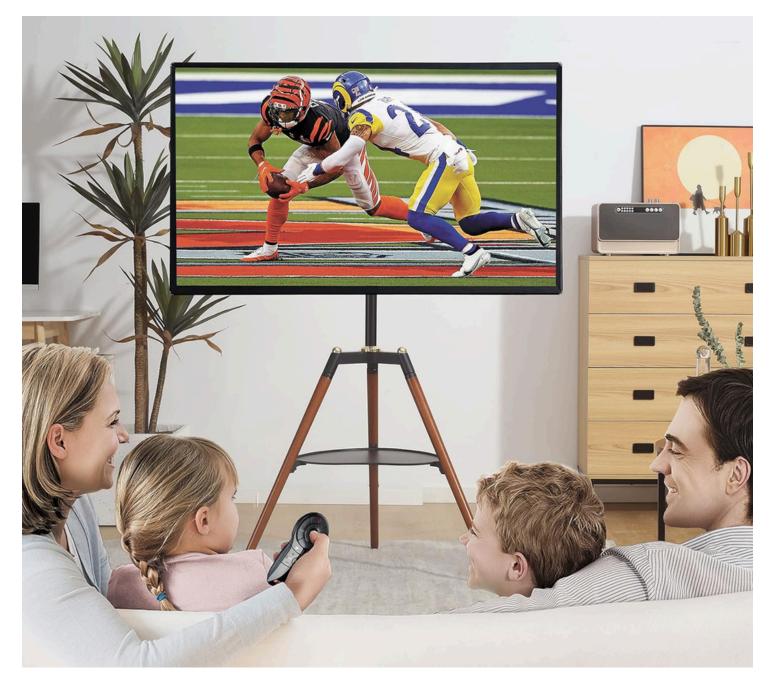

# HMD-060S Tripod Easel TV Stand for 32"-65"

**Product Category:** TV Floor Leg Stand **Color:** Black TV Mount + Dark Walnut spray beech wooden leg + Black Rubber Strip **Description:** 

Transform your home entertainment experience with our innovative Universal Tripod TV Stand, Tripod Easel TV Stand for 32-65 inch LED LCD Screen Flat Curved Screen, Height Adjustable Studio TV Display Stand with 140° Swivel.

TV Stand Tripod Easel TV Stand is a substitute for the typical wall-mounted TV stand in your Living Room, This Stand would be large enough to support a TV and have storage space for a DVD player TV box, wi-fi router, or gaming console underneath it. With this tripod, you give up storage capacity but gain a far more svelte, also occupies less room.