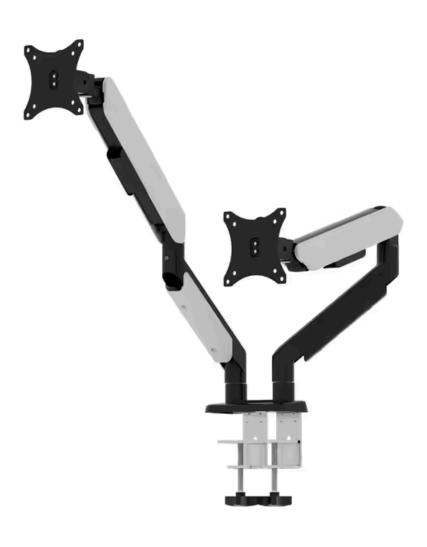

#### 17"-35" Dual Monitor Stand A08701B Black

#### 17"-35" Dual Monitor Stand A08701B Black

**Product Category: Monitor Stand** 

Color: Black Monitor + White Decorative

Cover + Black Cable Management Clamp

**Description:** 

Transform your home entertainment experience with our innovative 17"-35" Dual Monitor Stand A08701B. Designed to seamlessly integrate with your table, this stand offers an exceptional combination of functionality, style, and convenience.