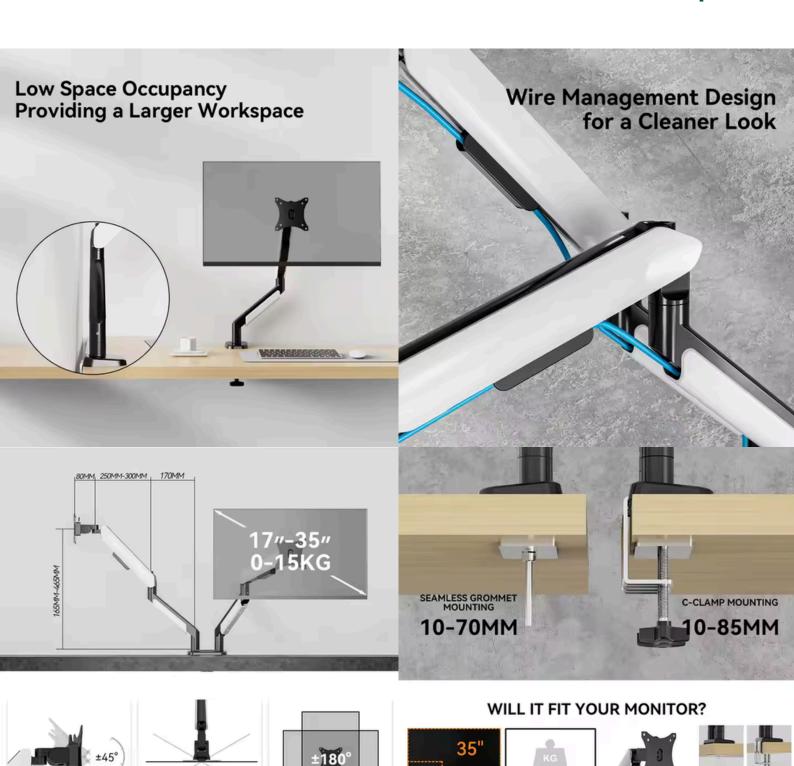

## Weight Capacity

2x15kgs / 2x33Lbs

#### **Fit Screen Size**

17"-35"

## Tilt Range

+45°~-45°

## Swivel Range

+90°~-90°

## **Screen Rotation**

+180°~-180°

## **FEATURES**

- **Versatile Mounting:** Supports screens from 17" to 35" with a maximum weight capacity of 2x15kgs / 2x33Lbs.
- Extensive Height Adjustment: Adjusts from 170 470 mm (6.7" 18.5"), offering a wide range of motion to accommodate various user heights and preferences.
- **Flexible Movement:** Enjoy smooth and easy adjustments with +/- 90° swivel, +/-45° tilt, and +/- 180° rotation for optimal viewing angles.
- Clean and Organized: Integrated cable management system helps to keep your workspace neat and clutter-free.
- **Stylish Design:** Available in sleek black with red accents for a modern and professional look.