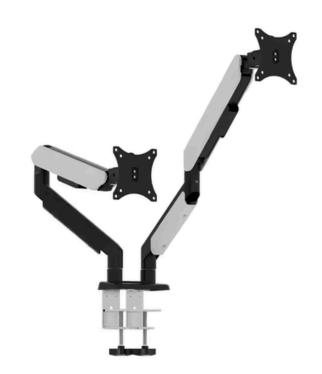

#### 17"-35" Dual Monitor Stand A08701B Black

#### 17"-35" Dual Monitor Stand A08701B Black

**Product Category: Monitor Stand** 

Color: Black Monitor + White Decorative

Cover + Black Cable Management Clamp

**Description:** 

Transform your home entertainment experience with our innovative 17"-35" Dual Monitor Stand A08701B. Designed to seamlessly integrate with your table, this stand offers an exceptional combination of functionality, style, and convenience.