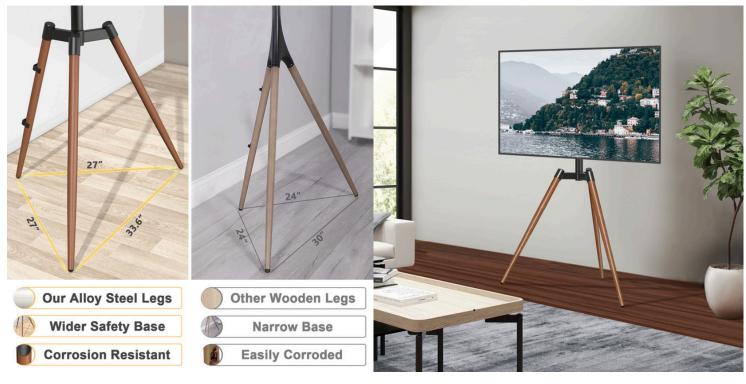

#### MODERN TV FLOOR STAND

Product Category: TV FLOOR Stand

Color: Black
Description:

Elevate your viewing experience with our versatile TV floor stand, designed to support TV screen sizes ranging from 37" to 65". With its robust construction and sleek design, this stand ensures both stability and style for your home entertainment setup.

### **FEATURES**

- **Screen Compatibility:** Accommodates TV screen sizes from 37" to 65", ensuring a perfect fit for various models.
- **VESA Compatibility:** Supports VESA mounting patterns from 100x100, 200x100, 200x200, 300x200, 300x300, 400x200, 400x400, offering flexible installation options.
- **Weight Capacity:** Built to hold TVs up to 35 Kg (77lbs), this stand ensures your television is securely mounted, offering peace of mind and durability.
- **Swivel Range:** Experience flexible viewing with a generous swivel range of +50° to -50°. Adjust your TV to the perfect angle viewing from anywhere in the room.
- Cable Management: Integrated cable management system to keep your entertainment area neat and organized.