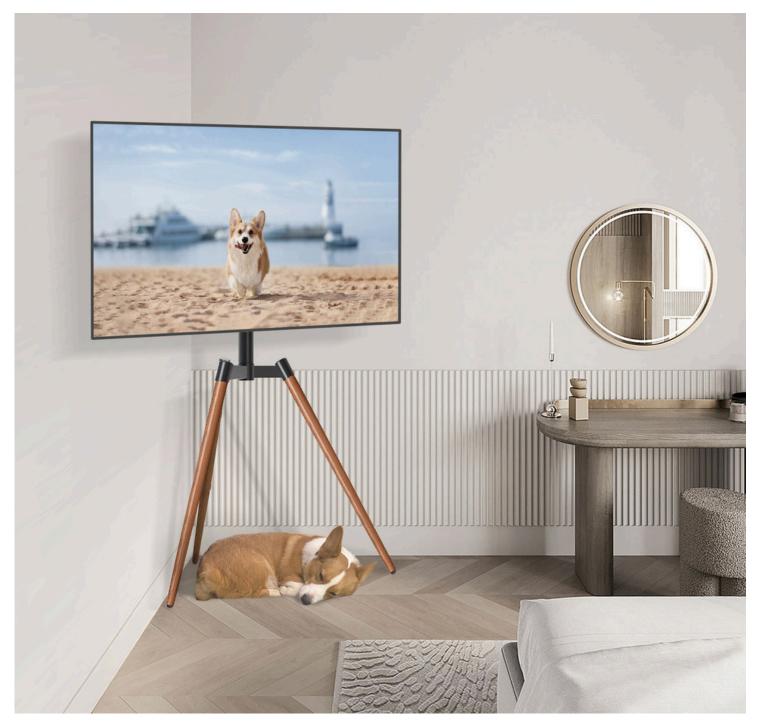

# HMD-1516 MODERN TV FLOOR STAND

Perfect Home & Office TV Floor Stand: The Ultimate Solution for Your Entertainment Setup!

#### MODERN TV FLOOR STAND

Product Category: TV FLOOR Stand

Color: Black
Description:

Elevate your viewing experience with our versatile TV floor stand, designed to support TV screen sizes ranging from 37" to 65". With its robust construction and sleek design, this stand ensures both stability and style for your home entertainment setup.