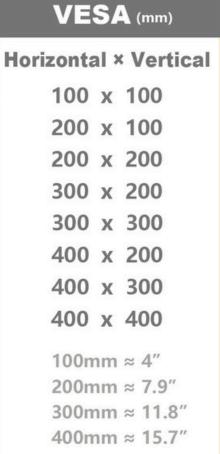

### **FEATURES**

- **Screen Compatibility:** Accommodates TV screen sizes from 37" to 65", ensuring a perfect fit for various models.
- **VESA Compatibility:** Supports VESA mounting patterns from 100x100, 200x100, 200x200, 300x200, 300x300, 400x200, 400x400, offering flexible installation options.
- **Weight Capacity:** Built to hold TVs up to 35 Kg (77lbs), this stand ensures your television is securely mounted, offering peace of mind and durability.
- **Swivel Range:** Experience flexible viewing with a generous swivel range of +50° to -50°. Adjust your TV to the perfect angle viewing from anywhere in the room.
- Cable Management: Integrated cable management system to keep your entertainment area neat and organized.