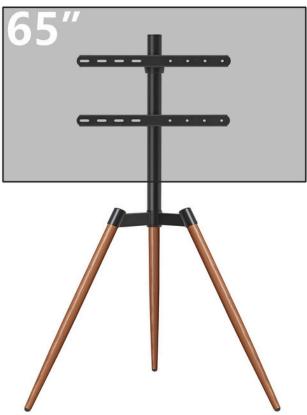

# **HMD-1516**

#### **MODERN TV FLOOR STAND**

**Material** Steel, Plastic

**Weight Capacity** 35 Kg (77lbs)

**TV Screen Size** 37"-65"

Swivel Range +50°~-50°

Color

Black

#### MODERN TV FLOOR STAND

Product Category: TV FLOOR Stand

Color: Black
Description:

Elevate your viewing experience with our versatile TV floor stand, designed to support TV screen sizes ranging from 37" to 65". With its robust construction and sleek design, this stand ensures both stability and style for your home entertainment setup.

### **FEATURES**

- **Screen Compatibility:** Accommodates TV screen sizes from 37" to 65", ensuring a perfect fit for various models.
- **VESA Compatibility:** Supports VESA mounting patterns from 100x100, 200x100, 200x200, 300x200, 300x300, 400x200, 400x400, offering flexible installation options.
- **Weight Capacity:** Built to hold TVs up to 35 Kg (77lbs), this stand ensures your television is securely mounted, offering peace of mind and durability.
- **Swivel Range:** Experience flexible viewing with a generous swivel range of +50° to -50°. Adjust your TV to the perfect angle viewing from anywhere in the room.
- Cable Management: Integrated cable management system to keep your entertainment area neat and organized.