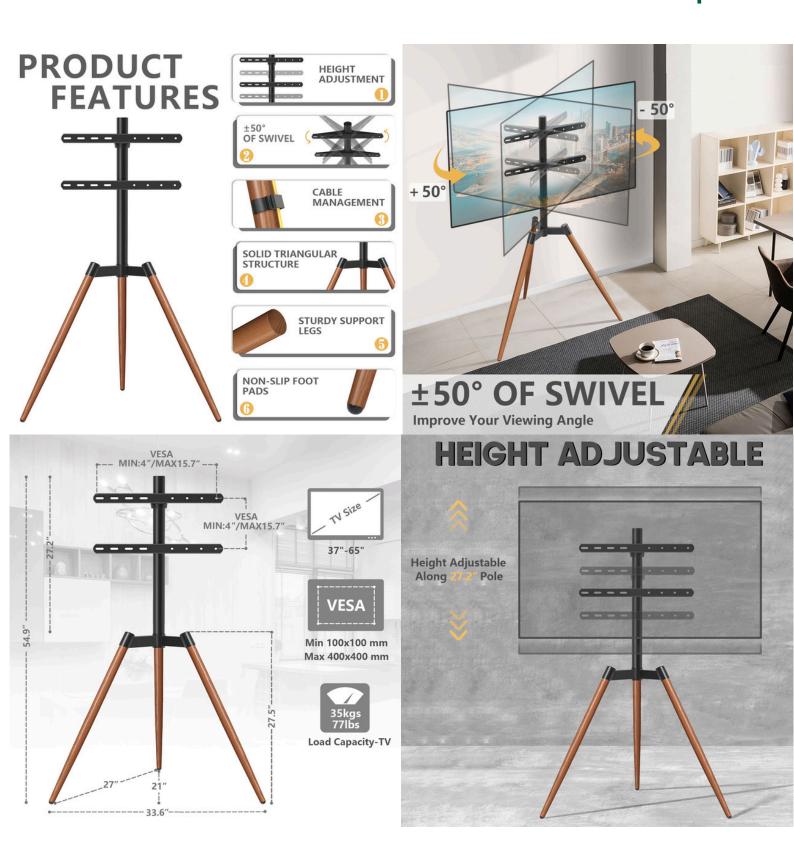

### **FEATURES**

- **Screen Compatibility:** Accommodates TV screen sizes from 37" to 65", ensuring a perfect fit for various models.
- **VESA Compatibility:** Supports VESA mounting patterns from 100x100, 200x100, 200x200, 300x200, 300x300, 400x200, 400x400, offering flexible installation options.
- **Weight Capacity:** Built to hold TVs up to 35 Kg (77lbs), this stand ensures your television is securely mounted, offering peace of mind and durability.
- **Swivel Range:** Experience flexible viewing with a generous swivel range of +50° to -50°. Adjust your TV to the perfect angle viewing from anywhere in the room.
- Cable Management: Integrated cable management system to keep your entertainment area neat and organized.