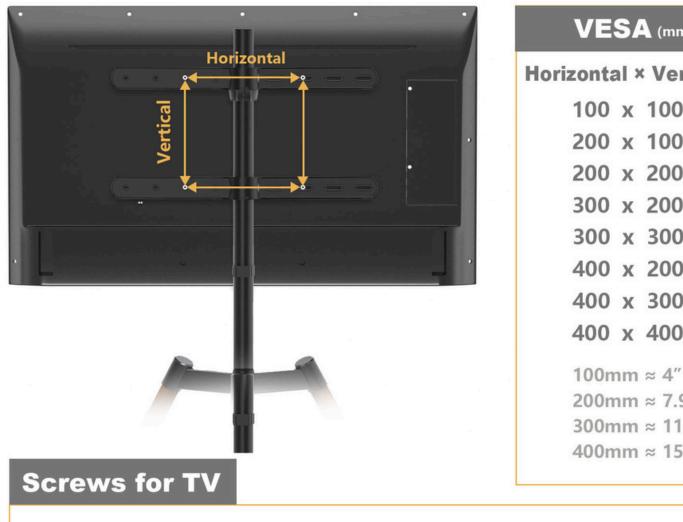

### **FEATURES**

- **Screen Compatibility:** Accommodates TV screen sizes from 37" to 65", ensuring a perfect fit for various models.
- **VESA Compatibility:** Supports VESA mounting patterns from 100x100, 200x100, 200x200, 300x200, 300x300, 400x200, 400x400, offering flexible installation options.
- **Weight Capacity:** Built to hold TVs up to 35 Kg (77lbs), this stand ensures your television is securely mounted, offering peace of mind and durability.
- **Swivel Range:** Experience flexible viewing with a generous swivel range of +50° to -50°. Adjust your TV to the perfect angle viewing from anywhere in the room.
- Cable Management: Integrated cable management system to keep your entertainment area neat and organized.