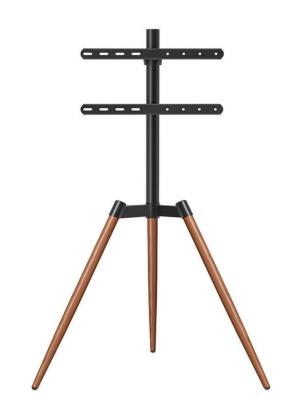

# HMD-1516 MODERN TV FLOOR STAND

Perfect Home & Office TV Floor Stand: The Ultimate Solution for Your Entertainment Setup!

# HMD-1516 MODERN TV FLOOR STAND

#### MODERN TV FLOOR STAND

Product Category: TV FLOOR Stand

Color: Black
Description:

Elevate your viewing experience with our versatile TV floor stand, designed to support TV screen sizes ranging from 37" to 65". With its robust construction and sleek design, this stand ensures both stability and style for your home entertainment setup.