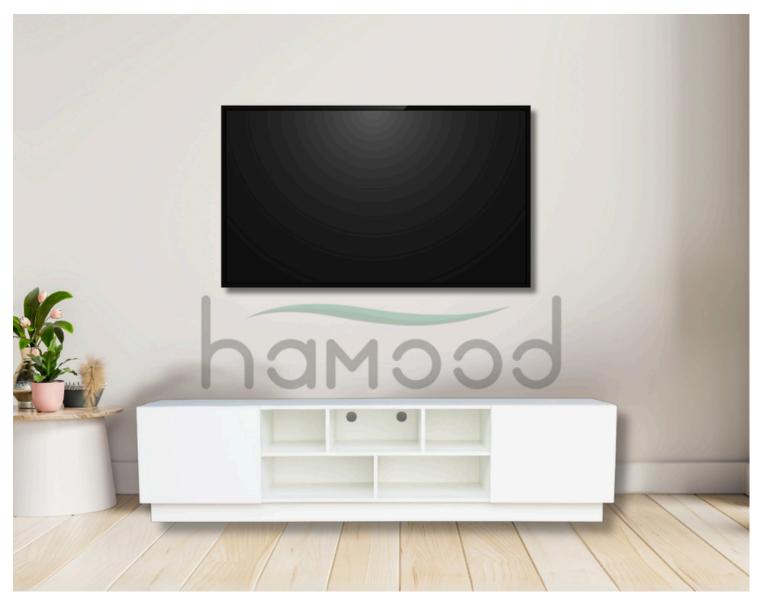

## Model-B.IFT.0003

**WOOD CABINET TV TABLE** 

**TV Table Size** Length 220cm, Height 55cm, Deep 50cm

Color WHITE

## **FEATURES**

• Model: B.IFT.0003

• Size: Length 220cm, Height 55cm, Depth 50cm

Color: WHITE

- Design: Modern and minimalist, featuring a smooth white finish that adds elegance to any room
- **Construction:** Made of high-quality wood, ensuring sturdiness and durability for long-term use
- **Storage:** Spacious surface to accommodate your TV and additional compartments for media devices and accessories, keeping your space organized