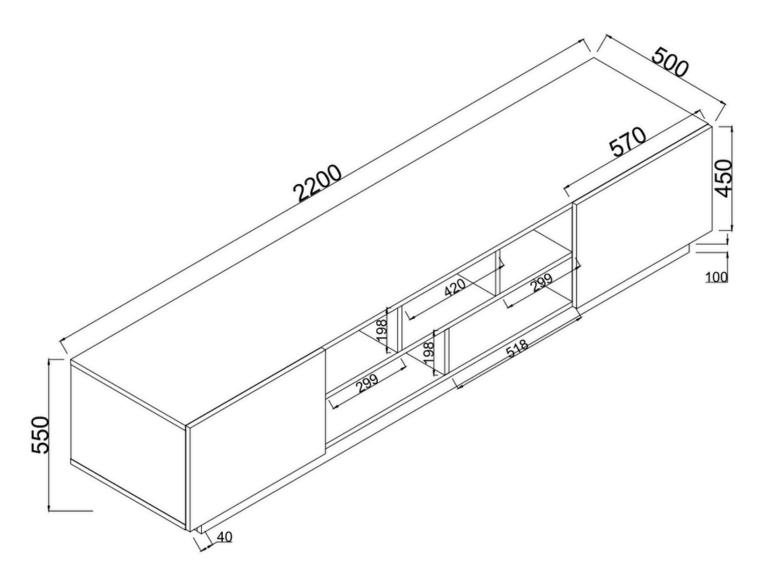

## Model-B.IFT.0003

**WOOD CABINET TV TABLE** 

**TV Table Size** Length 220cm, Height 55cm, Deep 50cm

Color WHITE

## **FEATURES**

• Model: B.IFT.0003

• Size: Length 220cm, Height 55cm, Depth 50cm

Color: WHITE

- Design: Modern and minimalist, featuring a smooth white finish that adds elegance to any room
- **Construction:** Made of high-quality wood, ensuring sturdiness and durability for long-term use
- **Storage:** Spacious surface to accommodate your TV and additional compartments for media devices and accessories, keeping your space organized