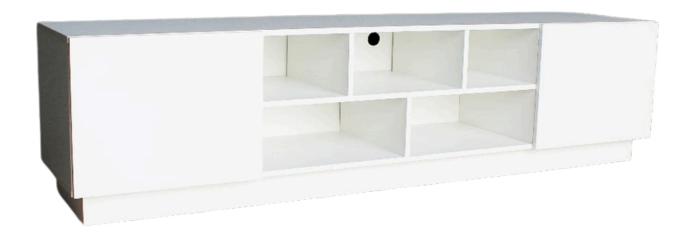

## Model-B.IFT.0003

**WOOD CABINET TV TABLE** 

**TV Table Size** Length 220cm, Height 55cm, Deep 50cm

Color WHITE

## **FEATURES**

• Model: B.IFT.0003

• Size: Length 220cm, Height 55cm, Depth 50cm

Color: WHITE

- Design: Modern and minimalist, featuring a smooth white finish that adds elegance to any room
- **Construction:** Made of high-quality wood, ensuring sturdiness and durability for long-term use
- **Storage:** Spacious surface to accommodate your TV and additional compartments for media devices and accessories, keeping your space organized