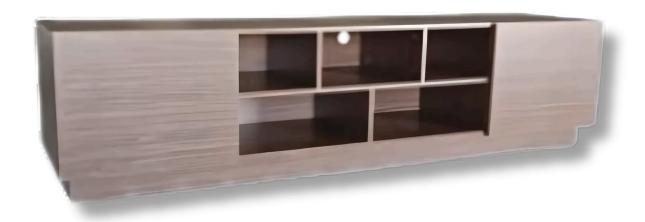

## Model-B.IFT.0003

**WOOD CABINET TV TABLE** 

**TV Table Size** Length 220cm, Height 55cm, Deep 50cm

Color WALNUT COLUMBIA

## **FEATURES**

- Model: B.IFT.0003
- Size: Length 220cm, Height 55cm, Depth 50cm
- Color: WALNUT COLUMBIA
- **Design:** Modern and minimalist, featuring a smooth white finish that adds elegance to any room
- **Construction:** Made of high-quality wood, ensuring sturdiness and durability for long-term use
- **Storage:** Spacious surface to accommodate your TV and additional compartments for media devices and accessories, keeping your space organized