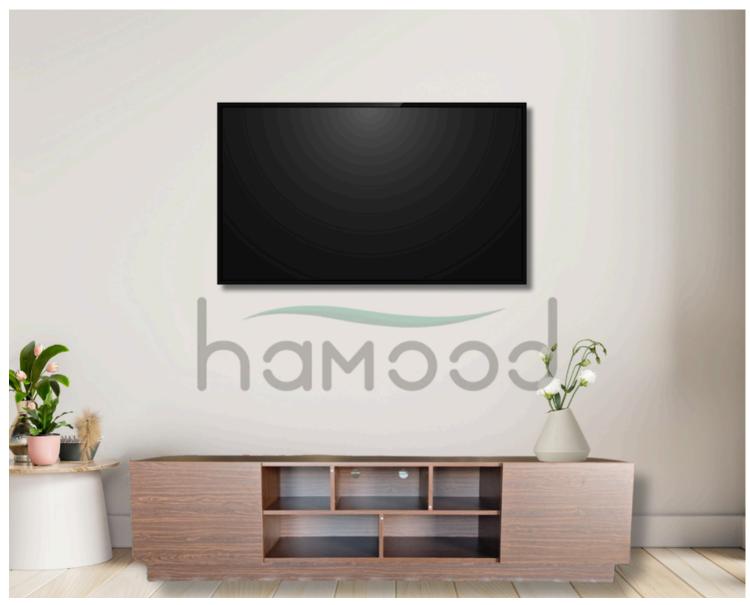

## Model-B.IFT.0003

**WOOD CABINET TV TABLE** 

**TV Table Size** Length 220cm, Height 55cm, Deep 50cm

Color WALNUT COLUMBIA

## **FEATURES**

- Model: B.IFT.0003
- Size: Length 220cm, Height 55cm, Depth 50cm
- Color: WALNUT COLUMBIA
- **Design:** Modern and minimalist, featuring a smooth white finish that adds elegance to any room
- **Construction:** Made of high-quality wood, ensuring sturdiness and durability for long-term use
- **Storage:** Spacious surface to accommodate your TV and additional compartments for media devices and accessories, keeping your space organized