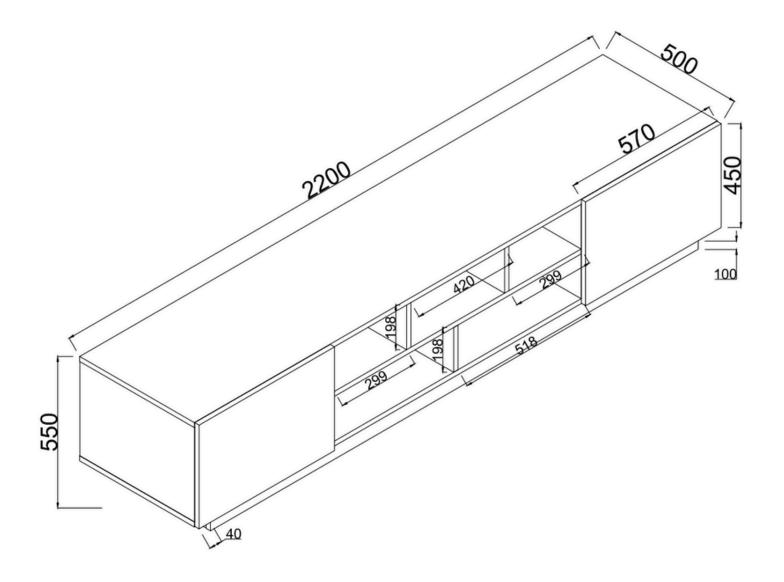

## Model-B.IFT.0003

**WOOD CABINET TV TABLE** 

**TV Table Size** Length 220cm, Height 55cm, Deep 50cm

Color WALNUT COLUMBIA

## **FEATURES**

- Model: B.IFT.0003
- Size: Length 220cm, Height 55cm, Depth 50cm
- Color: WALNUT COLUMBIA
- **Design:** Modern and minimalist, featuring a smooth white finish that adds elegance to any room
- **Construction:** Made of high-quality wood, ensuring sturdiness and durability for long-term use
- **Storage:** Spacious surface to accommodate your TV and additional compartments for media devices and accessories, keeping your space organized