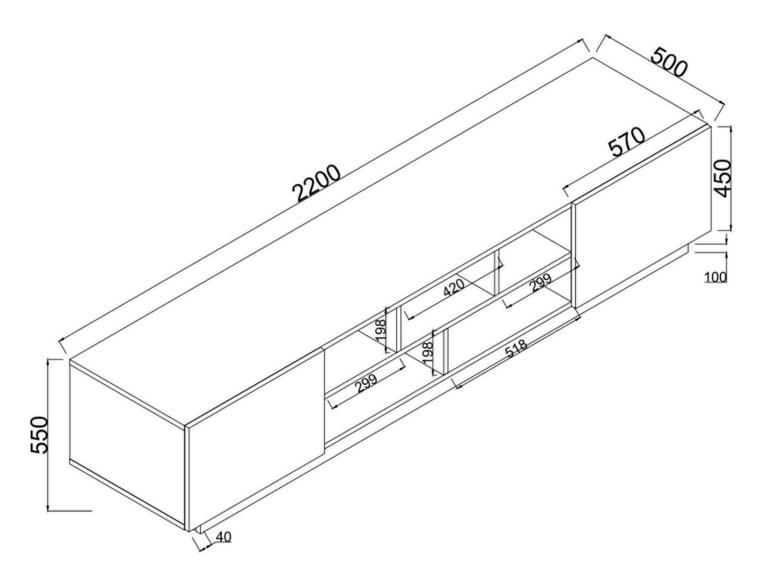

## Model-B.IFT.0003

**WOOD CABINET TV TABLE** 

**TV Table Size** Length 220cm, Height 55cm, Deep 50cm

**Color** BLACK

## **FEATURES**

• Model: B.IFT.0003

• Size: Length 220cm, Height 55cm, Depth 50cm

• Color: BLACK

- Design: Modern and minimalist, featuring a smooth white finish that adds elegance to any room
- **Construction:** Made of high-quality wood, ensuring sturdiness and durability for long-term use
- **Storage:** Spacious surface to accommodate your TV and additional compartments for media devices and accessories, keeping your space organized