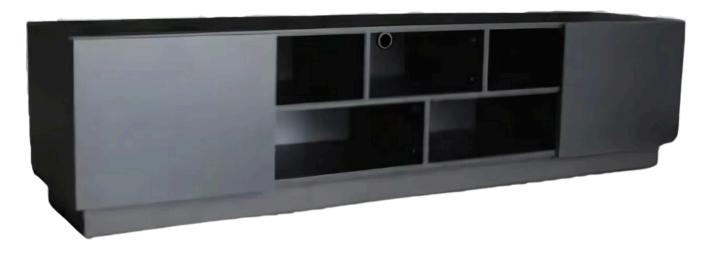

## Model-B.IFT.0003

**WOOD CABINET TV TABLE** 

**TV Table Size** Length 220cm, Height 55cm, Deep 50cm

**Color** BLACK

## **FEATURES**

• Model: B.IFT.0003

• Size: Length 220cm, Height 55cm, Depth 50cm

• Color: BLACK

- Design: Modern and minimalist, featuring a smooth white finish that adds elegance to any room
- **Construction:** Made of high-quality wood, ensuring sturdiness and durability for long-term use
- **Storage:** Spacious surface to accommodate your TV and additional compartments for media devices and accessories, keeping your space organized