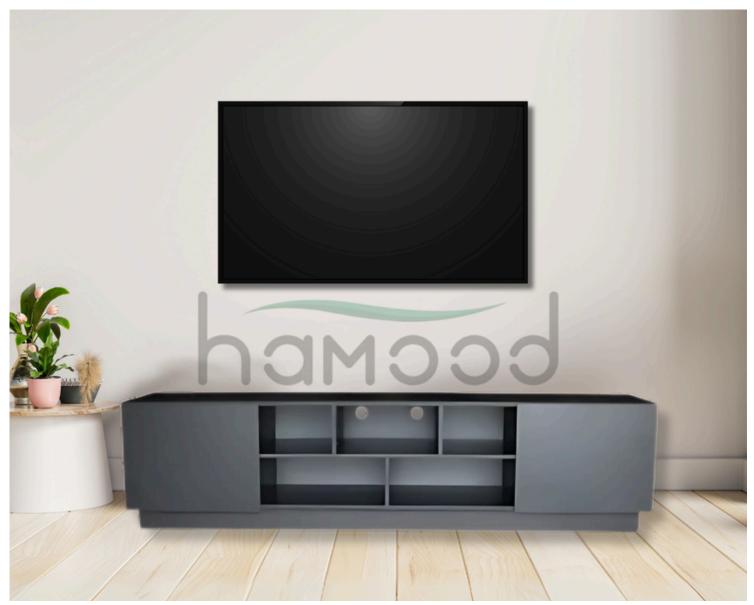

## Model-B.IFT.0003

**WOOD CABINET TV TABLE** 

**TV Table Size** Length 220cm, Height 55cm, Deep 50cm

**Color** BLACK

## **FEATURES**

• Model: B.IFT.0003

• Size: Length 220cm, Height 55cm, Depth 50cm

• Color: BLACK

- Design: Modern and minimalist, featuring a smooth white finish that adds elegance to any room
- **Construction:** Made of high-quality wood, ensuring sturdiness and durability for long-term use
- **Storage:** Spacious surface to accommodate your TV and additional compartments for media devices and accessories, keeping your space organized