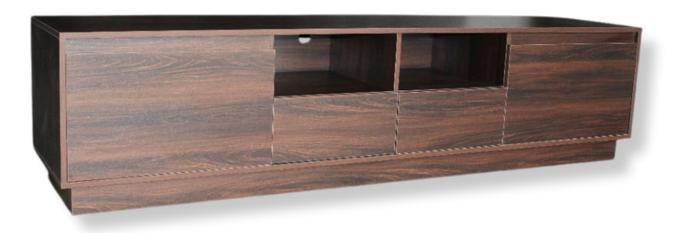

## Model-B.IFT.0002

**WOOD CABINET TV TABLE** 

**TV Table Size** Length 235cm, Height 57cm, Depth 53cm

Color WALNUT COLUMBIA

## **FEATURES**

- Model: B.IFT.0002
- Size: Length 235cm, Height 57cm, Depth 53cm
- Color: WALNUT COLUMBIA
- **Design:** Modern and minimalist, featuring a smooth white finish that adds elegance to any room
- **Construction:** Made of high-quality wood, ensuring sturdiness and durability for long-term use
- **Storage:** Spacious surface to accommodate your TV and additional compartments for media devices and accessories, keeping your space organized