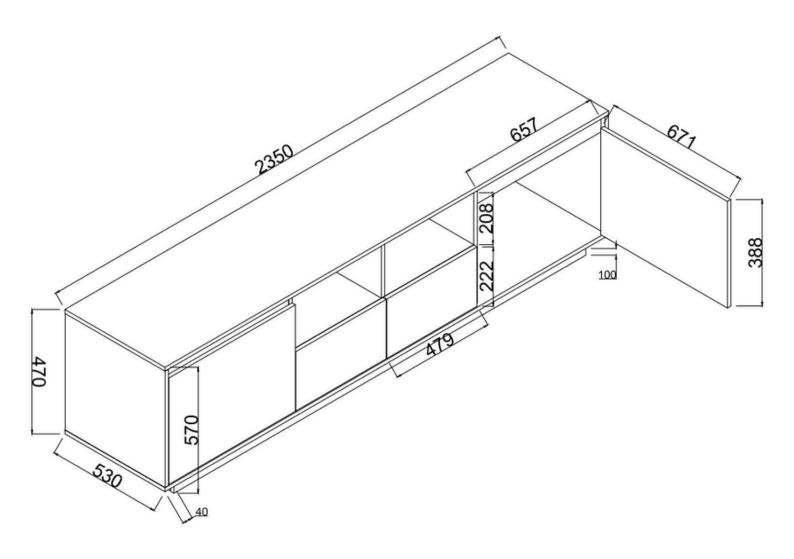

## Model-B.IFT.0002

**WOOD CABINET TV TABLE** 

**TV Table Size** Length 235cm, Height 57cm, Depth 53cm

Color WALNUT COLUMBIA

## **FEATURES**

- Model: B.IFT.0002
- Size: Length 235cm, Height 57cm, Depth 53cm
- Color: WALNUT COLUMBIA
- **Design:** Modern and minimalist, featuring a smooth white finish that adds elegance to any room
- **Construction:** Made of high-quality wood, ensuring sturdiness and durability for long-term use
- **Storage:** Spacious surface to accommodate your TV and additional compartments for media devices and accessories, keeping your space organized