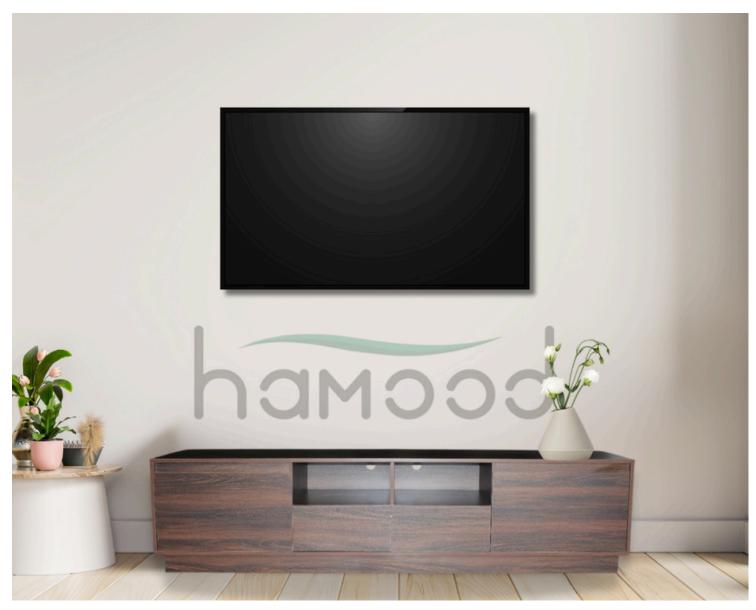

## Model-B.IFT.0002

**WOOD CABINET TV TABLE** 

**TV Table Size** Length 235cm, Height 57cm, Depth 53cm

Color WALNUT COLUMBIA

## **FEATURES**

- Model: B.IFT.0002
- Size: Length 235cm, Height 57cm, Depth 53cm
- Color: WALNUT COLUMBIA
- **Design:** Modern and minimalist, featuring a smooth white finish that adds elegance to any room
- **Construction:** Made of high-quality wood, ensuring sturdiness and durability for long-term use
- **Storage:** Spacious surface to accommodate your TV and additional compartments for media devices and accessories, keeping your space organized