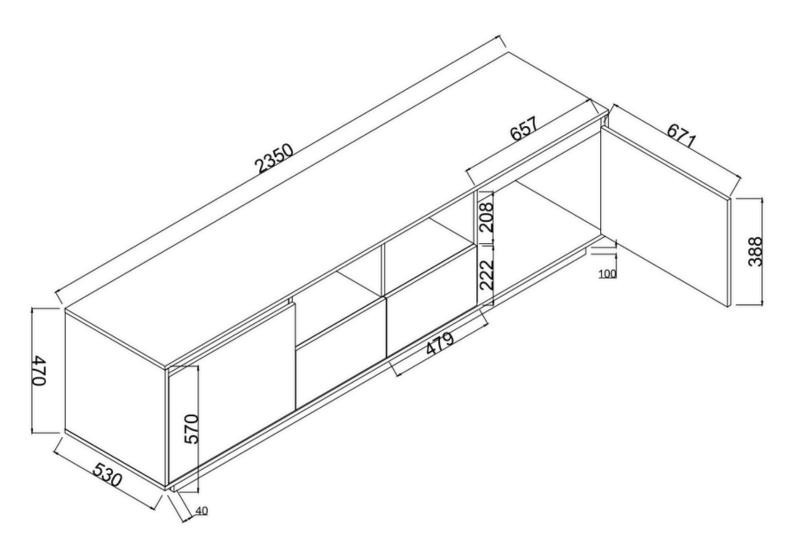

## Model-B.IFT.0002

**WOOD CABINET TV TABLE** 

**TV Table Size** Length 235cm, Height 57cm, Depth 53cm

**Color** BLACK

## **FEATURES**

• Model: B.IFT.0002

• Size: Length 235cm, Height 57cm, Depth 53cm

• Color: BLACK

- Design: Modern and minimalist, featuring a smooth white finish that adds elegance to any room
- **Construction:** Made of high-quality wood, ensuring sturdiness and durability for long-term use
- **Storage:** Spacious surface to accommodate your TV and additional compartments for media devices and accessories, keeping your space organized