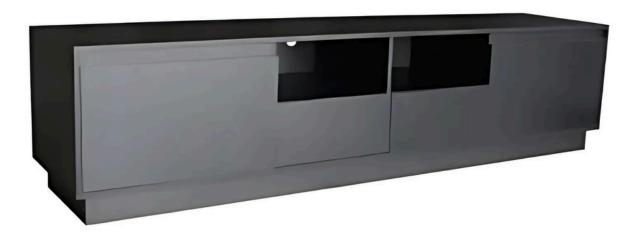

## Model-B.IFT.0002

**WOOD CABINET TV TABLE** 

**TV Table Size** Length 235cm, Height 57cm, Depth 53cm

**Color** BLACK

## **FEATURES**

• Model: B.IFT.0002

• Size: Length 235cm, Height 57cm, Depth 53cm

• Color: BLACK

- Design: Modern and minimalist, featuring a smooth white finish that adds elegance to any room
- **Construction:** Made of high-quality wood, ensuring sturdiness and durability for long-term use
- **Storage:** Spacious surface to accommodate your TV and additional compartments for media devices and accessories, keeping your space organized