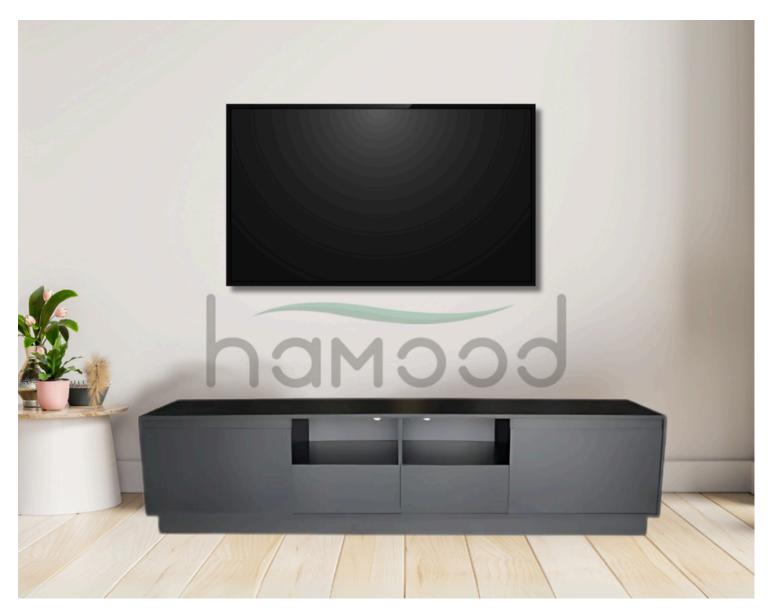

## Model-B.IFT.0002

**WOOD CABINET TV TABLE** 

**TV Table Size** Length 235cm, Height 57cm, Depth 53cm

**Color** BLACK

## **FEATURES**

• Model: B.IFT.0002

• Size: Length 235cm, Height 57cm, Depth 53cm

• Color: BLACK

- Design: Modern and minimalist, featuring a smooth white finish that adds elegance to any room
- **Construction:** Made of high-quality wood, ensuring sturdiness and durability for long-term use
- **Storage:** Spacious surface to accommodate your TV and additional compartments for media devices and accessories, keeping your space organized