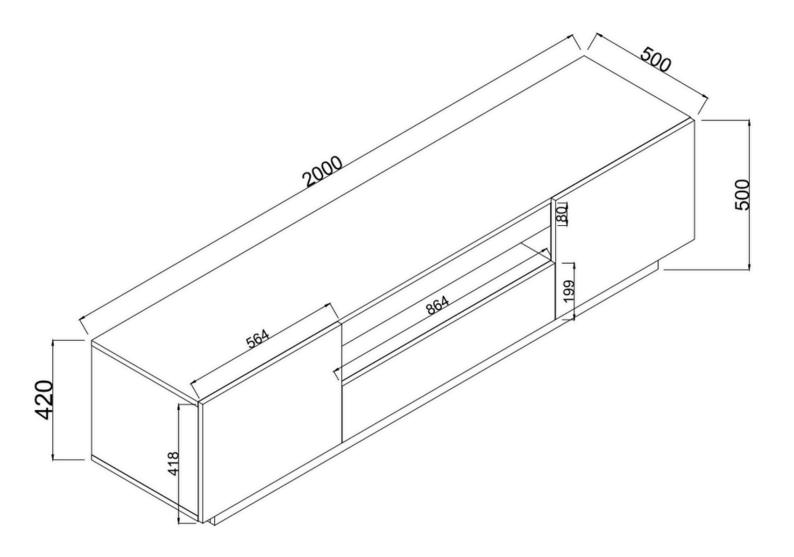

## Model-B.IFT.0001

**WOOD CABINET TV TABLE** 

**TV Table Size** Length 200cm, Height 50cm, Deep 50cm

**Color** White

## **FEATURES**

• Model: B.IFT.0001

• Size: Length 200cm, Height 50cm, Depth 50cm

• Color: White

- **Design:** Modern and minimalist, featuring a smooth white finish that adds elegance to any room
- **Construction:** Made of high-quality wood, ensuring sturdiness and durability for long-term use
- Storage: Spacious surface to accommodate your TV and additional compartments for media devices and accessories, keeping your space organized