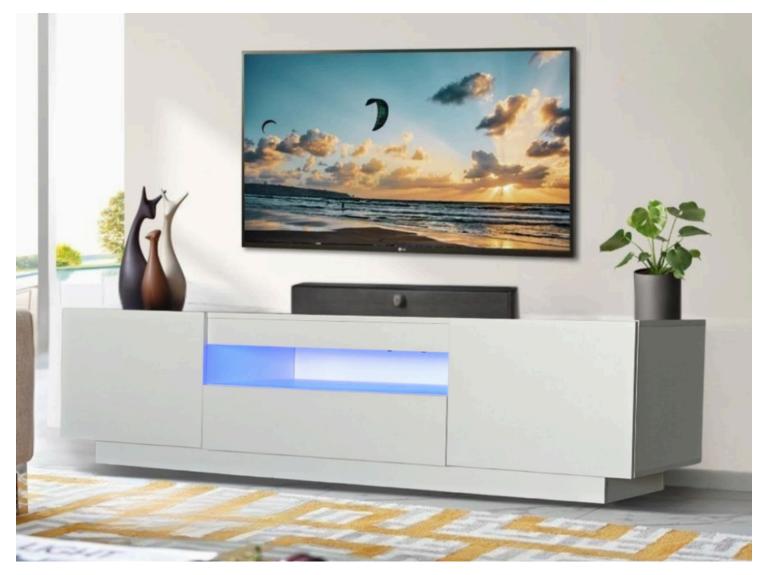

## Model-B.IFT.0001

**WOOD CABINET TV TABLE** 

**TV Table Size** Length 200cm, Height 50cm, Deep 50cm

**Color** White

## **FEATURES**

• Model: B.IFT.0001

• Size: Length 200cm, Height 50cm, Depth 50cm

• Color: White

- **Design:** Modern and minimalist, featuring a smooth white finish that adds elegance to any room
- **Construction:** Made of high-quality wood, ensuring sturdiness and durability for long-term use
- Storage: Spacious surface to accommodate your TV and additional compartments for media devices and accessories, keeping your space organized