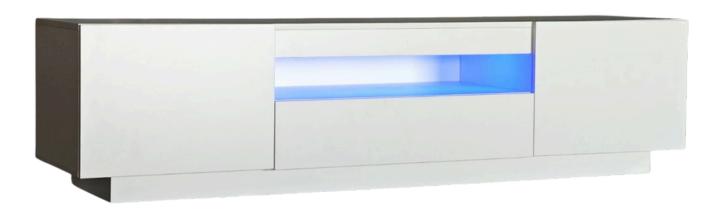

## Model-B.IFT.0001

**WOOD CABINET TV TABLE** 

**TV Table Size** Length 200cm, Height 50cm, Deep 50cm

**Color** White

## **FEATURES**

• Model: B.IFT.0001

• Size: Length 200cm, Height 50cm, Depth 50cm

• Color: White

- **Design:** Modern and minimalist, featuring a smooth white finish that adds elegance to any room
- **Construction:** Made of high-quality wood, ensuring sturdiness and durability for long-term use
- Storage: Spacious surface to accommodate your TV and additional compartments for media devices and accessories, keeping your space organized