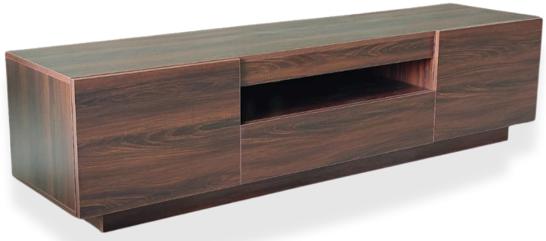

## Model-B.IFT.0001

**WOOD CABINET TV TABLE** 

**TV Table Size** Length 200cm, Height 50cm, Deep 50cm

Color WALNUT COLUMBIA

## Model-B.IFT.0001

**WOOD CABINET TV TABLE** 

## **FEATURES**

- Model: B.IFT.0001
- Size: Length 200cm, Height 50cm, Depth 50cm
- Color: WALNUT COLUMBIA
- **Design:** Modern and minimalist, featuring a smooth white finish that adds elegance to any room
- **Construction:** Made of high-quality wood, ensuring sturdiness and durability for long-term use
- Storage: Spacious surface to accommodate your TV and additional compartments for media devices and accessories, keeping your space organized