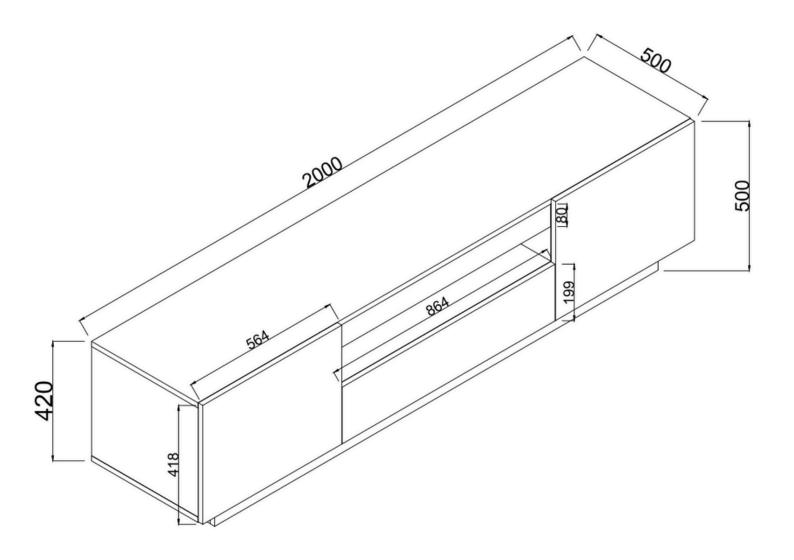

## Model-B.IFT.0001

**WOOD CABINET TV TABLE** 

**TV Table Size** Length 200cm, Height 50cm, Deep 50cm

Color WALNUT COLUMBIA

## **FEATURES**

- Model: B.IFT.0001
- Size: Length 200cm, Height 50cm, Depth 50cm
- Color: WALNUT COLUMBIA
- **Design:** Modern and minimalist, featuring a smooth white finish that adds elegance to any room
- **Construction:** Made of high-quality wood, ensuring sturdiness and durability for long-term use
- Storage: Spacious surface to accommodate your TV and additional compartments for media devices and accessories, keeping your space organized