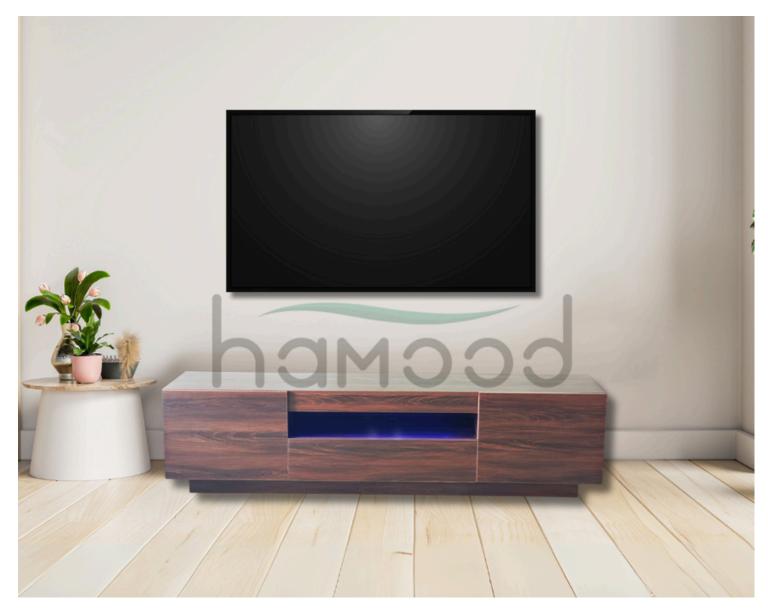

## Model-B.IFT.0001

**WOOD CABINET TV TABLE** 

**TV Table Size** Length 200cm, Height 50cm, Deep 50cm

Color WALNUT COLUMBIA

## Model-B.IFT.0001

**WOOD CABINET TV TABLE** 

## **FEATURES**

- Model: B.IFT.0001
- Size: Length 200cm, Height 50cm, Depth 50cm
- Color: WALNUT COLUMBIA
- **Design:** Modern and minimalist, featuring a smooth white finish that adds elegance to any room
- **Construction:** Made of high-quality wood, ensuring sturdiness and durability for long-term use
- Storage: Spacious surface to accommodate your TV and additional compartments for media devices and accessories, keeping your space organized