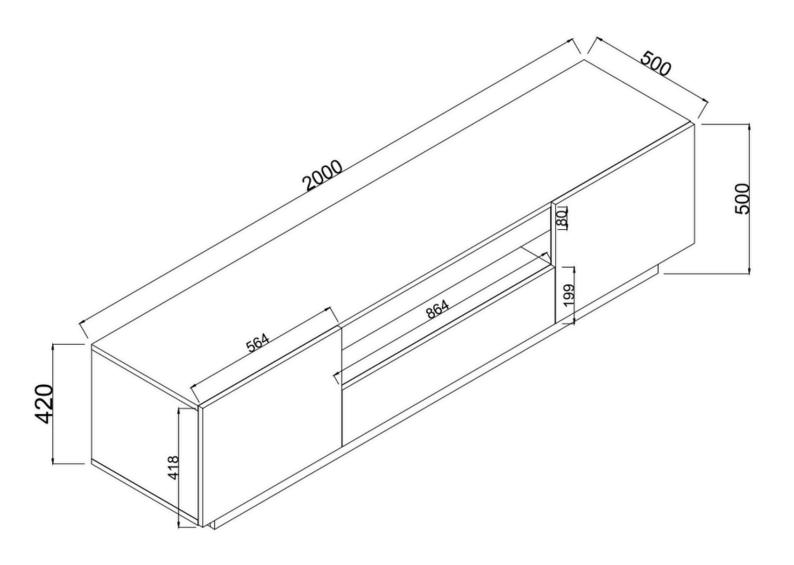

## Model-B.IFT.0001

**WOOD CABINET TV TABLE** 

**TV Table Size** Length 200cm, Height 50cm, Deep 50cm

**Color** Black

## **FEATURES**

• Model: B.IFT.0001

• Size: Length 200cm, Height 50cm, Depth 50cm

• Color: Black

- **Design:** Modern and minimalist, featuring a smooth white finish that adds elegance to any room
- **Construction:** Made of high-quality wood, ensuring sturdiness and durability for long-term use
- Storage: Spacious surface to accommodate your TV and additional compartments for media devices and accessories, keeping your space organized