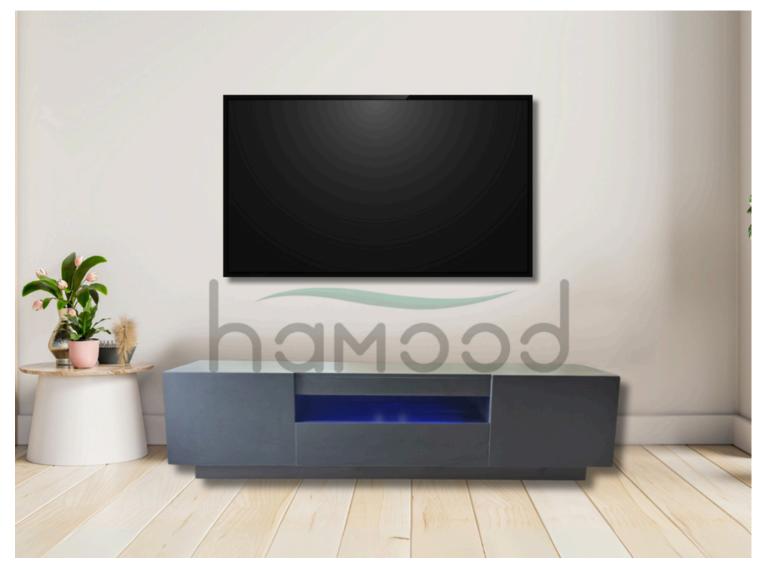

## Model-B.IFT.0001

**WOOD CABINET TV TABLE** 

**TV Table Size** Length 200cm, Height 50cm, Deep 50cm

**Color** Black

## **FEATURES**

• Model: B.IFT.0001

• Size: Length 200cm, Height 50cm, Depth 50cm

• Color: Black

- **Design:** Modern and minimalist, featuring a smooth white finish that adds elegance to any room
- **Construction:** Made of high-quality wood, ensuring sturdiness and durability for long-term use
- Storage: Spacious surface to accommodate your TV and additional compartments for media devices and accessories, keeping your space organized