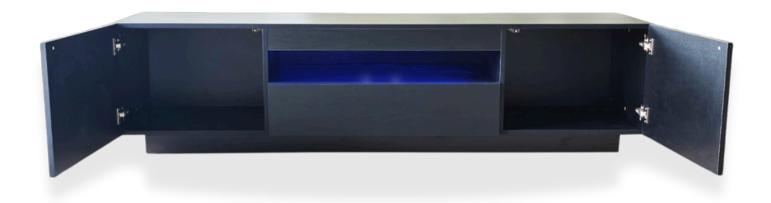

## Model-B.IFT.0001

**WOOD CABINET TV TABLE** 

**TV Table Size** Length 200cm, Height 50cm, Deep 50cm

**Color** Black

## **FEATURES**

• Model: B.IFT.0001

• Size: Length 200cm, Height 50cm, Depth 50cm

• Color: Black

- **Design:** Modern and minimalist, featuring a smooth white finish that adds elegance to any room
- **Construction:** Made of high-quality wood, ensuring sturdiness and durability for long-term use
- Storage: Spacious surface to accommodate your TV and additional compartments for media devices and accessories, keeping your space organized