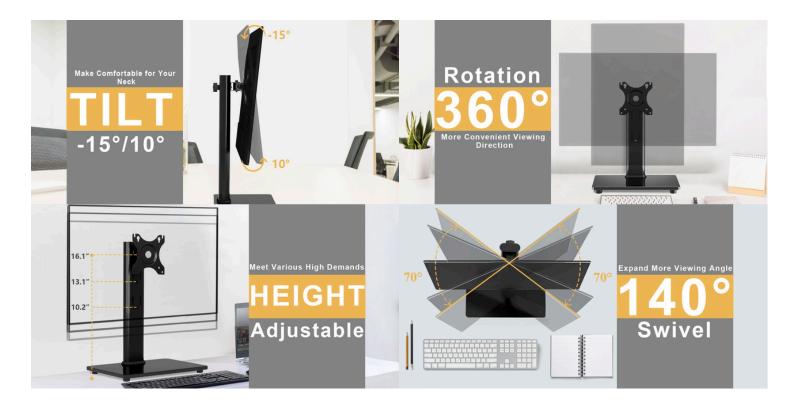

# **FEATURES**

- **VESA Compatibility:** Suitable for VESA patterns of 75x75 and 100x100, ensuring a perfect fit for a variety of TV models.
- Weight Capacity: Can support TVs up to 10 Kg (22 lbs), providing a sturdy and secure platform.
- Swivel Range: Enjoy flexible viewing angles with a swivel range of +70° to -70°.
- **Tilt Range:** Adjust your TV screen effortlessly with a tilt range of +10° to -15° for optimal viewing comfort.
- Screen Rotation: Experience ultimate versatility with a 360° screen rotation feature.
- **Height Adjustable:** Customize the stand's height to suit your preferences and ensure an ergonomic setup.
- **Cable Management:** Keep your space organized and clutter-free with the integrated cable management system.