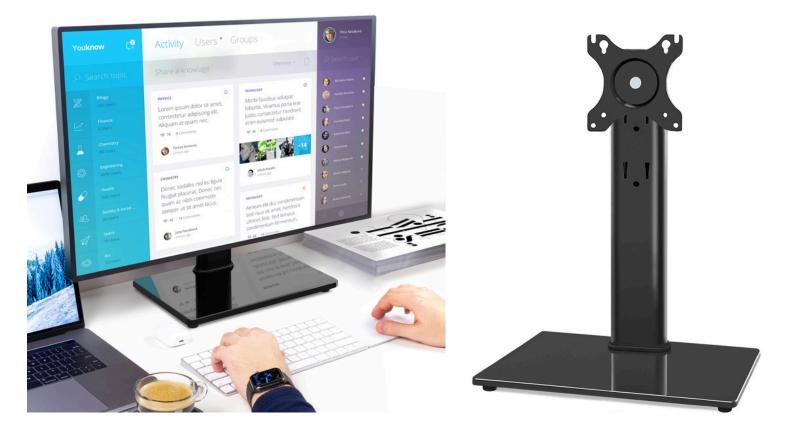

# Perfect Table TV Stand: The Ultimate Solution for Your Entertainment Setup!

https://hamoodtv.com

Product Category: Tabletop TV Stand Color: Matte Black Description: Introducing our versatile Tabletop TV Stand in an elegant matte black finish, designed to enhance your viewing experience. Ideal for TV screen sizes ranging from 13 to 32 inches, this stand offers a sleek and modern solution for your entertainment setup.

Elevate your home entertainment experience with our high-quality Tabletop TV Stand, combining functionality, style, and durability. Perfect for any room, this stand is the ideal addition to your TV setup.