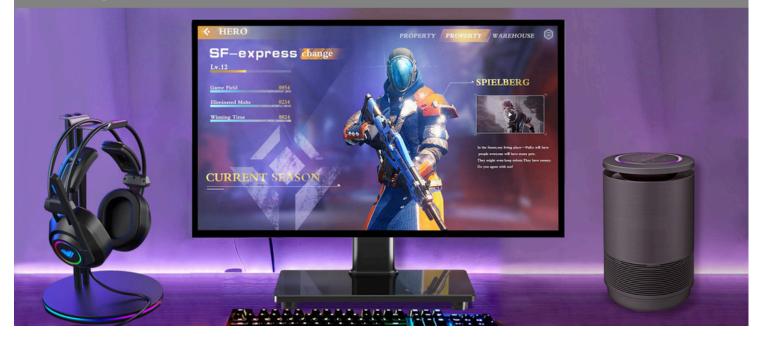

# Perfect Table TV Stand: The Ultimate Solution for Your Entertainment Setup!

https://hamoodtv.com

Product Category: Tabletop TV Stand Color: Matte Black Description: Introducing our versatile Tabletop TV Stand in an elegant matte black finish, designed to enhance your viewing experience. Ideal for TV screen sizes ranging from 13 to 32 inches, this stand offers a sleek and modern solution for your entertainment setup.

# **FEATURES**

- **VESA Compatibility:** Suitable for VESA patterns of 75x75 and 100x100, ensuring a perfect fit for a variety of TV models.
- Weight Capacity: Can support TVs up to 10 Kg (22 lbs), providing a sturdy and secure platform.
- Swivel Range: Enjoy flexible viewing angles with a swivel range of +70° to -70°.
- **Tilt Range:** Adjust your TV screen effortlessly with a tilt range of +10° to -15° for optimal viewing comfort.
- Screen Rotation: Experience ultimate versatility with a 360° screen rotation feature.
- **Height Adjustable:** Customize the stand's height to suit your preferences and ensure an ergonomic setup.
- **Cable Management:** Keep your space organized and clutter-free with the integrated cable management system.