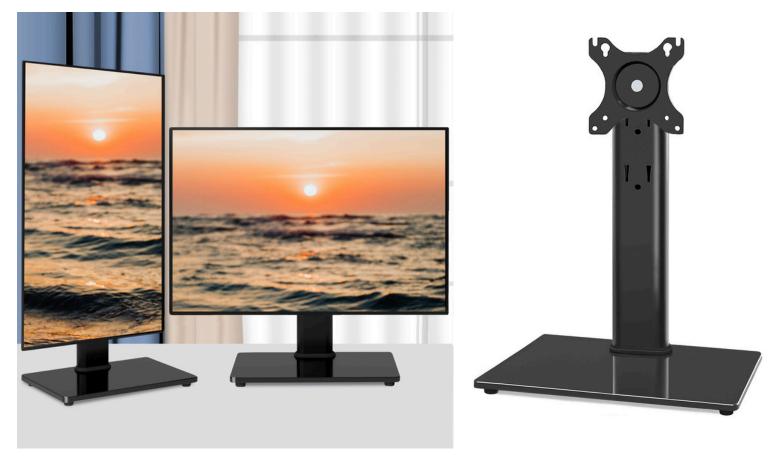

# **Universal Swivel TV Stand Fits Screen 13-32 Inch**

#### **Computer Monitor Riser Fits Screen 13-32 Inch**

**Material** Steel, Plastic

Weight Capacity 10 Kg (22lbs)

**VESA Compatible** 75x75, 100x100

**Color** Matte Black

**Tilt Range** +10°~-15°

Fit Screen Size 13"-32"