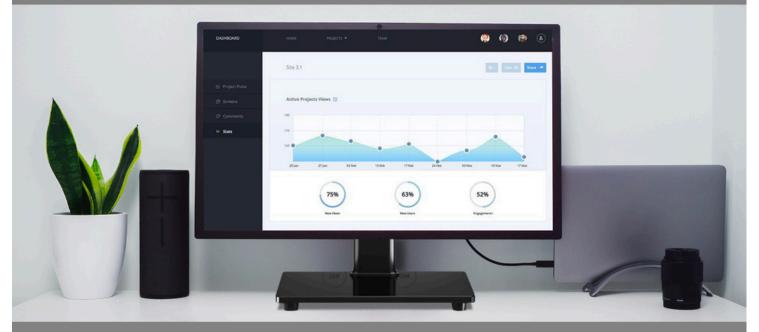

# Perfect Table TV Stand: The Ultimate Solution for Your Entertainment Setup!

https://hamoodtv.com

Product Category: Tabletop TV Stand Color: Matte Black Description: Introducing our versatile Tabletop TV Stand in an elegant matte black finish, designed to enhance your viewing experience. Ideal for TV screen sizes ranging from 13 to 32 inches, this stand offers a sleek and modern solution for your entertainment setup.

# **FEATURES**

- **VESA Compatibility:** Suitable for VESA patterns of 75x75 and 100x100, ensuring a perfect fit for a variety of TV models.
- Weight Capacity: Can support TVs up to 10 Kg (22 lbs), providing a sturdy and secure platform.
- Swivel Range: Enjoy flexible viewing angles with a swivel range of +70° to -70°.
- **Tilt Range:** Adjust your TV screen effortlessly with a tilt range of +10° to -15° for optimal viewing comfort.
- Screen Rotation: Experience ultimate versatility with a 360° screen rotation feature.
- **Height Adjustable:** Customize the stand's height to suit your preferences and ensure an ergonomic setup.
- **Cable Management:** Keep your space organized and clutter-free with the integrated cable management system.