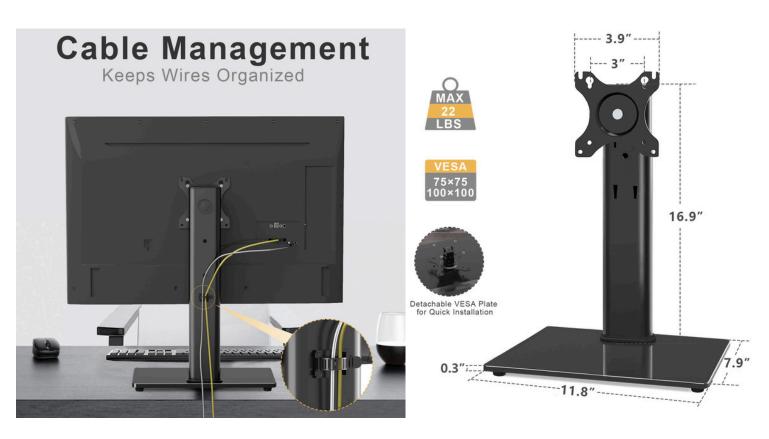

#### **Computer Monitor Riser Fits Screen 13-32 Inch**

**Material** Steel, Plastic

Weight Capacity 10 Kg (22lbs)

**VESA Compatible** 75x75, 100x100

**Color** Matte Black

**Tilt Range** +10°~-15°

Fit Screen Size 13"-32"

# **FEATURES**

- **VESA Compatibility:** Suitable for VESA patterns of 75x75 and 100x100, ensuring a perfect fit for a variety of TV models.
- Weight Capacity: Can support TVs up to 10 Kg (22 lbs), providing a sturdy and secure platform.
- Swivel Range: Enjoy flexible viewing angles with a swivel range of +70° to -70°.
- **Tilt Range:** Adjust your TV screen effortlessly with a tilt range of +10° to -15° for optimal viewing comfort.
- Screen Rotation: Experience ultimate versatility with a 360° screen rotation feature.
- **Height Adjustable:** Customize the stand's height to suit your preferences and ensure an ergonomic setup.
- **Cable Management:** Keep your space organized and clutter-free with the integrated cable management system.