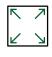

#### **MODERN TABLETOP TV STAND**

**Material** Steel, Plastic

**Weight Capacity** 68 Kg (150lbs)

Fit Screen Size 55"-90"

**Color** Matte Black

VESA Compatible 200x100, 200x200, 300x200, 300x300, 400x200, 400x300, 400x400, 600x200, 600x400, 800x200, 800x400

### **FEATURES**

- VESA Compatibility: Supports a wide range of VESA patterns including 200x100, 200x200, 300x200, 300x300, 400x200, 400x300, 400x400, 600x200, 600x400, 800x200, and 800x400, ensuring compatibility with various TV models.
- Weight Capacity: Strong and reliable, it can support TVs up to 68 Kg (150 lbs), offering a secure and stable platform for your television.
- **Height Adjustable:** Customize the stand's height to suit your viewing preferences and ensure an ergonomic setup.
- Cable Management: Keep your entertainment area neat and organized with the integrated cable management system, which helps to reduce clutter and improve the overall aesthetics.