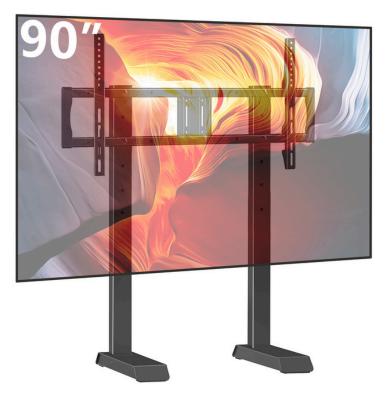

# Perfect Table TV Stand: The Ultimate Solution for Your Entertainment Setup!

#### MODERN TABLETOP TV STAND

hамоод

**Product Category:** Tabletop TV Stand

Color: Matte Black

Description: Introducing our premium Tabletop TV Stand in an elegant matte black finish, designed to accommodate larger TV screens ranging from 55 to 90 inches. This stand combines style, stability, and functionality to provide an enhanced viewing experience for your home entertainment setup.