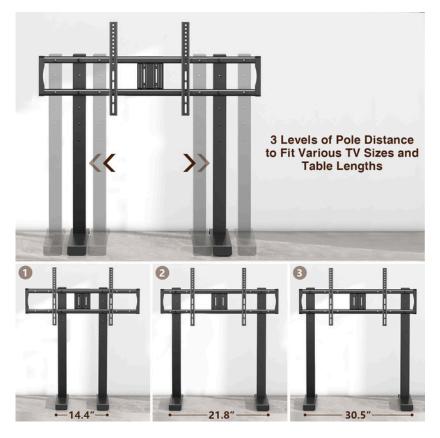

### **FEATURES**

- VESA Compatibility: Supports a wide range of VESA patterns including 200x100, 200x200, 300x200, 300x300, 400x200, 400x300, 400x400, 600x200, 600x400, 800x200, and 800x400, ensuring compatibility with various TV models.
- Weight Capacity: Strong and reliable, it can support TVs up to 68 Kg (150 lbs), offering a secure and stable platform for your television.
- **Height Adjustable:** Customize the stand's height to suit your viewing preferences and ensure an ergonomic setup.
- Cable Management: Keep your entertainment area neat and organized with the integrated cable management system, which helps to reduce clutter and improve the overall aesthetics.