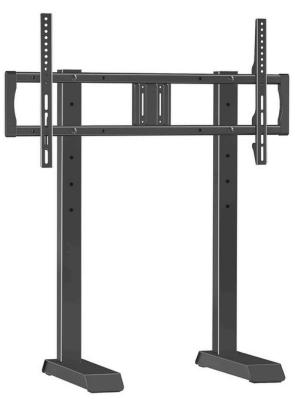

#### **MODERN TABLETOP TV STAND**

**Material** Steel, Plastic

**Weight Capacity** 68 Kg (150lbs)

Fit Screen Size 55"-90"

**Color** Matte Black

VESA Compatible 200x100, 200x200, 300x200, 300x300, 400x200, 400x300, 400x400, 600x200, 600x400, 800x200, 800x400

MODERN TABLETOP TV STAND

#### **MODERN TABLETOP TV STAND**