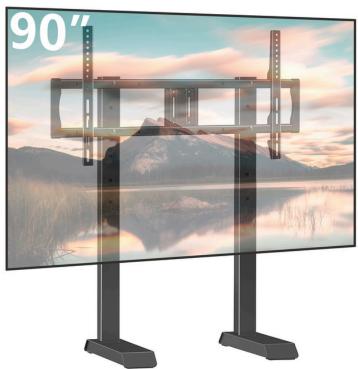

#### MODERN TABLETOP TV STAND

hамоод

**Product Category:** Tabletop TV Stand

Color: Matte Black

Description: Introducing our premium Tabletop TV Stand in an elegant matte black finish, designed to accommodate larger TV screens ranging from 55 to 90 inches. This stand combines style, stability, and functionality to provide an enhanced viewing experience for your home entertainment setup.

### **FEATURES**

- VESA Compatibility: Supports a wide range of VESA patterns including 200x100, 200x200, 300x200, 300x300, 400x200, 400x300, 400x400, 600x200, 600x400, 800x200, and 800x400, ensuring compatibility with various TV models.
- Weight Capacity: Strong and reliable, it can support TVs up to 68 Kg (150 lbs), offering a secure and stable platform for your television.
- **Height Adjustable:** Customize the stand's height to suit your viewing preferences and ensure an ergonomic setup.
- Cable Management: Keep your entertainment area neat and organized with the integrated cable management system, which helps to reduce clutter and improve the overall aesthetics.