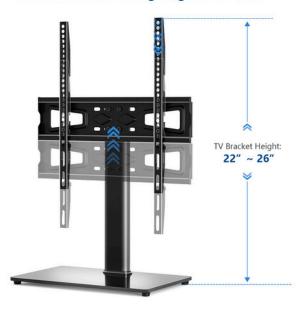

# **HMD-1520**

#### MODERN TABLETOP TV STAND







**Material** Steel, Plastic



Weight Capacity 40kg (88lbs)



Fit Screen Size 55"



**Color** Matte Black



**VESA Compatible**100x100, 200x100, 200x200, 300x200, 300x300, 400x200, 400x400



TV Bracket Height 22"-26"

# **HMD-1520**

MODERN TABLETOP TV STAND



# WHAT ELSE YOU NEED?

Elevate your home entertainment experience with our high-quality Tabletop TV Stand.

# **Benefits of TV Stand**

## **Product Dimension**





## **Integrated Cable Management**

**Height Adjustment** 











# **Check Before Buy**



Please Check The Distance In Red Color Above, Make Sure It Should Be Smaller Than 6.2" /160mm



## **VESA Patterns**

400 x 400 mm

## W x H

| 100 x 100 mm | 100 | mm | ≈         | 4.0"  |
|--------------|-----|----|-----------|-------|
| 200 x 100 mm | 200 | mm | $\approx$ | 7.9"  |
| 200 x 200 mm | 300 | mm | $\approx$ | 11.8" |
| 300 x 200 mm | 400 | mm | $\approx$ | 15.7" |
| 300 x 300 mm |     |    |           |       |
| 400 x 200 mm |     |    |           |       |
| 400 x 300 mm |     |    |           |       |

## **Screws for TV**



Perfect Table TV Stand: The Ultimate Solution for Your Entertainment Setup!

# **HMD-1520**

#### MODERN TABLETOP TV STAND



Product Category: Tabletop TV Stand

Color: Matte Black

#### **Description:**

Introducing