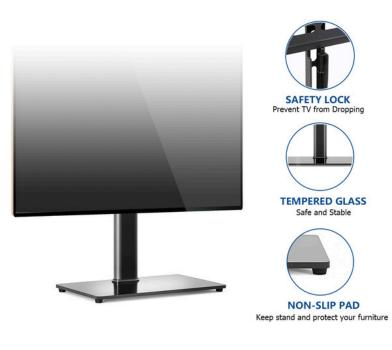

#### MODERN TABLETOP TV STAND

**Material** Steel, Plastic

Weight Capacity 40kg (88lbs)

Fit Screen Size 55"

**Color** Matte Black

**VESA Compatible**100x100, 200x100, 200x200, 300x200, 300x300, 400x200, 400x400

TV Bracket Height 22"-26"

## **Product Dimension**

## **FEATURES**

- VESA Compatibility: Supports VESA patterns of 100x100, 200x100, 200x200, 300x200, 300x300, 400x200, 400x300, and 400x400, ensuring a perfect fit for a variety of TV models.
- **TV Bracket Height:** Adjustable bracket height ranging from 22" to 26" to suit your viewing preferences.
- **Weight Capacity:** Strong and reliable, it can support TVs up to 40kg (88lbs), providing a sturdy and stable platform.
- **Height Adjustable:** Customize the stand's height for optimal viewing comfort.
- Cable Management: Integrated cable management system to keep your entertainment area neat and organized.