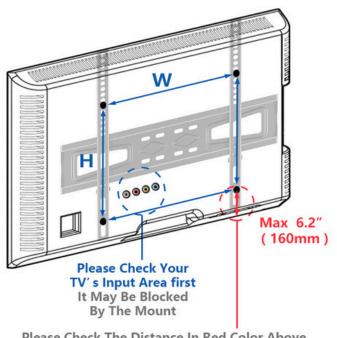

# **Check Before Buy**

Please Check The Distance In Red Color Above, Make Sure It Should Be Smaller Than 6.2" /160mm