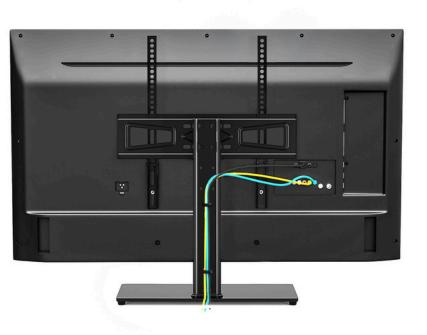

# **HMD-1520**

#### MODERN TABLETOP TV STAND







**Material** Steel, Plastic



Weight Capacity 40kg (88lbs)



Fit Screen Size 55"



**Color** Matte Black



**VESA Compatible**100x100, 200x100, 200x200, 300x200, 300x300, 400x200, 400x400



TV Bracket Height 22"-26"

# **HMD-1520**

MODERN TABLETOP TV STAND



# WHAT ELSE YOU NEED?

Elevate your home entertainment experience with our high-quality Tabletop TV Stand.

# **Benefits of TV Stand**

## **Product Dimension**





## **Integrated Cable Management**

**Height Adjustment** 











# **Check Before Buy**



Please Check The Distance In Red Color Above, Make Sure It Should Be Smaller Than 6.2" /160mm



## **VESA Patterns**

400 x 400 mm

## W x H

| 100 x 100 mm | 100 | mm | ≈         | 4.0"  |
|--------------|-----|----|-----------|-------|
| 200 x 100 mm | 200 | mm | $\approx$ | 7.9"  |
| 200 x 200 mm | 300 | mm | $\approx$ | 11.8" |
| 300 x 200 mm | 400 | mm | $\approx$ | 15.7" |
| 300 x 300 mm |     |    |           |       |
| 400 x 200 mm |     |    |           |       |
| 400 x 300 mm |     |    |           |       |

## **Screws for TV**



Perfect Table TV Stand: The Ultimate Solution for Your Entertainment Setup!

# **HMD-1520**

#### MODERN TABLETOP TV STAND



Product Category: Tabletop TV Stand

Color: Matte Black

#### **Description:**

Introducin