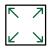

# **Benefits of TV Stand**

## **FEATURES**

- VESA Compatibility: Supports VESA patterns of 100x100, 200x100, 200x200, 300x200, 300x300, 400x200, 400x300, and 400x400, ensuring a perfect fit for a variety of TV models.
- **TV Bracket Height:** Adjustable bracket height ranging from 22" to 26" to suit your viewing preferences.
- **Weight Capacity:** Strong and reliable, it can support TVs up to 40kg (88lbs), providing a sturdy and stable platform.
- **Height Adjustable:** Customize the stand's height for optimal viewing comfort.
- Cable Management: Integrated cable management system to keep your entertainment area neat and organized.