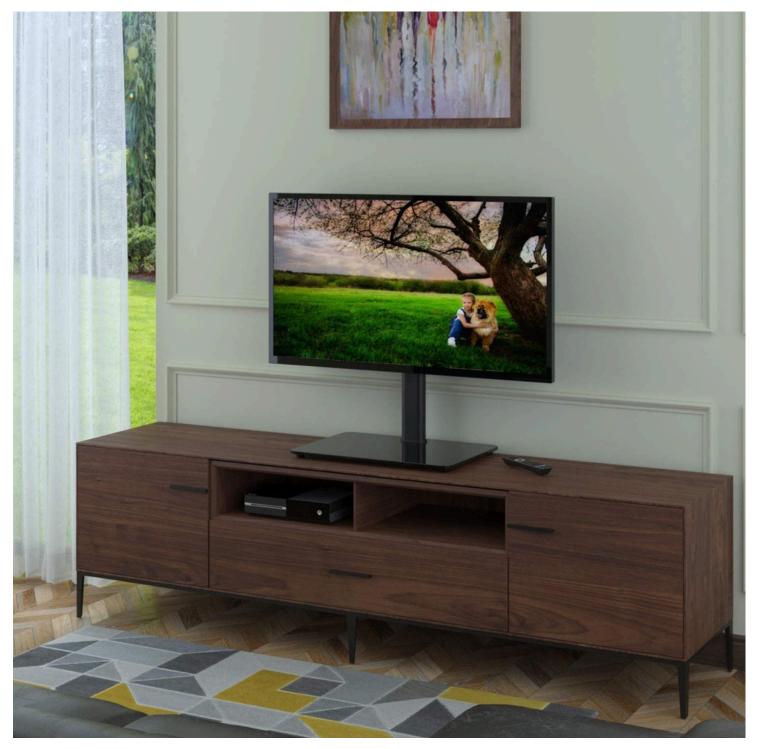

# **HMD-1520**

#### MODERN TABLETOP TV STAND

**Material** Steel, Plastic

Weight Capacity 40kg (88lbs)

Fit Screen Size 55"

**Color** Matte Black

**VESA Compatible**100x100, 200x100, 200x200, 300x200, 300x300, 400x200, 400x400

#### **Description:**

Introducing our robust and stylish TV Tabletop Stand, designed to support 55-inch screens with ease. This stand offers the perfect combination of functionality and modern aesthetics, ensuring an enhanced viewing experience.

## **FEATURES**

- VESA Compatibility: Supports VESA patterns of 100x100, 200x100, 200x200, 300x200, 300x300, 400x200, 400x300, and 400x400, ensuring a perfect fit for a variety of TV models.
- **TV Bracket Height:** Adjustable bracket height ranging from 22" to 26" to suit your viewing preferences.
- **Weight Capacity:** Strong and reliable, it can support TVs up to 40kg (88lbs), providing a sturdy and stable platform.
- **Height Adjustable:** Customize the stand's height for optimal viewing comfort.
- Cable Management: Integrated cable management system to keep your entertainment area neat and organized.

Elevate your home entertainment experience with our high-quality Tabletop TV Stand HAM 1520. Combining functionality, style, and durability, it's the perfect addition to any room and a must-have for your TV setup.