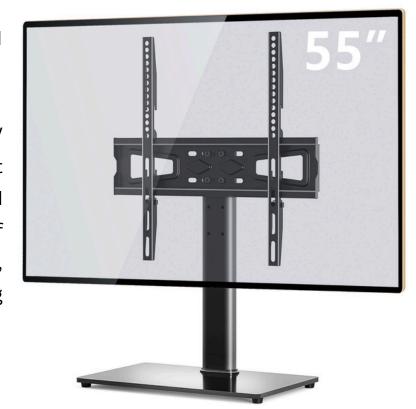

# **HMD-1520**

#### MODERN TABLETOP TV STAND

**Material** Steel, Plastic

Weight Capacity 40kg (88lbs)

Fit Screen Size 55"

**Color** Matte Black

**VESA Compatible**100x100, 200x100, 200x200, 300x200, 300x300, 400x200, 400x400

# **HMD-1520**

MODERN TABLETOP TV STAND

#### MODERN TABLETOP TV STAND

Product Category: Tabletop TV Stand

Color: Matte Black

#### **Description:**

Introducing our robust and stylish TV Tabletop Stand, designed to support 55-inch screens with ease. This stand offers the perfect combination of functionality and modern aesthetics, ensuring an enhanced viewing experience.