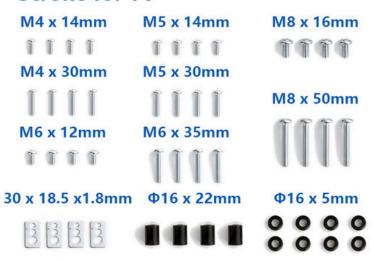

## **Screws for TV**

Perfect Table TV Stand: The Ultimate Solution for Your Entertainment Setup!