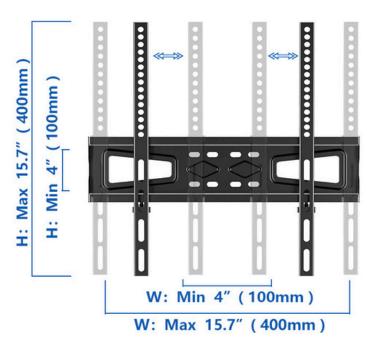

## **VESA Patterns**

400 x 400 mm

## W x H

| 100 x 100 mm | 100 | mm | ≈         | 4.0"  |
|--------------|-----|----|-----------|-------|
| 200 x 100 mm | 200 | mm | $\approx$ | 7.9"  |
| 200 x 200 mm | 300 | mm | $\approx$ | 11.8" |
| 300 x 200 mm | 400 | mm | $\approx$ | 15.7" |
| 300 x 300 mm |     |    |           |       |
| 400 x 200 mm |     |    |           |       |
| 400 x 300 mm |     |    |           |       |