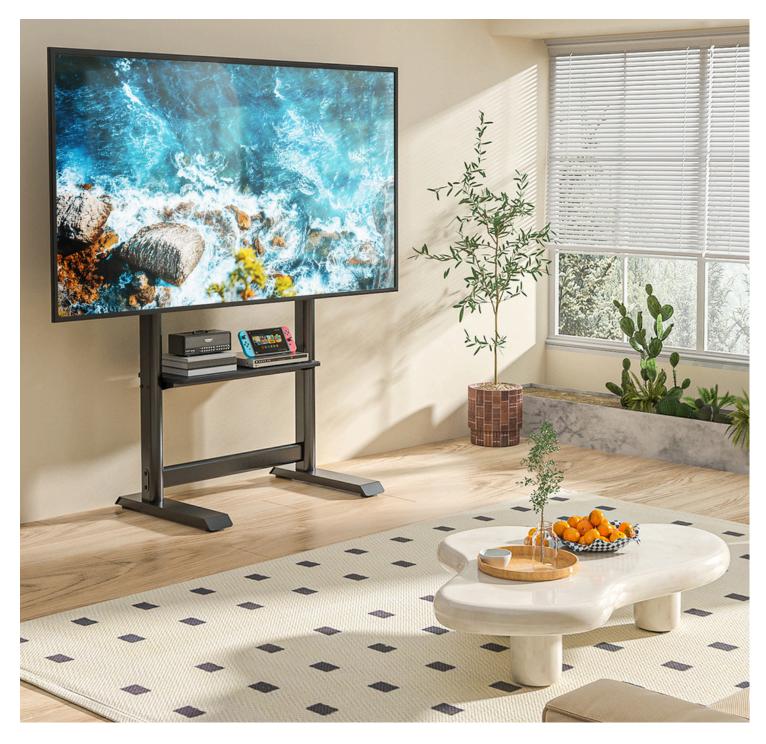

# WHAT ELSE YOU NEED?

Elevate your home entertainment experience with our high-quality MODERN TV FLOOR STAND.

MODERN TV FLOOR STAND

Perfect Home & Office TV Floor Stand: The Ultimate Solution for Your Entertainment Setup!

#### MODERN TV FLOOR STAND

**Product Category: TV FLOOR Stand** 

Color: Matte Black

**Description:** 

Introducing our robust and stylish TV Floor Stand, perfect for enhancing your home or office entertainment setup. Designed to accommodate larger TV screens ranging from 60 to 86 inches, this stand provides both functionality and modern aesthetics.

Enhance your viewing experience with our high-quality TV Floor Stand. Combining style, stability, and functionality, it's the perfect addition to any room.