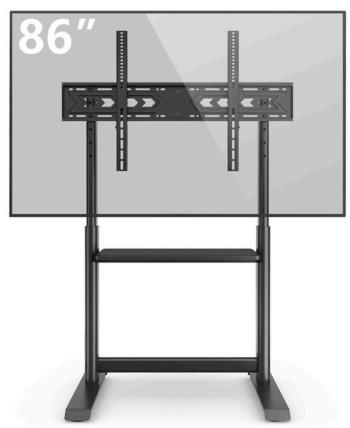

#### **MODERN TV FLOOR STAND**

**Material** Steel, Plastic

**Weight Capacity** 68 Kg

Fit Screen Size 60"-86"

**Color** Matte Black

**VESA Compatible** 

100x100, 200x100, 200x200, 300x200, 300x300, 400x200, 400x300, 600x200, 600x400, 800x200, 800x400, 800x600

#### MODERN TV FLOOR STAND

**Product Category: TV FLOOR Stand** 

Color: Matte Black

**Description:** 

Introducing our robust and stylish TV Floor Stand, perfect for enhancing your home or office entertainment setup. Designed to accommodate larger TV screens ranging from 60 to 86 inches, this stand provides both functionality and modern aesthetics.

### **FEATURES**

- VESA Compatibility: Supports a wide range of VESA patterns, including 100x100, 200x100, 200x200, 300x200, 300x300, 400x200, 400x300, 400x400, 600x200, 600x400, 800x200, 800x400, and 800x600, ensuring a secure fit for numerous TV models.
- **Weight Capacity:** Built to support TVs up to 68 Kg, providing a sturdy and stable platform.
- **Mount Capacity:** Includes an additional mount with a capacity of up to 20 Kg for additional accessories or devices.
- **Height Adjustable:** Offers height adjustability to suit your viewing preferences and ensure an ergonomic setup.
- Cable Management: Integrated cable management system to keep your entertainment area neat and organized.