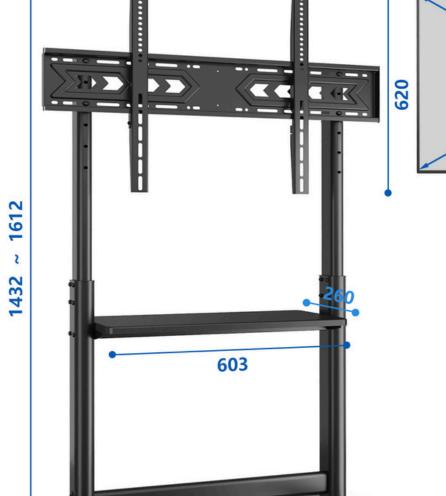

#### **MODERN TV FLOOR STAND**

**Material** Steel, Plastic

**Weight Capacity** 68 Kg

Fit Screen Size 60"-86"

**Color** Matte Black

**VESA Compatible** 

100x100, 200x100, 200x200, 300x200, 300x300, 400x200, 400x300, 600x200, 600x400, 800x200, 800x400, 800x600

MODERN TV FLOOR STAND

| W x H     |           |
|-----------|-----------|
| 100 x 100 | 200 x 100 |
| 200 x 200 | 300 x 200 |
| 300 x 300 | 400 x 200 |
| 400 x 300 | 400 x 400 |
| 600 x 200 | 600 x 400 |
| 800 x 200 | 800 x 400 |
| 800 x 600 |           |

### **FEATURES**

- VESA Compatibility: Supports a wide range of VESA patterns, including 100x100, 200x100, 200x200, 300x200, 300x300, 400x200, 400x300, 400x400, 600x200, 600x400, 800x200, 800x400, and 800x600, ensuring a secure fit for numerous TV models.
- **Weight Capacity:** Built to support TVs up to 68 Kg, providing a sturdy and stable platform.
- **Mount Capacity:** Includes an additional mount with a capacity of up to 20 Kg for additional accessories or devices.
- **Height Adjustable:** Offers height adjustability to suit your viewing preferences and ensure an ergonomic setup.
- Cable Management: Integrated cable management system to keep your entertainment area neat and organized.