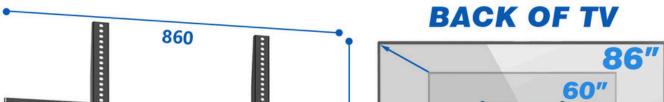

**PATTERNS** 

(Units: MM)

715

#### MODERN TV FLOOR STAND

**Product Category: TV FLOOR Stand** 

Color: Matte Black

**Description:** 

Introducing our robust and stylish TV Floor Stand, perfect for enhancing your home or office entertainment setup. Designed to accommodate larger TV screens ranging from 60 to 86 inches, this stand provides both functionality and modern aesthetics.