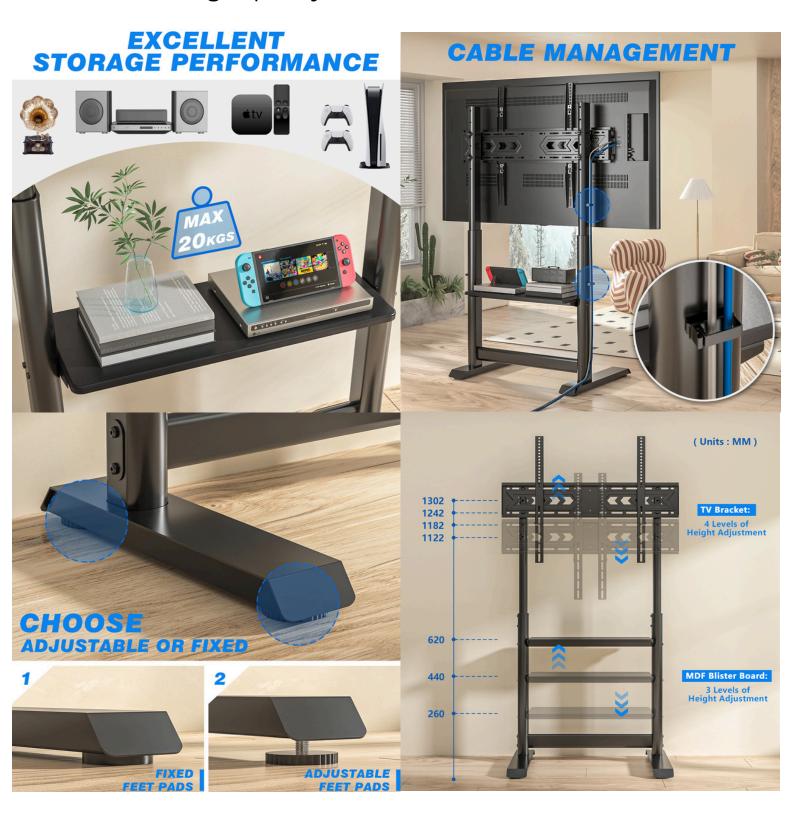

### **FEATURES**

- VESA Compatibility: Supports a wide range of VESA patterns, including 100x100, 200x100, 200x200, 300x200, 300x300, 400x200, 400x300, 400x400, 600x200, 600x400, 800x200, 800x400, and 800x600, ensuring a secure fit for numerous TV models.
- **Weight Capacity:** Built to support TVs up to 68 Kg, providing a sturdy and stable platform.
- **Mount Capacity:** Includes an additional mount with a capacity of up to 20 Kg for additional accessories or devices.
- **Height Adjustable:** Offers height adjustability to suit your viewing preferences and ensure an ergonomic setup.
- Cable Management: Integrated cable management system to keep your entertainment area neat and organized.

**PATTERNS** 

(Units: MM)

715