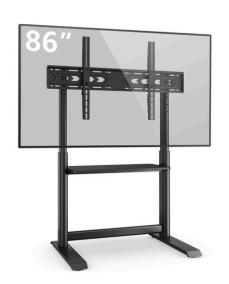

#### MODERN TV FLOOR STAND

**Product Category: TV FLOOR Stand** 

Color: Matte Black

**Description:** 

Introducing our robust and stylish TV Floor Stand, perfect for enhancing your home or office entertainment setup. Designed to accommodate larger TV screens ranging from 60 to 86 inches, this stand provides both functionality and modern aesthetics.

### **FEATURES**

- VESA Compatibility: Supports a wide range of VESA patterns, including 100x100, 200x100, 200x200, 300x200, 300x300, 400x200, 400x300, 400x400, 600x200, 600x400, 800x200, 800x400, and 800x600, ensuring a secure fit for numerous TV models.
- **Weight Capacity:** Built to support TVs up to 68 Kg, providing a sturdy and stable platform.
- **Mount Capacity:** Includes an additional mount with a capacity of up to 20 Kg for additional accessories or devices.
- **Height Adjustable:** Offers height adjustability to suit your viewing preferences and ensure an ergonomic setup.
- Cable Management: Integrated cable management system to keep your entertainment area neat and organized.