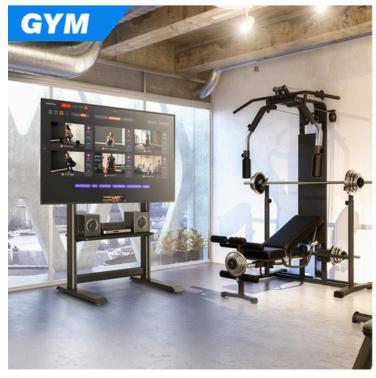

# WHAT ELSE YOU NEED?

Elevate your home entertainment experience with our high-quality MODERN TV FLOOR STAND.

MODERN TV FLOOR STAND

Perfect Home & Office TV Floor Stand: The Ultimate Solution for Your Entertainment Setup!

Enhance your viewing experience with our high-quality TV Floor Stand. Combining style, stability, and functionality, it's the perfect addition to any room.