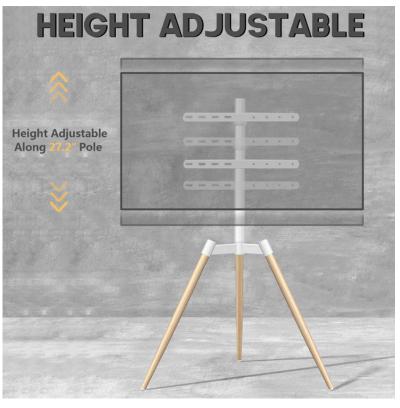

### **FEATURES**

- VESA Compatibility: Supports VESA patterns of 100x100, 200x100, 200x200, 300x200, 300x300, 400x200, 400x300, and 400x400, ensuring a secure fit for a variety of TV models.
- Weight Capacity: Sturdy and reliable, it can support TVs up to 35 Kg (77 lbs).
- **Swivel Range:** Enjoy versatile viewing angles with a swivel range of +50° to -50°, allowing you to adjust your TV to the perfect position.
- **Height Adjustable:** Customize the stand's height to suit your viewing preferences for maximum comfort.
- Cable Management: Integrated cable management system to keep your entertainment area neat and organized.