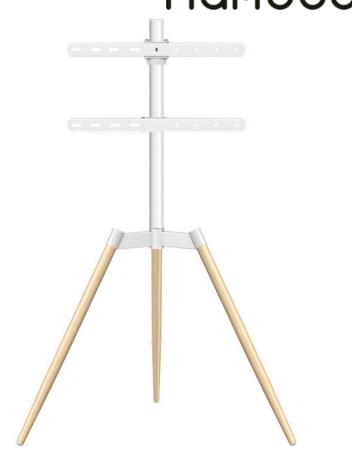

#### **MODERN TV FLOOR STAND**

**Material** Steel, Plastic

**Weight Capacity** 35 Kg (77lbs)

Fit Screen Size 32"-75"

**Color** White

**VESA Compatible** 100x100, 200x100, 200x200, 300x200, 300x300, 400x200, 400x300, 400x400

#### MODERN TV FLOOR STAND

рамооо

**Product Category:** TV FLOOR Stand

Color: White

**Description:** 

Introducing our sleek and modern TV Floor Stand in a sophisticated white finish, designed to complement any room decor. This stand is perfect for TV screens ranging from 32 to 75 inches, offering both style and practicality.