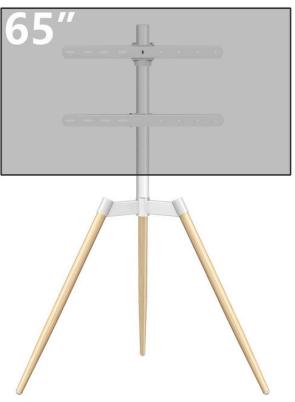

#### **MODERN TV FLOOR STAND**

**Material** Steel, Plastic

**Weight Capacity** 35 Kg (77lbs)

Fit Screen Size 32"-75"

**Color** White

**VESA Compatible** 100x100, 200x100, 200x200, 300x200, 300x300, 400x200, 400x300, 400x400

#### MODERN TV FLOOR STAND

рамооо

**Product Category:** TV FLOOR Stand

Color: White

**Description:** 

Introducing our sleek and modern TV Floor Stand in a sophisticated white finish, designed to complement any room decor. This stand is perfect for TV screens ranging from 32 to 75 inches, offering both style and practicality.