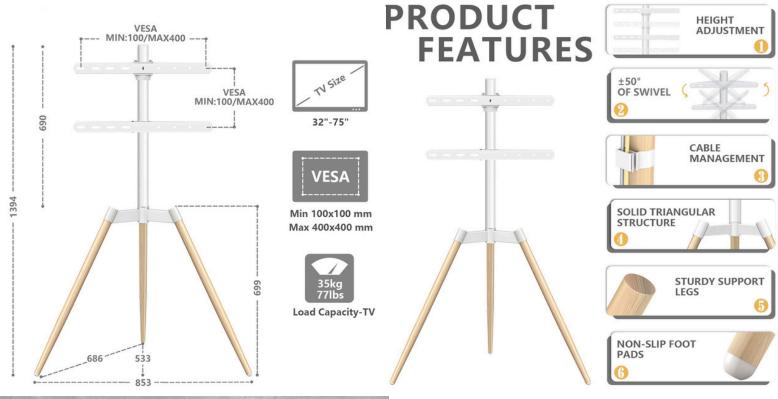

#### **MODERN TV FLOOR STAND**

**Material** Steel, Plastic

**Weight Capacity** 35 Kg (77lbs)

Fit Screen Size 32"-75"

**Color** White

**VESA Compatible** 100x100, 200x100, 200x200, 300x200, 300x300, 400x200, 400x300, 400x400

Swivel Range +50°~-50°

MODERN TV FLOOR STAND

### **FEATURES**

- VESA Compatibility: Supports VESA patterns of 100x100, 200x100, 200x200, 300x200, 300x300, 400x200, 400x300, and 400x400, ensuring a secure fit for a variety of TV models.
- Weight Capacity: Sturdy and reliable, it can support TVs up to 35 Kg (77 lbs).
- **Swivel Range:** Enjoy versatile viewing angles with a swivel range of +50° to -50°, allowing you to adjust your TV to the perfect position.
- **Height Adjustable:** Customize the stand's height to suit your viewing preferences for maximum comfort.
- Cable Management: Integrated cable management system to keep your entertainment area neat and organized.