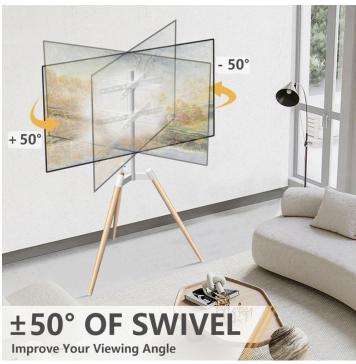

Swivel Range +50°~-50°

MODERN TV FLOOR STAND

### **FEATURES**

- VESA Compatibility: Supports VESA patterns of 100x100, 200x100, 200x200, 300x200, 300x300, 400x200, 400x300, and 400x400, ensuring a secure fit for a variety of TV models.
- Weight Capacity: Sturdy and reliable, it can support TVs up to 35 Kg (77 lbs).
- **Swivel Range:** Enjoy versatile viewing angles with a swivel range of +50° to -50°, allowing you to adjust your TV to the perfect position.
- **Height Adjustable:** Customize the stand's height to suit your viewing preferences for maximum comfort.
- Cable Management: Integrated cable management system to keep your entertainment area neat and organized.