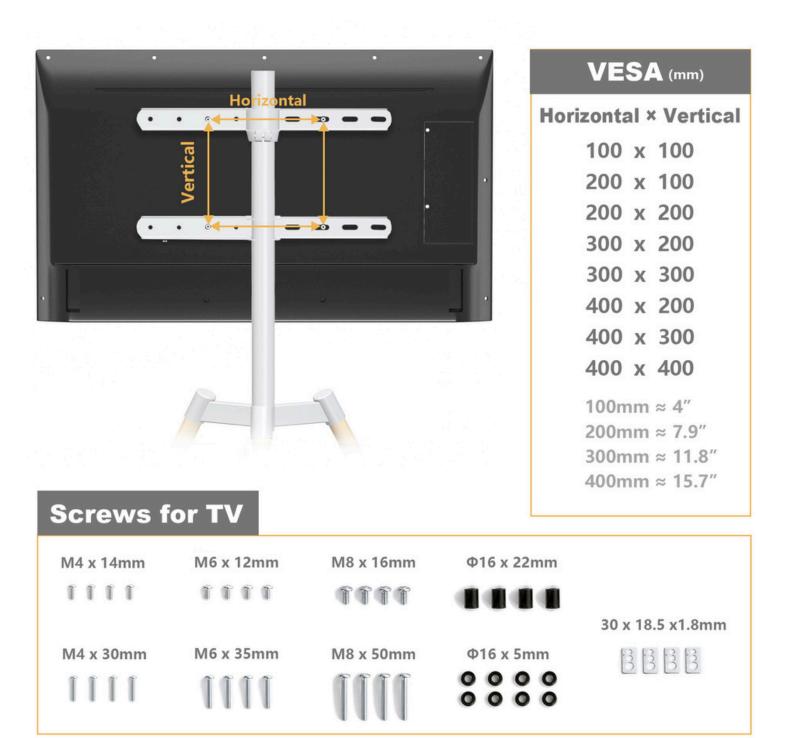

### **FEATURES**

- VESA Compatibility: Supports VESA patterns of 100x100, 200x100, 200x200, 300x200, 300x300, 400x200, 400x300, and 400x400, ensuring a secure fit for a variety of TV models.
- Weight Capacity: Sturdy and reliable, it can support TVs up to 35 Kg (77 lbs).
- **Swivel Range:** Enjoy versatile viewing angles with a swivel range of +50° to -50°, allowing you to adjust your TV to the perfect position.
- **Height Adjustable:** Customize the stand's height to suit your viewing preferences for maximum comfort.
- Cable Management: Integrated cable management system to keep your entertainment area neat and organized.