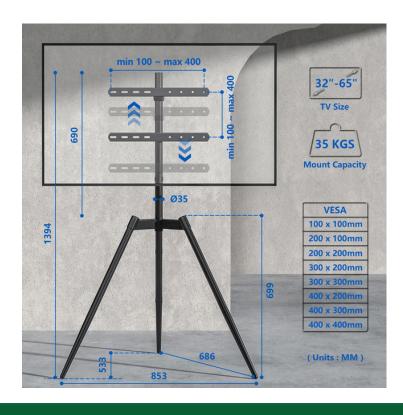

#### **MODERN TV FLOOR STAND**

**Material** Steel, Plastic

**Weight Capacity** 35 Kg (77lbs)

Fit Screen Size 32"-65"

**Color** Black

**VESA Compatible**100x100, 200x100, 200x200,
300x200, 300x300, 400x200,
400x300, 400x400

Swivel Range +50°~-50°

## TV COMPATIBILITY

#### **VESA Patterns**

#### WxH

100 x 100 mm 300 x 300 mm 200 x 100 mm 400 x 200 mm 200 x 200 mm 400 x 300 mm 300 x 200 mm 400 x 400 mm

100 mm ≈ 4.0" 300 mm ≈ 11.8" 200 mm ≈ 7.9" 400 mm ≈ 15.7"

### **FEATURES**

- VESA Compatibility: Supports VESA patterns of 100x100, 200x100, 200x200, 300x200, 300x300, 400x200, 400x300, and 400x400, ensuring a secure fit for a variety of TV models.
- Weight Capacity: Sturdy and reliable, it can support TVs up to 35 Kg (77 lbs).
- **Swivel Range:** Enjoy versatile viewing angles with a swivel range of +50° to -50°, allowing you to adjust your TV to the perfect position.
- Pole Length: 690mm pole length for added stability and support.
- **Height Adjustable:** Customize the stand's height to suit your viewing preferences for maximum comfort.
- Cable Management: Integrated cable management system to keep your entertainment area neat and organized.