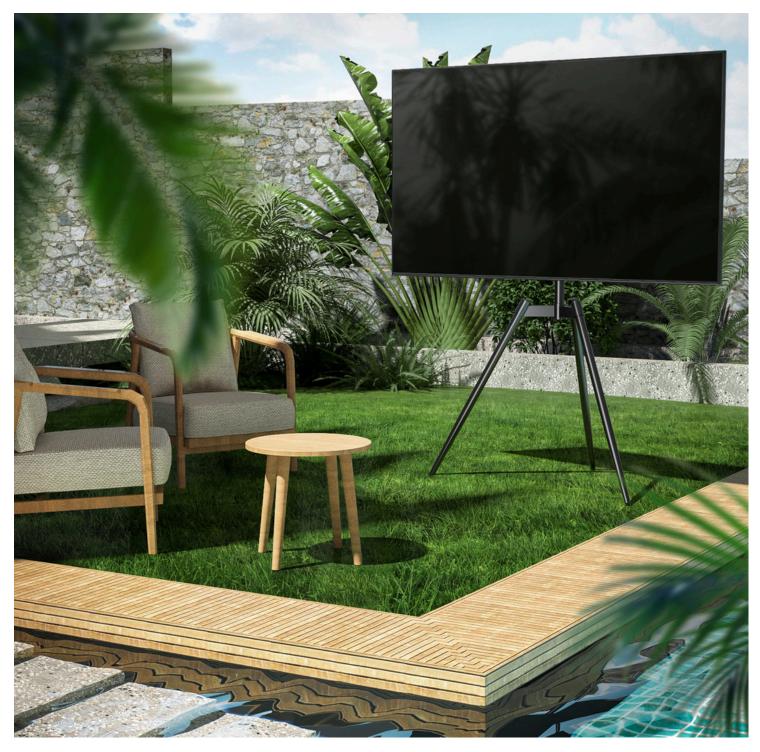

# Perfect Home & Office TV Floor Stand: The Ultimate Solution for Your Entertainment Setup!

#### MODERN TV FLOOR STAND

hамоод

Product Category: TV FLOOR Stand

Color: Black

**Description:** 

Introducing our sleek and durable TV Floor Stand in a classic black finish, designed to complement any room decor. This stand is perfect for TV screens ranging from 32 to 65 inches, providing both style and practicality.