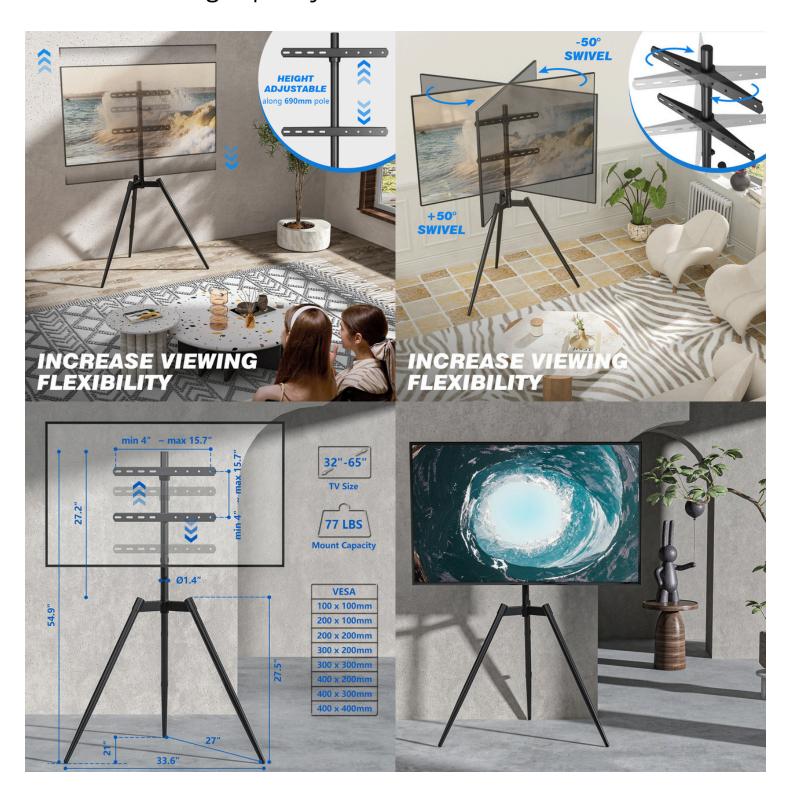

#### **MODERN TV FLOOR STAND**

**Material** Steel, Plastic

**Weight Capacity** 35 Kg (77lbs)

Fit Screen Size 32"-65"

**Color** Black

**VESA Compatible**100x100, 200x100, 200x200,
300x200, 300x300, 400x200,
400x300, 400x400

Swivel Range +50°~-50°

### **FEATURES**

- VESA Compatibility: Supports VESA patterns of 100x100, 200x100, 200x200, 300x200, 300x300, 400x200, 400x300, and 400x400, ensuring a secure fit for a variety of TV models.
- Weight Capacity: Sturdy and reliable, it can support TVs up to 35 Kg (77 lbs).
- **Swivel Range:** Enjoy versatile viewing angles with a swivel range of +50° to -50°, allowing you to adjust your TV to the perfect position.
- Pole Length: 690mm pole length for added stability and support.
- **Height Adjustable:** Customize the stand's height to suit your viewing preferences for maximum comfort.
- Cable Management: Integrated cable management system to keep your entertainment area neat and organized.