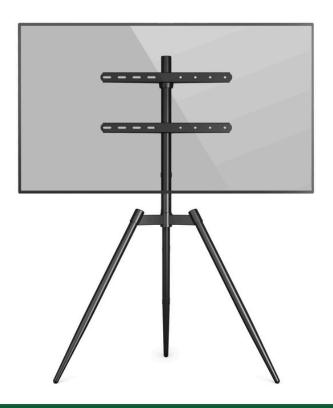

#### MODERN TV FLOOR STAND

#### MODERN TV FLOOR STAND

hамоод

Product Category: TV FLOOR Stand

Color: Black

**Description:** 

Introducing our sleek and durable TV Floor Stand in a classic black finish, designed to complement any room decor. This stand is perfect for TV screens ranging from 32 to 65 inches, providing both style and practicality.