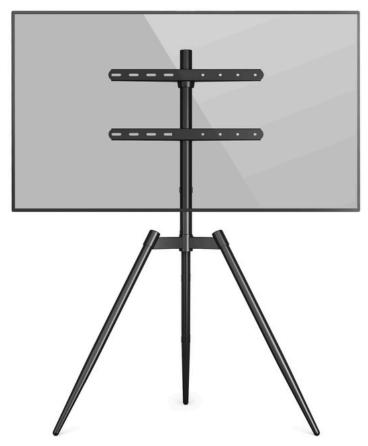

## TV COMPATIBILITY

#### **VESA Patterns**

#### WxH

100 x 100 mm 300 x 300 mm 200 x 100 mm 400 x 200 mm 200 x 200 mm 400 x 300 mm 300 x 200 mm 400 x 400 mm

100 mm ≈ 4.0" 300 mm ≈ 11.8" 200 mm ≈ 7.9" 400 mm ≈ 15.7"