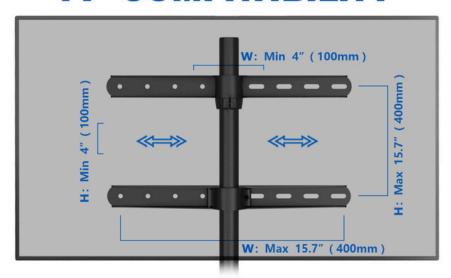

## TV COMPATIBILITY

#### **VESA Patterns**

#### WxH

100 x 100 mm 300 x 300 mm 200 x 100 mm 400 x 200 mm 200 x 200 mm 400 x 300 mm 300 x 200 mm 400 x 400 mm

100 mm ≈ 4.0" 300 mm ≈ 11.8" 200 mm ≈ 7.9" 400 mm ≈ 15.7"