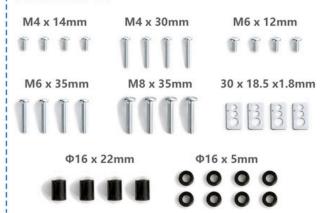

#### **MODERN TV FLOOR STAND**







**Material** Steel, Plastic



**Weight Capacity** 35 Kg (77lbs)



Fit Screen Size 32"-65"



**Color** Black



**VESA Compatible**100x100, 200x100, 200x200,
300x200, 300x300, 400x200,
400x300, 400x400



Swivel Range +50°~-50°



## WHAT ELSE YOU NEED?

Elevate your home entertainment experience with our high-quality MODERN TV FLOOR STAND.



#### MODERN TV FLOOR STAND



## TV COMPATIBILITY



#### **VESA Patterns**

#### WxH

100 x 100 mm 300 x 300 mm 200 x 100 mm 400 x 200 mm 200 x 200 mm 400 x 300 mm 300 x 200 mm 400 x 400 mm

100 mm ≈ 4.0" 300 mm ≈ 11.8" 200 mm ≈ 7.9" 400 mm ≈ 15.7"

#### **Screws for TV**







MODERN TV FLOOR STAND



# Perfect Home & Office TV Floor Stand: The Ultimate Solution for Your Entertainment Setup!





#### MODERN TV FLOOR STAND

hамоод

Product Category: TV FLOOR Stand

Color: Black

**Description:** 

Introducing our sleek and durable TV Floor Stand in a classic black finish, designed to complement any room decor. This stand is perfect for TV screens ranging from 32 to 65 inches, providing both style and practicality.



### **FEATURES**

- VESA Compatibility: Supports VESA patterns of 100x100, 200x100, 200x200, 300x200, 300x300, 400x200, 400x300, and 400x400, ensuring a secure fit for a variety of TV models.
- Weight Capacity: Sturdy and reliable, it can support TVs up to 35 Kg (77 lbs).
- **Swivel Range:** Enjoy versatile viewing angles with a swivel range o