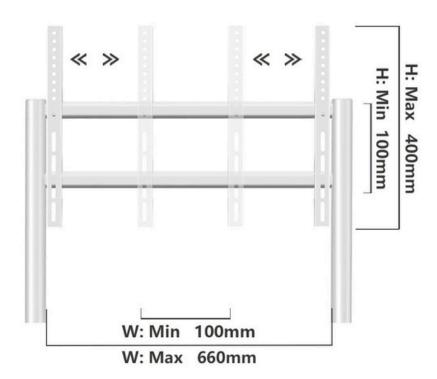

## **HMD-1514**

**MODERN TV FLOOR STAND** 

**Material** Steel, Plastic

Weight Capacity 60 Kg (132lbs)

Fit Screen Size 32"-75"

**Color** White

**VESA Compatible**100x100, 200x100, 200x200,
300x200, 300x300, 400x200,
400x300, 400x400, 600x400,
660x400

#### **FEATURES**

- VESA Compatibility: Supports a wide range of VESA patterns, including 100x100, 200x100, 200x200, 300x200, 300x300, 400x200, 400x300, 400x400, 600x400, and 660x400, ensuring a secure fit for various TV models.
- **Weight Capacity:** Built to support TVs up to 60 Kg (132 lbs), providing a sturdy and stable platform.
- **Height Adjustable:** Offers height adjustability to suit your viewing preferences and ensure maximum comfort.
- Cable Management: Integrated cable management system to keep your entertainment area neat and organized.