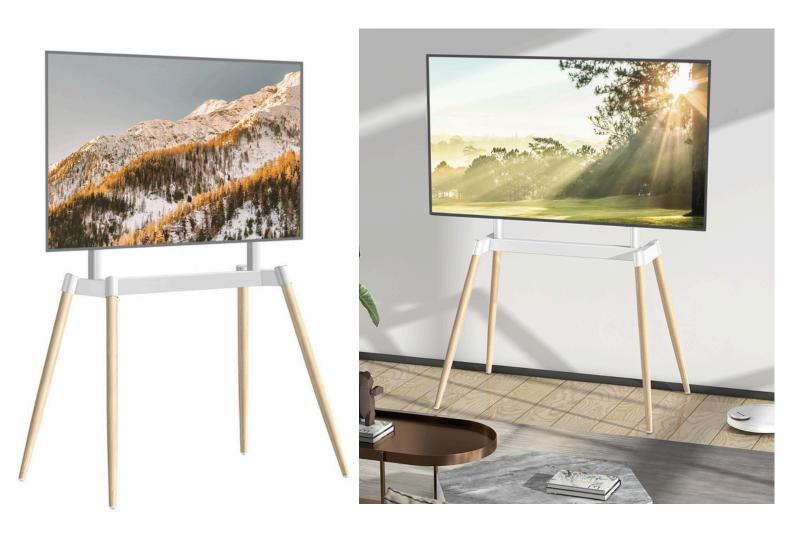

# Perfect Home & Office TV Floor Stand: The Ultimate Solution for Your Entertainment Setup!

#### MODERN TV FLOOR STAND

**Product Category:** TV FLOOR Stand

Color: White Description:

Introducing our elegant and modern TV Floor Stand in a pristine white finish, designed to enhance any room decor. This stand is perfect for TV screens ranging from 32 to 75 inches, combining style and practicality for a superior viewing experience.

Enhance your viewing experience with our high-quality TV Floor Stand. Combining style, stability, and functionality, it's the perfect addition to any room.