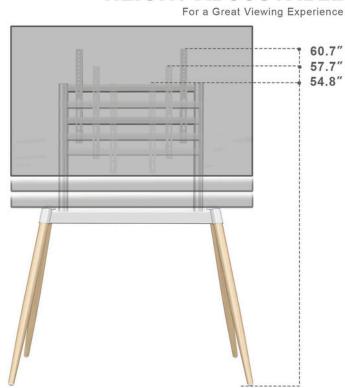

#### PRODUCT DIMENSION

# For a Great Viewing Experience (Unit: mm) Height Adjustable 753 682 MAX 60kgs Weight Capacity

#### **HEIGHT ADJUSTABLE**