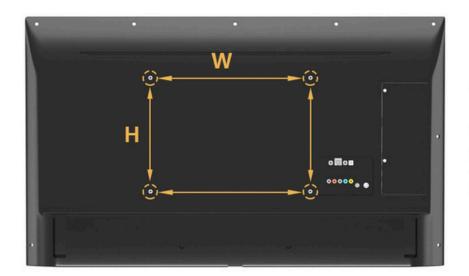

# **VESA Patterns**

#### VESA=W × H

VESA refers to the distance between the 4 screw holes on the back of the TV set.