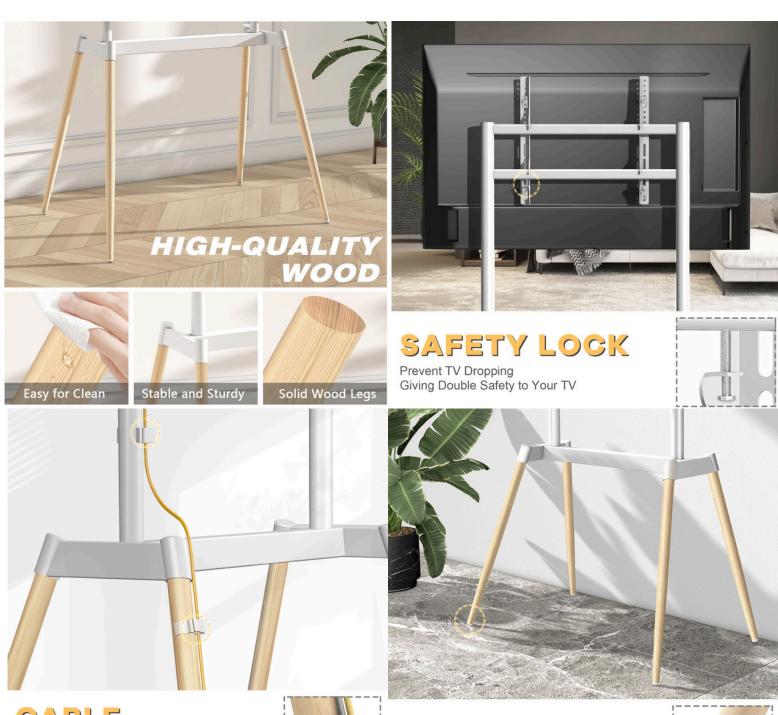

#### **FEATURES**

- VESA Compatibility: Supports a wide range of VESA patterns, including 100x100, 200x100, 200x200, 300x200, 300x300, 400x200, 400x300, 400x400, 600x400, and 660x400, ensuring a secure fit for various TV models.
- **Weight Capacity:** Built to support TVs up to 60 Kg (132 lbs), providing a sturdy and stable platform.
- **Height Adjustable:** Offers height adjustability to suit your viewing preferences and ensure maximum comfort.
- Cable Management: Integrated cable management system to keep your entertainment area neat and organized.

## WHAT ELSE YOU NEED?

Elevate your home entertainment experience with our high-quality MODERN TV FLOOR STAND.

NON-SLIP FEET

Prevents Slipping and Prevents Floor from Getting Scratched