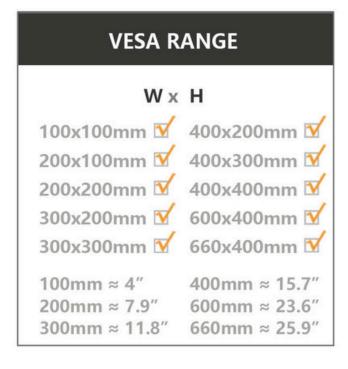

## **HMD-1514**

**MODERN TV FLOOR STAND** 

**Material** Steel, Plastic

Weight Capacity 60 Kg (132lbs)

Fit Screen Size 32"-75"

**Color** White

**VESA Compatible**100x100, 200x100, 200x200,
300x200, 300x300, 400x200,
400x300, 400x400, 600x400,
660x400

#### **FEATURES**

- VESA Compatibility: Supports a wide range of VESA patterns, including 100x100, 200x100, 200x200, 300x200, 300x300, 400x200, 400x300, 400x400, 600x400, and 660x400, ensuring a secure fit for various TV models.
- **Weight Capacity:** Built to support TVs up to 60 Kg (132 lbs), providing a sturdy and stable platform.
- **Height Adjustable:** Offers height adjustability to suit your viewing preferences and ensure maximum comfort.
- Cable Management: Integrated cable management system to keep your entertainment area neat and organized.