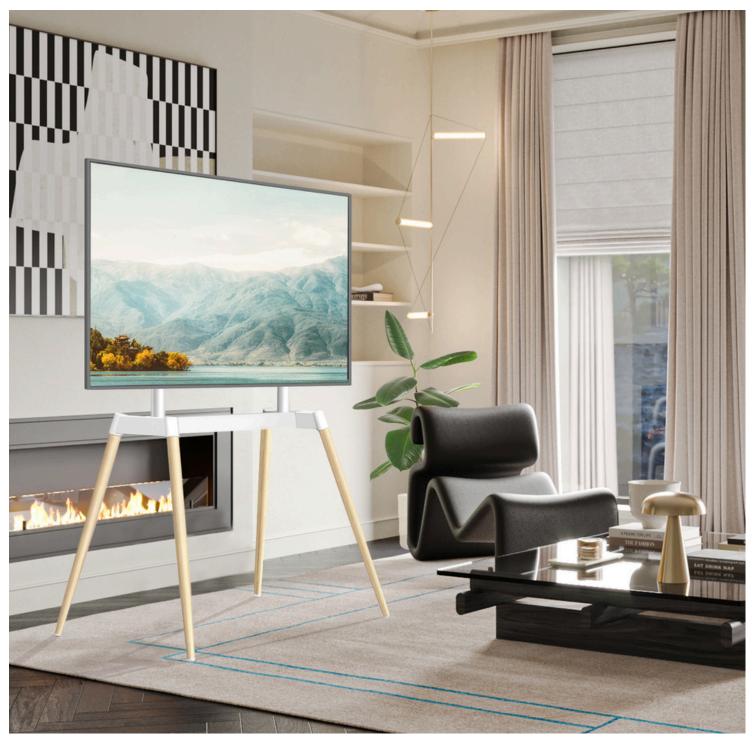

# Perfect Home & Office TV Floor Stand: The Ultimate Solution for Your Entertainment Setup!

#### MODERN TV FLOOR STAND

**Product Category:** TV FLOOR Stand

Color: White Description:

Introducing our elegant and modern TV Floor Stand in a pristine white finish, designed to enhance any room decor. This stand is perfect for TV screens ranging from 32 to 75 inches, combining style and practicality for a superior viewing experience.