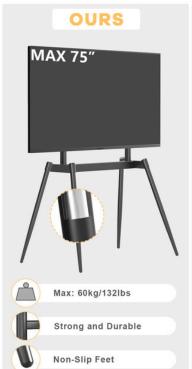

#### **MODERN TV FLOOR STAND**

**Material** Steel, Plastic

**Weight Capacity** 60 Kg (132lbs)

Fit Screen Size 32"-75"

**Color** Black

VESA Compatible 100x100, 200x100, 200x200, 300x200, 300x300, 400x200, 400x300, 400x400, 600x400, 660x400

### **FEATURES**

- VESA Compatibility: Supports a wide range of VESA patterns, including 100x100, 200x100, 200x200, 300x200, 300x300, 400x200, 400x300, 400x400, 600x400, and 660x400, ensuring a secure fit for various TV models.
- **Weight Capacity:** Built to support TVs up to 60 Kg (132 lbs), providing a sturdy and stable platform.
- **Height Adjustable:** Offers height adjustability to suit your viewing preferences and ensure maximum comfort.
- Cable Management: Integrated cable management system to keep your entertainment area neat and organized.

### NON-SLIP FEET

Prevents Slipping and Prevents Floor from Getting Scratched

Keep Wires Organized and Neat

MODERN TV FLOOR STAND