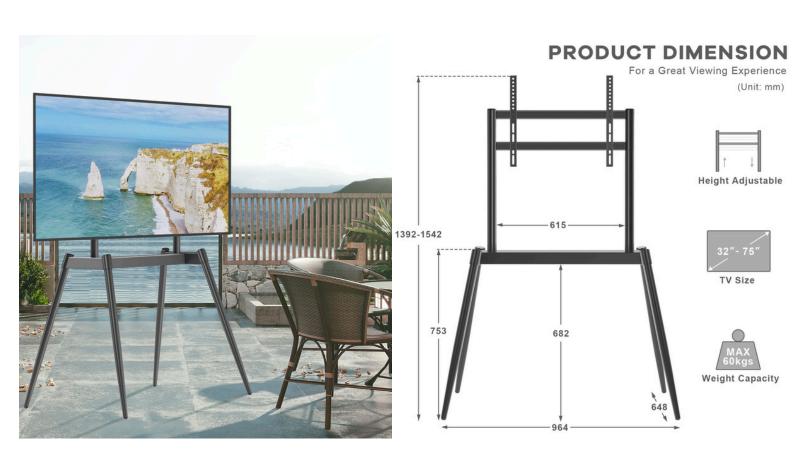

#### **MODERN TV FLOOR STAND**

**Material** Steel, Plastic

**Weight Capacity** 60 Kg (132lbs)

Fit Screen Size 32"-75"

**Color** Black

VESA Compatible 100x100, 200x100, 200x200, 300x200, 300x300, 400x200, 400x300, 400x400, 600x400, 660x400

### **FEATURES**

- VESA Compatibility: Supports a wide range of VESA patterns, including 100x100, 200x100, 200x200, 300x200, 300x300, 400x200, 400x300, 400x400, 600x400, and 660x400, ensuring a secure fit for various TV models.
- **Weight Capacity:** Built to support TVs up to 60 Kg (132 lbs), providing a sturdy and stable platform.
- **Height Adjustable:** Offers height adjustability to suit your viewing preferences and ensure maximum comfort.
- Cable Management: Integrated cable management system to keep your entertainment area neat and organized.