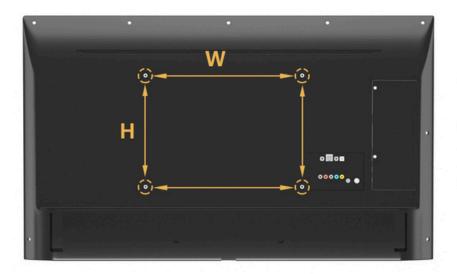

# **VESA Patterns**

### VESA=W × H

VESA refers to the distance between the 4 screw holes on the back of the TV set.