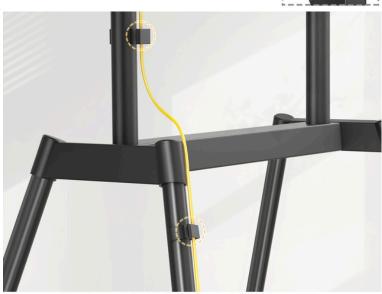

### **FEATURES**

- VESA Compatibility: Supports a wide range of VESA patterns, including 100x100, 200x100, 200x200, 300x200, 300x300, 400x200, 400x300, 400x400, 600x400, and 660x400, ensuring a secure fit for various TV models.
- **Weight Capacity:** Built to support TVs up to 60 Kg (132 lbs), providing a sturdy and stable platform.
- **Height Adjustable:** Offers height adjustability to suit your viewing preferences and ensure maximum comfort.
- Cable Management: Integrated cable management system to keep your entertainment area neat and organized.