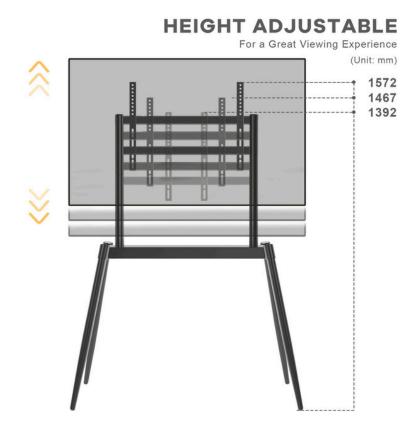

### **FEATURES**

- VESA Compatibility: Supports a wide range of VESA patterns, including 100x100, 200x100, 200x200, 300x200, 300x300, 400x200, 400x300, 400x400, 600x400, and 660x400, ensuring a secure fit for various TV models.
- **Weight Capacity:** Built to support TVs up to 60 Kg (132 lbs), providing a sturdy and stable platform.
- **Height Adjustable:** Offers height adjustability to suit your viewing preferences and ensure maximum comfort.
- Cable Management: Integrated cable management system to keep your entertainment area neat and organized.