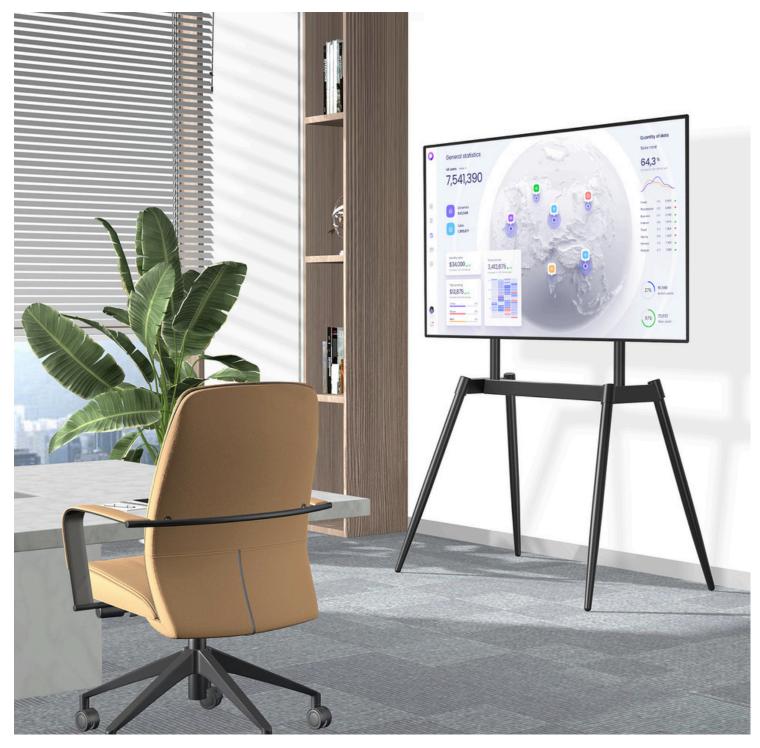

# Perfect Home & Office TV Floor Stand: The Ultimate Solution for Your Entertainment Setup!

## WHAT ELSE YOU NEED?

Elevate your home entertainment experience with our high-quality MODERN TV FLOOR STAND.

Enhance your viewing experience with our high-quality TV Floor Stand. Combining style, stability, and functionality, it's the perfect addition to any room.