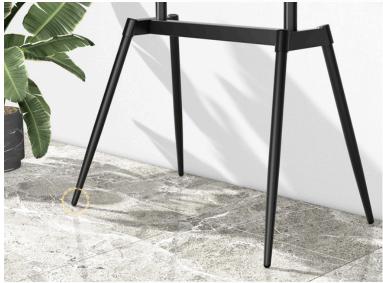

### NON-SLIP FEET

Prevents Slipping and Prevents Floor from Getting Scratched

Keep Wires Organized and Neat

MODERN TV FLOOR STAND