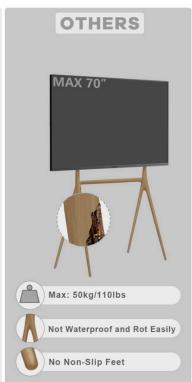

#### **MODERN TV FLOOR STAND**

**Material** Steel, Plastic

**Weight Capacity** 60 Kg (132lbs)

Fit Screen Size 32"-75"

**Color** Black

VESA Compatible 100x100, 200x100, 200x200, 300x200, 300x300, 400x200, 400x300, 400x400, 600x400, 660x400

### **FEATURES**

- VESA Compatibility: Supports a wide range of VESA patterns, including 100x100, 200x100, 200x200, 300x200, 300x300, 400x200, 400x300, 400x400, 600x400, and 660x400, ensuring a secure fit for various TV models.
- **Weight Capacity:** Built to support TVs up to 60 Kg (132 lbs), providing a sturdy and stable platform.
- **Height Adjustable:** Offers height adjustability to suit your viewing preferences and ensure maximum comfort.
- Cable Management: Integrated cable management system to keep your entertainment area neat and organized.

### NON-SLIP FEET

Prevents Slipping and Prevents Floor from Getting Scratched

Keep Wires Organized and Neat

MODERN TV FLOOR STAND