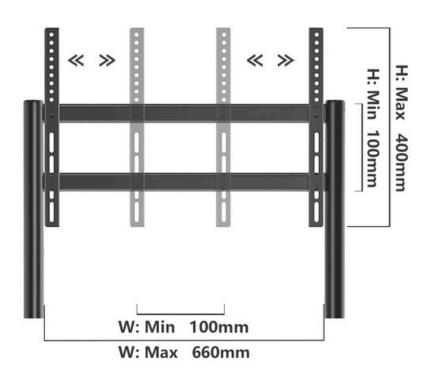

#### **MODERN TV FLOOR STAND**

**Material** Steel, Plastic

**Weight Capacity** 60 Kg (132lbs)

Fit Screen Size 32"-75"

**Color** Black

VESA Compatible 100x100, 200x100, 200x200, 300x200, 300x300, 400x200, 400x300, 400x400, 600x400, 660x400

### **FEATURES**

- VESA Compatibility: Supports a wide range of VESA patterns, including 100x100, 200x100, 200x200, 300x200, 300x300, 400x200, 400x300, 400x400, 600x400, and 660x400, ensuring a secure fit for various TV models.
- **Weight Capacity:** Built to support TVs up to 60 Kg (132 lbs), providing a sturdy and stable platform.
- **Height Adjustable:** Offers height adjustability to suit your viewing preferences and ensure maximum comfort.
- Cable Management: Integrated cable management system to keep your entertainment area neat and organized.