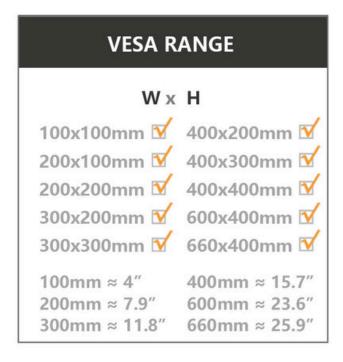

#### **MODERN TV FLOOR STAND**

**Material** Steel, Plastic

**Weight Capacity** 60 Kg (132lbs)

Fit Screen Size 32"-75"

**Color** Black

VESA Compatible 100x100, 200x100, 200x200, 300x200, 300x300, 400x200, 400x300, 400x400, 600x400, 660x400

### **FEATURES**

- VESA Compatibility: Supports a wide range of VESA patterns, including 100x100, 200x100, 200x200, 300x200, 300x300, 400x200, 400x300, 400x400, 600x400, and 660x400, ensuring a secure fit for various TV models.
- **Weight Capacity:** Built to support TVs up to 60 Kg (132 lbs), providing a sturdy and stable platform.
- **Height Adjustable:** Offers height adjustability to suit your viewing preferences and ensure maximum comfort.
- Cable Management: Integrated cable management system to keep your entertainment area neat and organized.