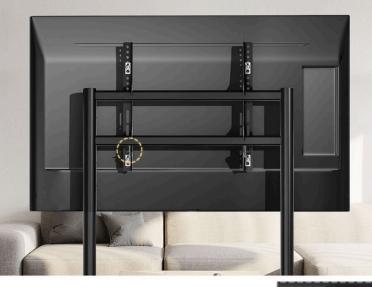

# **VESA Patterns**

### VESA=W × H

VESA refers to the distance between the 4 screw holes on the back of the TV set.