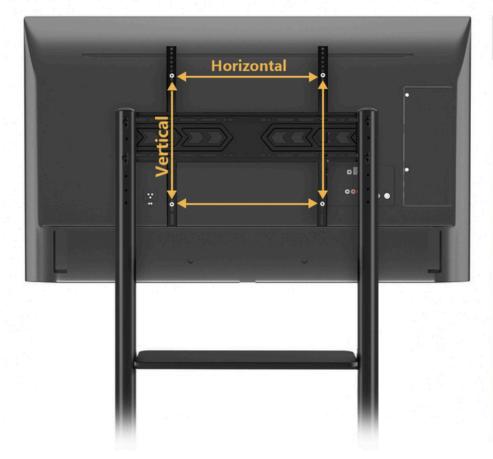

# Perfect Home & Office TV Floor Stand: The Ultimate Solution for Your Entertainment Setup!

| VESA (mm)             |   |     |
|-----------------------|---|-----|
| Horizontal × Vertical |   |     |
| 100                   | X | 100 |
| 200                   | Х | 100 |
| 200                   | Х | 200 |
| 300                   | Х | 200 |
| 300                   | Х | 300 |
| 400                   | Х | 200 |
| 400                   | X | 300 |
| 400                   | X | 400 |
| 600                   | Х | 200 |
| 600                   | Х | 400 |
| 800                   | Х | 200 |
| 800                   | Х | 400 |
| 800                   | X | 600 |

### **FEATURES**

- VESA Compatibility: Supports a wide range of VESA patterns, including 100x100, 200x100, 200x200, 300x200, 300x300, 400x200, 400x300, 400x400, 600x200, 600x400, 800x200, 800x400, and 800x600, ensuring a secure fit for various TV models.
- **Weight Capacity:** Built to support TVs up to 150lbs, providing a sturdy and stable platform.
- **Mount Capacity:** Includes an additional mount with a capacity of up to 33lbs for accessories or devices.
- **Height Adjustable:** Offers height adjustability to suit your viewing preferences and ensure maximum comfort.
- Cable Management: Integrated cable management system to keep your entertainment area neat and organized.