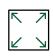

### LARGE STORAGE SHELF

### **FEATURES**

- VESA Compatibility: Supports a wide range of VESA patterns, including 100x100, 200x100, 200x200, 300x200, 300x300, 400x200, 400x300, 400x400, 600x200, 600x400, 800x200, 800x400, and 800x600, ensuring a secure fit for various TV models.
- **Weight Capacity:** Built to support TVs up to 150lbs, providing a sturdy and stable platform.
- **Mount Capacity:** Includes an additional mount with a capacity of up to 33lbs for accessories or devices.
- **Height Adjustable:** Offers height adjustability to suit your viewing preferences and ensure maximum comfort.
- Cable Management: Integrated cable management system to keep your entertainment area neat and organized.