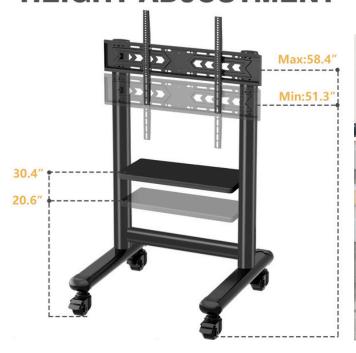

## SOLID DOUBLE PILLAR WITH CABLE MANAGEMENT

**HEIGHT ADJUSTMENT** 

ROLL SMOOTHLY
WITHOUT SCRATCH