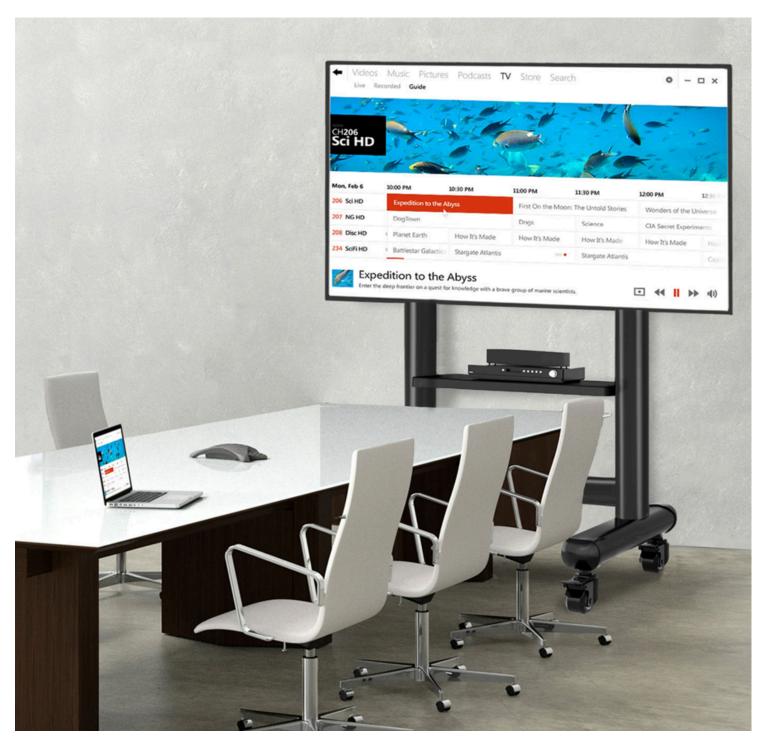

### **MODERN TV FLOOR STAND**

**Material** Steel, Plastic

**Weight Capacity** 150lbs

Fit Screen Size 37"-85"

**Color** Black

**VESA Compatible** 

100x100, 200x100, 200x200, 300x200, 300x300, 400x200, 400x300, 400x400, 600x200, 600x400, 800x200, 800x400, 800x600

#### MODERN TV FLOOR STAND

рамоор

Product Category: TV FLOOR Stand

Color: Black

**Description:** 

Introducing our premium TV Floor Stand, perfect for your home or office entertainment setup. Designed to accommodate TV screens from 37 to 85 inches, this stand combines style and functionality for an exceptional viewing experience.

### **FEATURES**

- VESA Compatibility: Supports a wide range of VESA patterns, including 100x100, 200x100, 200x200, 300x200, 300x300, 400x200, 400x300, 400x400, 600x200, 600x400, 800x200, 800x400, and 800x600, ensuring a secure fit for various TV models.
- **Weight Capacity:** Built to support TVs up to 150lbs, providing a sturdy and stable platform.
- **Mount Capacity:** Includes an additional mount with a capacity of up to 33lbs for accessories or devices.
- **Height Adjustable:** Offers height adjustability to suit your viewing preferences and ensure maximum comfort.
- Cable Management: Integrated cable management system to keep your entertainment area neat and organized.