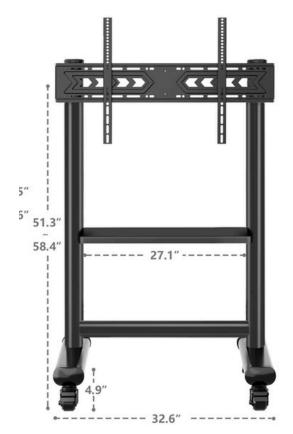

### **MODERN TV FLOOR STAND**

**Material** Steel, Plastic

**Weight Capacity** 150lbs

Fit Screen Size 37"-85"

**Color** Black

**VESA Compatible** 

100x100, 200x100, 200x200, 300x200, 300x300, 400x200, 400x300, 400x400, 600x200, 600x400, 800x200, 800x400, 800x600

### **FEATURES**

- VESA Compatibility: Supports a wide range of VESA patterns, including 100x100, 200x100, 200x200, 300x200, 300x300, 400x200, 400x300, 400x400, 600x200, 600x400, 800x200, 800x400, and 800x600, ensuring a secure fit for various TV models.
- **Weight Capacity:** Built to support TVs up to 150lbs, providing a sturdy and stable platform.
- **Mount Capacity:** Includes an additional mount with a capacity of up to 33lbs for accessories or devices.
- **Height Adjustable:** Offers height adjustability to suit your viewing preferences and ensure maximum comfort.
- Cable Management: Integrated cable management system to keep your entertainment area neat and organized.