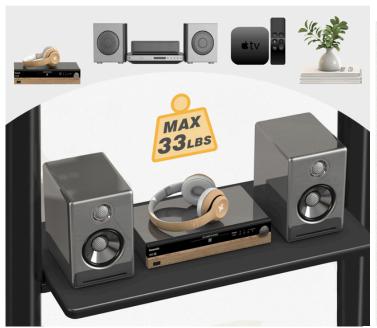

## SOLID DOUBLE PILLAR WITH CABLE MANAGEMENT

**HEIGHT ADJUSTMENT** 

ROLL SMOOTHLY
WITHOUT SCRATCH