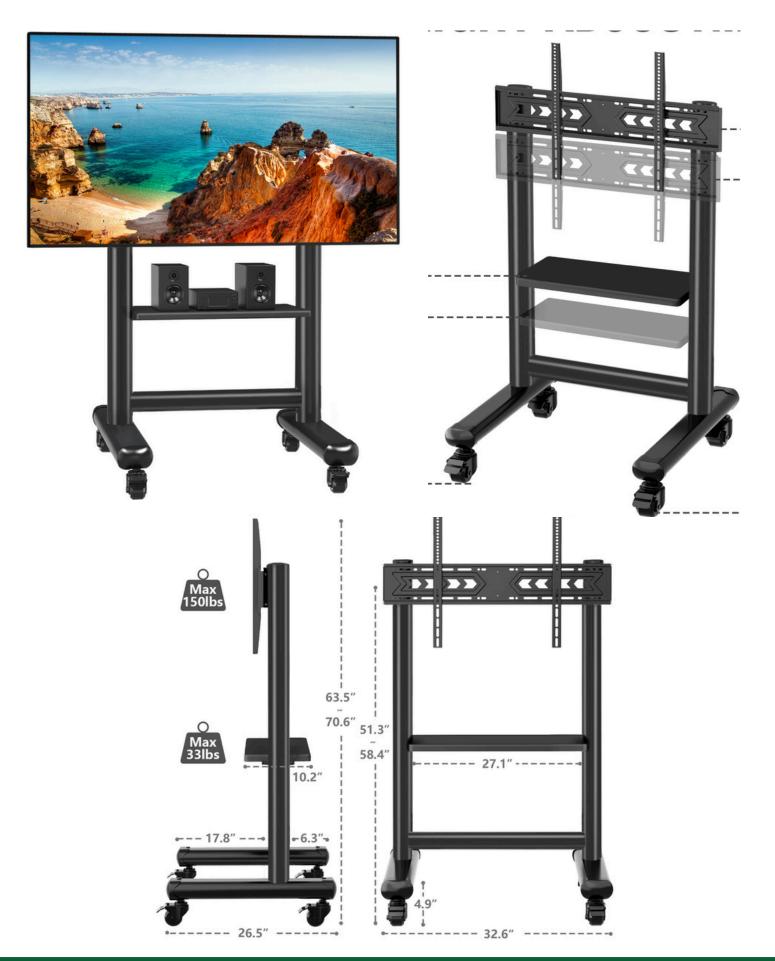

### **MODERN TV FLOOR STAND**

**Material** Steel, Plastic

**Weight Capacity** 150lbs

Fit Screen Size 37"-85"

**Color** Black

**VESA Compatible** 

100x100, 200x100, 200x200, 300x200, 300x300, 400x200, 400x300, 400x400, 600x200, 600x400, 800x200, 800x400, 800x600

#### MODERN TV FLOOR STAND

рамоор

Product Category: TV FLOOR Stand

Color: Black

**Description:** 

Introducing our premium TV Floor Stand, perfect for your home or office entertainment setup. Designed to accommodate TV screens from 37 to 85 inches, this stand combines style and functionality for an exceptional viewing experience.

### **FEATURES**

- VESA Compatibility: Supports a wide range of VESA patterns, including 100x100, 200x100, 200x200, 300x200, 300x300, 400x200, 400x300, 400x400, 600x200, 600x400, 800x200, 800x400, and 800x600, ensuring a secure fit for various TV models.
- **Weight Capacity:** Built to support TVs up to 150lbs, providing a sturdy and stable platform.
- **Mount Capacity:** Includes an additional mount with a capacity of up to 33lbs for accessories or devices.
- **Height Adjustable:** Offers height adjustability to suit your viewing preferences and ensure maximum comfort.
- Cable Management: Integrated cable management system to keep your entertainment area neat and organized.