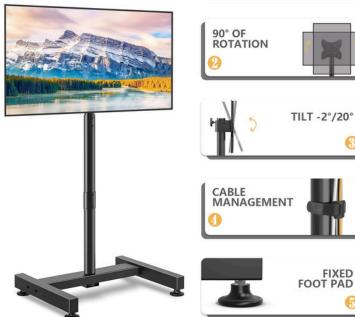

#### **FEATURES**

- **VESA Compatibility:** Supports VESA patterns of 75x75, 100x100, 100x200, 150x150, 200x100, and 200x200, ensuring a secure fit for a variety of TV models.
- Tilt Range: Offers a tilt range of -2° to +20° for optimal viewing angles.
- Weight Capacity: Strong and reliable, it can support TVs up to 44lbs.
- **Rotation:** Includes a 90° rotation feature to easily switch between landscape and portrait modes.
- **Height Adjustable:** Customize the stand's height to suit your viewing preferences for maximum comfort.
- Cable Management: Integrated cable management system to keep your entertainment area neat and organized.