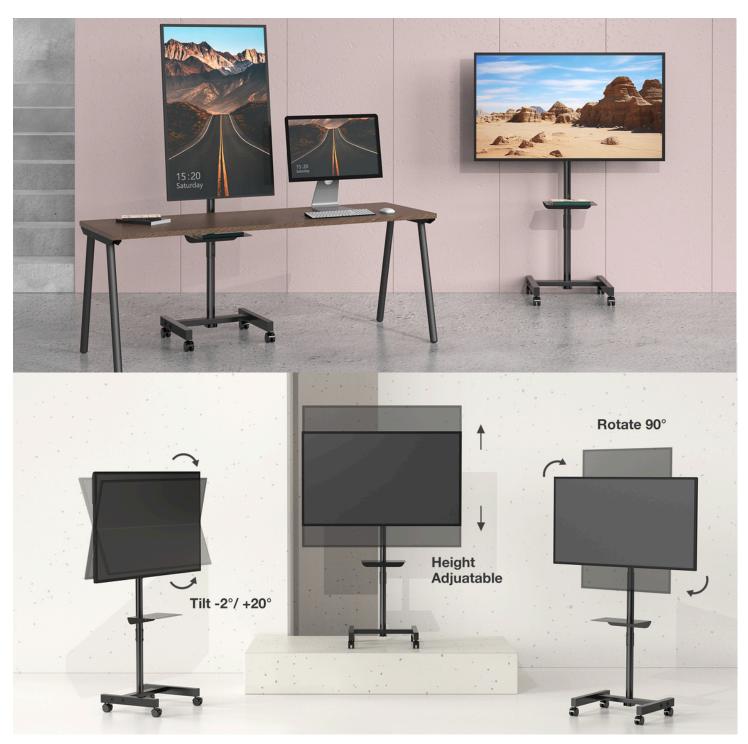

## PORTRAIT TO LANDSCAPE FLOOR TV STAND

#### **FEATURES**

- **VESA Compatibility:** Supports VESA patterns of 75x75, 100x100, 100x200, 150x150, 200x100, and 200x200, ensuring a secure fit for a variety of TV models.
- Tilt Range: Offers a tilt range of -2° to +20° for optimal viewing angles.
- Weight Capacity: Strong and reliable, it can support TVs up to 44lbs.
- **Rotation:** Includes a 90° rotation feature to easily switch between landscape and portrait modes.
- **Height Adjustable:** Customize the stand's height to suit your viewing preferences for maximum comfort.
- Cable Management: Integrated cable management system to keep your entertainment area neat and organized.