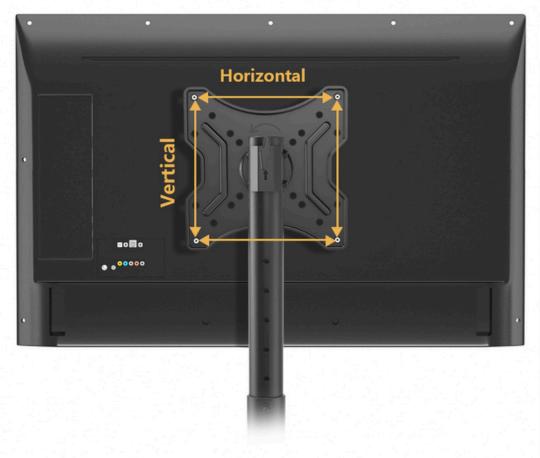

### WHAT ELSE YOU NEED?

Elevate your home entertainment experience with our high-quality MODERN TV FLOOR STAND.

|      | VESA (mm)         |
|------|-------------------|
| Hori | zontal × Vertical |
| Á    | 75 x 75           |
|      | 100 x 100         |
|      | 100 x 200         |
|      | 150 x 150         |
|      | 200 x 100         |
|      | 200 x 200         |
| ji v | 75mm ≈ 3.0"       |
|      | 100mm ≈ 4.0″      |
| j.   | 150mm ≈ 5.9"      |
| , i  | 200mm ≈ 7.9″      |