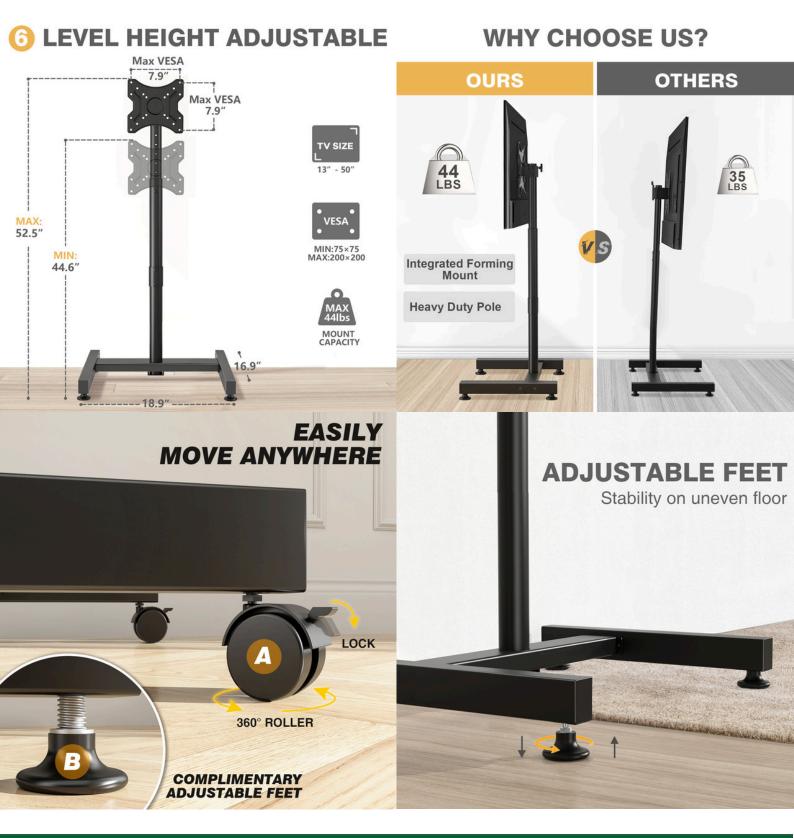

#### **MODERN TV FLOOR STAND**

**Material** Steel, Plastic

**Weight Capacity** 44lbs

TV Screen Size 13"-50"

**Color** Black

**VESA Compatible** 75x75, 100x100, 100x200, 150x150, 200x100, 200x200

Tilt Range +2°~-20°

### WHAT ELSE YOU NEED?

Elevate your home entertainment experience with our high-quality MODERN TV FLOOR STAND.

|      | VESA (mm)         |
|------|-------------------|
| Hori | zontal × Vertical |
| Á    | 75 x 75           |
|      | 100 x 100         |
|      | 100 x 200         |
|      | 150 x 150         |
|      | 200 x 100         |
|      | 200 x 200         |
| ji v | 75mm ≈ 3.0"       |
|      | 100mm ≈ 4.0″      |
| j.   | 150mm ≈ 5.9"      |
| , i  | 200mm ≈ 7.9″      |

#### **FEATURES**

- **VESA Compatibility:** Supports VESA patterns of 75x75, 100x100, 100x200, 150x150, 200x100, and 200x200, ensuring a secure fit for a variety of TV models.
- Tilt Range: Offers a tilt range of -2° to +20° for optimal viewing angles.
- Weight Capacity: Strong and reliable, it can support TVs up to 44lbs.
- **Rotation:** Includes a 90° rotation feature to easily switch between landscape and portrait modes.
- **Height Adjustable:** Customize the stand's height to suit your viewing preferences for maximum comfort.
- Cable Management: Integrated cable management system to keep your entertainment area neat and organized.