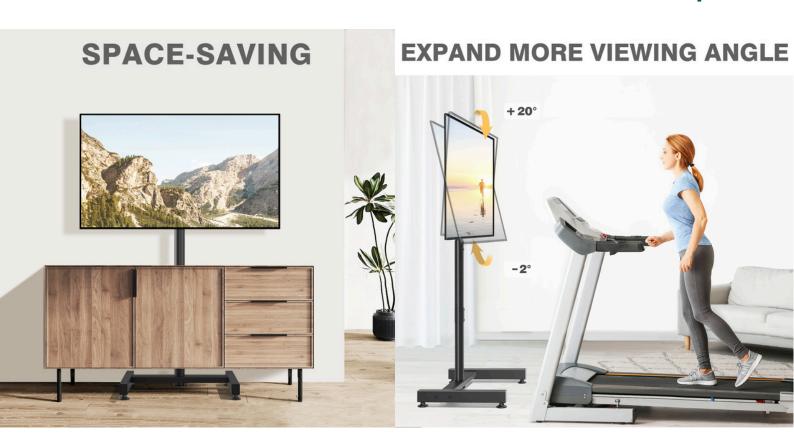

#### **FEATURES**

- **VESA Compatibility:** Supports VESA patterns of 75x75, 100x100, 100x200, 150x150, 200x100, and 200x200, ensuring a secure fit for a variety of TV models.
- Tilt Range: Offers a tilt range of -2° to +20° for optimal viewing angles.
- Weight Capacity: Strong and reliable, it can support TVs up to 44lbs.
- **Rotation:** Includes a 90° rotation feature to easily switch between landscape and portrait modes.
- **Height Adjustable:** Customize the stand's height to suit your viewing preferences for maximum comfort.
- Cable Management: Integrated cable management system to keep your entertainment area neat and organized.