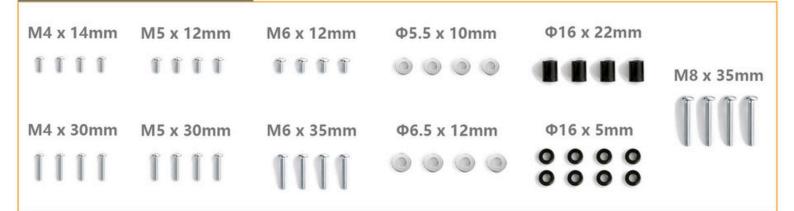

100, 100x200, 150x150, 200x100, 200x200



Tilt Range +2°~-20°

### HMD-1511



MODERN TV FLOOR STAND

# Perfect Home & Office TV Floor Stand: The Ultimate Solution for Your Entertainment Setup!









## PORTRAIT TO LANDSCAPE FLOOR TV STAND



# HMD-1511 MODERN TV FLOOR STAND



### WHAT ELSE YOU NEED?

Elevate your home entertainment experience with our high-quality MODERN TV FLOOR STAND.



|      | VESA (mm)         |
|------|-------------------|
| Hori | zontal × Vertical |
| Á    | 75 x 75           |
|      | 100 x 100         |
|      | 100 x 200         |
|      | 150 x 150         |
|      | 200 x 100         |
|      | 200 x 200         |
| ji v | 75mm ≈ 3.0"       |
|      | 100mm ≈ 4.0″      |
| j.   | 150mm ≈ 5.9"      |
| , i  | 200mm ≈ 7.9″      |

### **Screws for TV**



# HMD-1511 MODERN TV FLOOR STAND



# Perfect Home & Office TV Floor Stand: The Ultimate Solution for Your TV Setup!



#### **HMD-1511**

#### MODERN TV FLOOR STAND

hамоод

Product Category: TV FLOOR Stand

Color: Black

Description:

Introducing our sleek and versatile TV Floor Stand, designed to complement any room decor. Perfect for TV screens ranging from 13 to 50 inches, this stand combines style, flexibility, and practicality to enhance your viewing experience.



#### **FEATURES**

- **VESA Compatibility:** Supports VESA patterns of 75x75, 100x100, 100x200, 150x150, 200x100, and 200x200, ensuring a secure fit for a variety of TV models.
- Tilt Range: Offers a tilt range of -2° to +20° for optimal viewing angles.
- Weight Capacity: Strong and reliable, it can support TVs up to 44