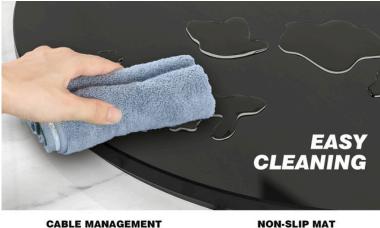

#### **FEATURES**

- VESA Compatibility: Supports VESA patterns of 100x100, 200x100, 200x200, 300x200, 300x300, 400x200, 400x300, and 400x400, ensuring a secure fit for a variety of TV models.
- **Swivel Range:** Enjoy flexible viewing angles with a swivel range of +25° to -25°, allowing you to adjust your TV to the perfect position.
- Weight Capacity: Strong and reliable, it can support TVs up to 40kg (88lbs).
- TV Stand Height: Fixed height of 53" to provide a stable and elevated viewing experience.
- **Height Adjustable:** Customize the stand's height to suit your viewing preferences for maximum comfort.
- Cable Management: Integrated cable management system to keep your entertainment area neat and organized.