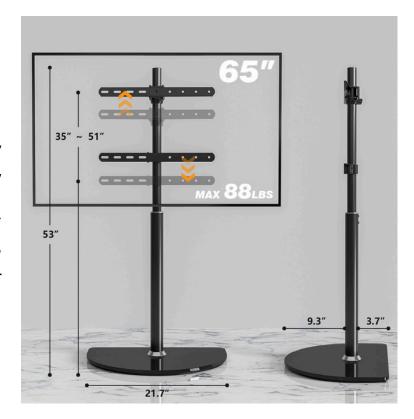

#### MODERN TV FLOOR STAND

**Material** Steel, Plastic

Weight Capacity 40kg (88lbs)

TV Screen Size 35"-51"

**Color** Black

VESA Compatible 100x100, 200x100, 200x200, 300x200, 300x300, 400x200, 400x300, 400x400

#### **FEATURES**

- VESA Compatibility: Supports VESA patterns of 100x100, 200x100, 200x200, 300x200, 300x300, 400x200, 400x300, and 400x400, ensuring a secure fit for a variety of TV models.
- **Swivel Range:** Enjoy flexible viewing angles with a swivel range of +25° to -25°, allowing you to adjust your TV to the perfect position.
- Weight Capacity: Strong and reliable, it can support TVs up to 40kg (88lbs).
- TV Stand Height: Fixed height of 53" to provide a stable and elevated viewing experience.
- **Height Adjustable:** Customize the stand's height to suit your viewing preferences for maximum comfort.
- Cable Management: Integrated cable management system to keep your entertainment area neat and organized.