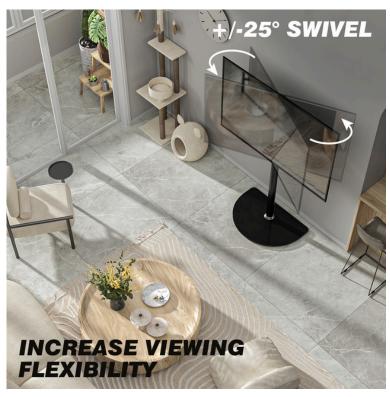

Swivel Range +25°~-25°

#### **FEATURES**

- VESA Compatibility: Supports VESA patterns of 100x100, 200x100, 200x200, 300x200, 300x300, 400x200, 400x300, and 400x400, ensuring a secure fit for a variety of TV models.
- **Swivel Range:** Enjoy flexible viewing angles with a swivel range of +25° to -25°, allowing you to adjust your TV to the perfect position.
- Weight Capacity: Strong and reliable, it can support TVs up to 40kg (88lbs).
- TV Stand Height: Fixed height of 53" to provide a stable and elevated viewing experience.
- **Height Adjustable:** Customize the stand's height to suit your viewing preferences for maximum comfort.
- Cable Management: Integrated cable management system to keep your entertainment area neat and organized.