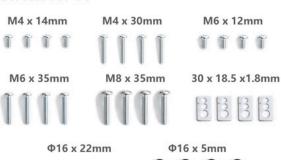

### MODERN TV FLOOR STAND







**Material** Steel, Plastic



Weight Capacity 40kg (88lbs)



TV Screen Size 35"-51"



**Color** Black



VESA Compatible 100x100, 200x100, 200x200, 300x200, 300x300, 400x200, 400x300, 400x400



Swivel Range +25°~-25°

## HMD-1510 MODERN TV FLOOR STAND



# Perfect Home & Office TV Floor Stand: The Ultimate Solution for Your Entertainment Setup!













## **HMD-1510**

MODERN TV FLOOR STAND



## WHAT ELSE YOU NEED?

Elevate your home entertainment experience with our high-quality MODERN TV FLOOR STAND.

### TV COMPATIBILITY



#### **VESA Patterns**

 $W \times H$ 

100 x 100 mm 300 x 300 mm 200 x 100 mm 400 x 200 mm 200 x 200 mm 400 x 300 mm 300 x 200 mm 400 x 400 mm

100 mm ≈ 4.0" 300 mm ≈ 11.8" 200 mm ≈ 7.9" 400 mm ≈ 15.7"

#### Screws for TV













## **HMD-1510**

#### **MODERN TV FLOOR STAND**



**Product Category:** TV FLOOR Stand

Color: Black
Description:

Introducing our versatile and sturdy TV Floor Stand, perfect for TV screens ranging from 35 to 51 inches. This stand combines style, flexibility, and practicality to enhance your viewing experience.



#### **FEATURES**

- VESA Compatibility: Supports VESA patterns of 100x100, 200x100, 200x200, 300x200, 300x300, 400x200, 400x300, and 400x400, ensuring a secure fit for a variety of TV models.
- **Swivel Range:** Enjoy flexible viewing angles with a swivel range of +25° to -25°, allowing you to adjust your TV to the perfect position.
- Weight Capacity: Strong and reliable, it can support TVs up to 40kg (88lbs).
- TV Stand Height: Fixed height of 53" to provide a sta