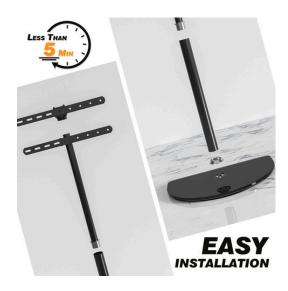

## WHAT ELSE YOU NEED?

Elevate your home entertainment experience with our high-quality MODERN TV FLOOR STAND.

#### **FEATURES**

- VESA Compatibility: Supports VESA patterns of 100x100, 200x100, 200x200, 300x200, 300x300, 400x200, 400x300, and 400x400, ensuring a secure fit for a variety of TV models.
- **Swivel Range:** Enjoy flexible viewing angles with a swivel range of +25° to -25°, allowing you to adjust your TV to the perfect position.
- Weight Capacity: Strong and reliable, it can support TVs up to 40kg (88lbs).
- TV Stand Height: Fixed height of 53" to provide a stable and elevated viewing experience.
- **Height Adjustable:** Customize the stand's height to suit your viewing preferences for maximum comfort.
- Cable Management: Integrated cable management system to keep your entertainment area neat and organized.