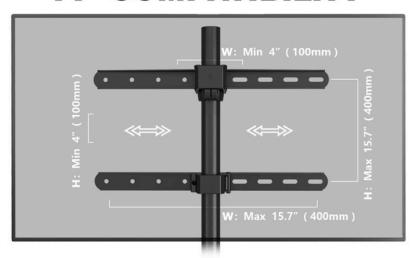

### TV COMPATIBILITY

#### **VESA Patterns**

 $W \times H$ 

100 x 100 mm 300 x 300 mm 200 x 100 mm 400 x 200 mm 200 x 200 mm 400 x 300 mm 300 x 200 mm 400 x 400 mm

100 mm ≈ 4.0" 300 mm ≈ 11.8" 200 mm ≈ 7.9" 400 mm ≈ 15.7"