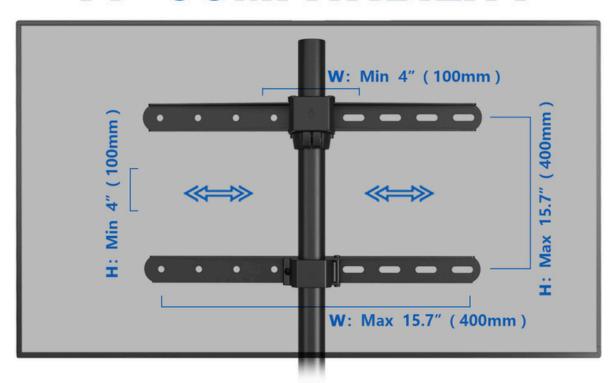

## TV COMPATIBILITY

#### **VESA Patterns**

200 mm ≈ 7.9"

#### $W \times H$

100 x 100 mm 300 x 300 mm 200 x 100 mm 400 x 200 mm 200 x 200 mm 400 x 300 mm 300 x 200 mm 400 x 400 mm

400 mm ≈ 15.7"

#### **Screws for TV**