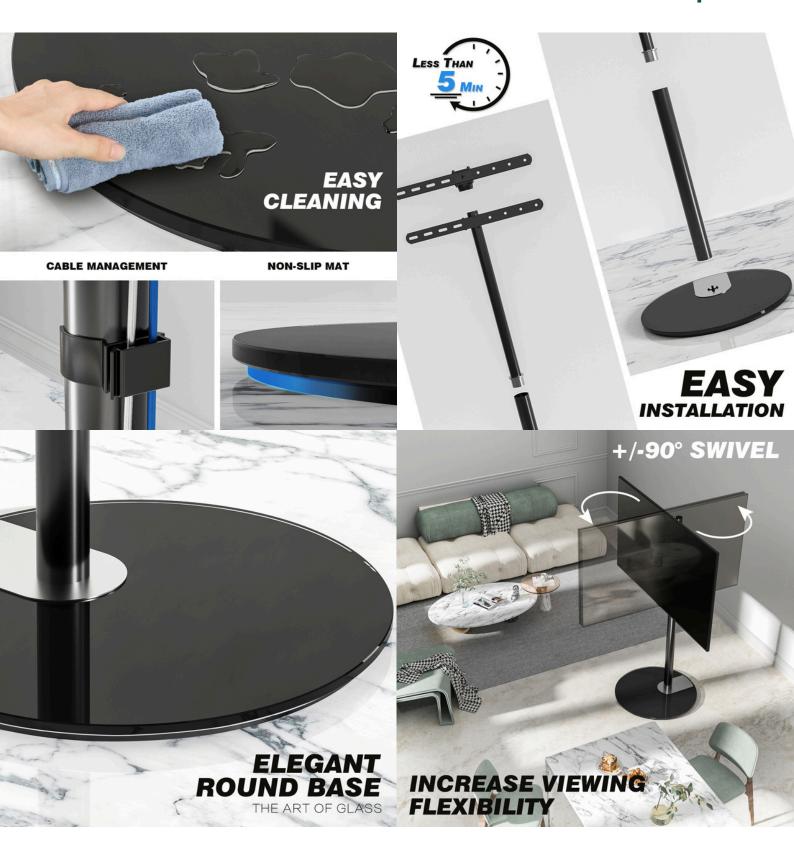

### WHAT ELSE YOU NEED?

Elevate your home entertainment experience with our high-quality MODERN TV FLOOR STAND.

## **FEATURES**

Elevate your home entertainment experience with our high-quality MODERN TV FLOOR STAND.

#### **FEATURES**

entertainment setup.

- **Screen Compatibility:** Accommodates TV screen sizes from 35" to 51", ensuring a perfect fit for various models.
- VESA Compatibility: Supports VESA mounting patterns from 100x100, 200x100, 200x200, 300x200, 300x300, 400x200, 400x400, offering flexible installation options.
- **Weight Capacity:** Built to hold TVs up to 40kg (88lbs), this stand ensures your television is securely mounted, offering peace of mind and durability.
- **TV Stand Height:** Adjustable height to 53", allowing you to achieve the ideal viewing angle and setup for any room.
- **Swivel Range:** Experience flexible viewing with a generous swivel range of +90° to -90°. Adjust your TV to the perfect angle viewing from anywhere in the room.
- Cable Management: Integrated cable management system to keep your entertainment area neat and organized.

Upgrade your living space with a TV Floor Stand that merges style, durability, and convenience. Experience the perfect blend of practicality and elegance, making your TV viewing experience more enjoyable and comfortable.