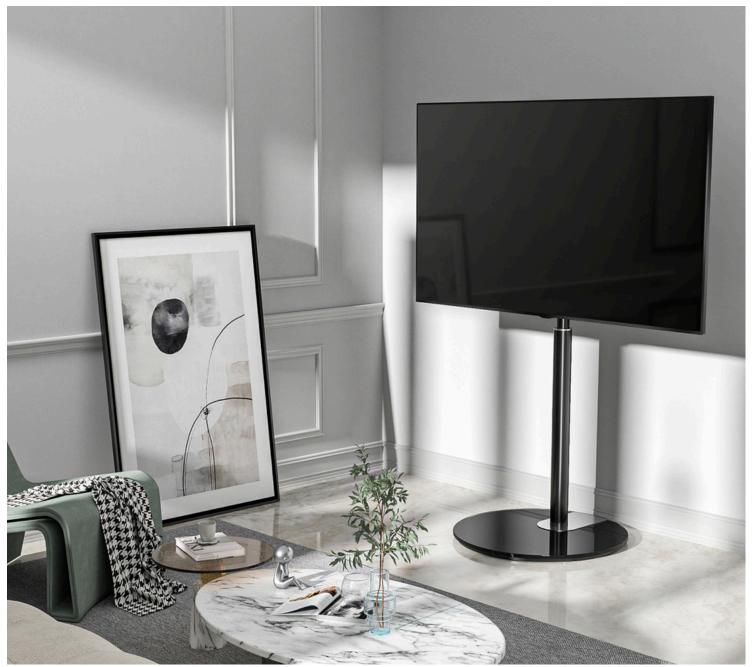

# Perfect Home & Office TV Floor Stand: The Ultimate Solution for Your Entertainment Setup!

## **FEATURES**

Elevate your home entertainment experience with our high-quality MODERN TV FLOOR STAND.

#### **MODERN TV FLOOR STAND**

hамоод

**Product Category:** TV FLOOR Stand

Color: Black
Description:

Elevate your viewing experience with our versatile TV floor stand, designed to support TV screen sizes ranging from 35" to 51". With its robust construction and sleek design, this stand ensures both stability and style for your home