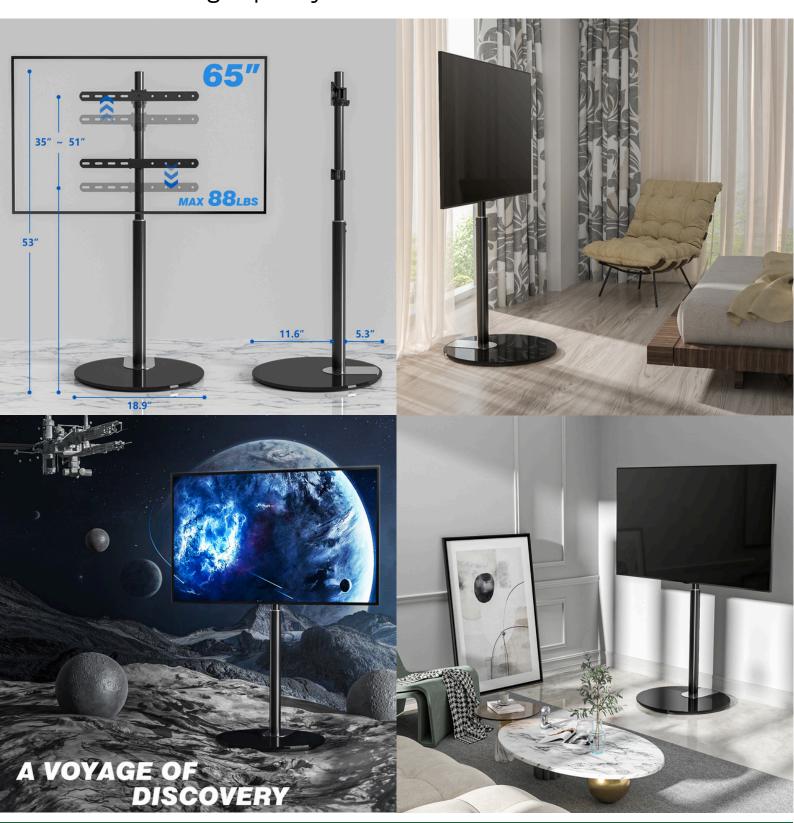

#### MODERN TV FLOOR STAND

**Material** Steel, Plastic

**Weight Capacity** 40kg (88lbs)

TV Screen Size 35"-51"

Stand Height 53"

**Color** Black

VESA Compatible 100x100, 200x100, 200x200, 300x200, 300x300, 400x200, 400x400

## HMD-1509 MODERN TV FLOOR STAND

# HMD-1509 MODERN TV FLOOR STAND

#### **MODERN TV FLOOR STAND**

hамоод

**Product Category:** TV FLOOR Stand

Color: Black
Description:

Elevate your viewing experience with our versatile TV floor stand, designed to support TV screen sizes ranging from 35" to 51". With its robust construction and sleek design, this stand ensures both stability and style for your home