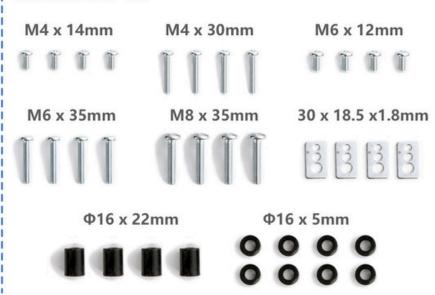

## **HMD-1509**

#### MODERN TV FLOOR STAND







**Material** Steel, Plastic



**Weight Capacity** 40kg (88lbs)



TV Screen Size 35"-51"



Stand Height 53"



**Color** Black



VESA Compatible 100x100, 200x100, 200x200, 300x200, 300x300, 400x200, 400x400



Swivel Range +90°~-90°

## HMD-1509 MODERN TV FLOOR STAND



# Perfect Home & Office TV Floor Stand: The Ultimate Solution for Your Entertainment Setup!





### WHAT ELSE YOU NEED?

Elevate your home entertainment experience with our high-quality MODERN TV FLOOR STAND.

## TV COMPATIBILITY



#### **VESA Patterns**

200 mm ≈ 7.9"

#### $W \times H$

100 x 100 mm 300 x 300 mm 200 x 100 mm 400 x 200 mm 200 x 200 mm 400 x 300 mm 300 x 200 mm 400 x 400 mm

400 mm ≈ 15.7"

#### **Screws for TV**



# HMD-1509 MODERN TV FLOOR STAND



## **FEATURES**

Elevate your home entertainment experience with our high-quality MODERN TV FLOOR STAND.



### **HMD-1509**

#### **MODERN TV FLOOR STAND**

hамоод

**Product Category:** TV FLOOR Stand

Color: Black
Description:

Elevate your viewing experience with our versatile TV floor stand, designed to support TV screen sizes ranging from 35" to 51". With its robust construction and sleek design, this stand ensures both stability and style for your home



#### **FEATURES**

entertainment setup.

- **Screen Compatibility:** Accommodates TV screen sizes from 35" to 51", ensuring a perfect fit for various models.
- VESA Compatibility: Supports VESA mounting patterns from 100x100, 200x100, 200x200, 300x200, 300x300, 400x200, 400x400, offering flexib