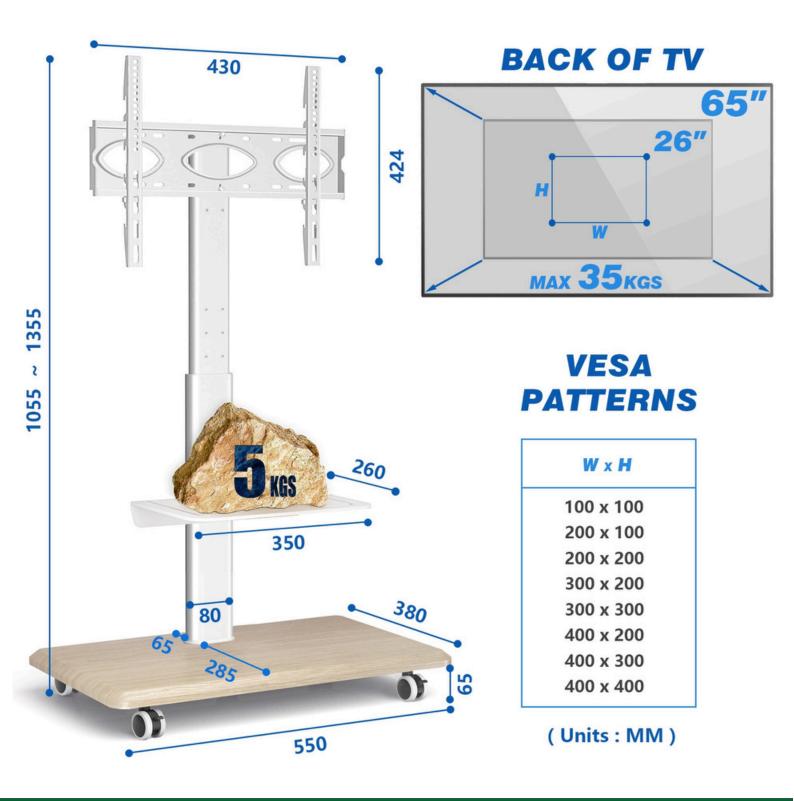

#### MODERN TV FLOOR STAND

**Material** Steel, Plastic

**Weight Capacity** 35kg (77lbs)

TV Screen Size 26"-65"

Stand Height 42"~53"

**Color** White

VESA Compatible 100x100, 200x100, 200x200, 300x200, 300x300, 400x200, 400x400

#### **FEATURES**

- **Screen Compatibility:** Accommodates TV screen sizes from 26" to 65", ensuring a perfect fit for various models.
- **VESA Compatibility:** Supports VESA mounting patterns from 100x100, 200x100, 200x200, 300x200, 300x300, 400x200, 400x400, offering flexible installation options.
- **Mount Capacity:** Designed to hold TVs up to 35kg (77lbs), providing sturdy and reliable support.
- **TV Stand Height:** Adjustable height from 42" to 53", allowing you to achieve the ideal viewing angle and setup for any room.
- **Swivel Range:** Enjoy dynamic viewing flexibility with a swivel range of +30° to -30°, allowing you to adjust your screen to the perfect angle.
- Additional Shelf: Equipped with a shelf that can hold accessories up to a maximum weight of 5kg (11lbs).
- Cable Management: Integrated cable management system to keep your entertainment area neat and organized.