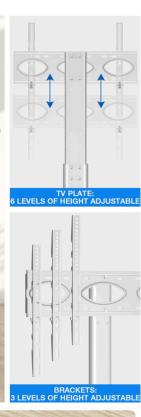

#### **FEATURES**

- **Screen Compatibility:** Accommodates TV screen sizes from 26" to 65", ensuring a perfect fit for various models.
- **VESA Compatibility:** Supports VESA mounting patterns from 100x100, 200x100, 200x200, 300x200, 300x300, 400x200, 400x400, offering flexible installation options.
- **Mount Capacity:** Designed to hold TVs up to 35kg (77lbs), providing sturdy and reliable support.
- **TV Stand Height:** Adjustable height from 42" to 53", allowing you to achieve the ideal viewing angle and setup for any room.
- **Swivel Range:** Enjoy dynamic viewing flexibility with a swivel range of +30° to -30°, allowing you to adjust your screen to the perfect angle.
- Additional Shelf: Equipped with a shelf that can hold accessories up to a maximum weight of 5kg (11lbs).
- Cable Management: Integrated cable management system to keep your entertainment area neat and organized.