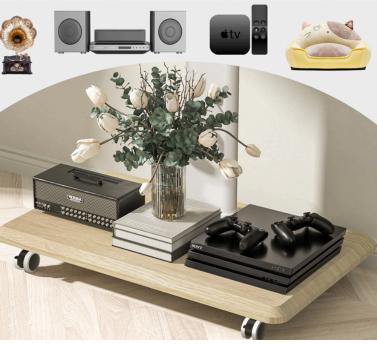

## **EXCELLENT STORAGE PERFORMANCE**

#### **REMOVABLE RACK**

**DURABLE PLANK** 

https://hamoodtv.com

#### **FEATURES**

- **Screen Compatibility:** Accommodates TV screen sizes from 26" to 65", ensuring a perfect fit for various models.
- **VESA Compatibility:** Supports VESA mounting patterns from 100x100, 200x100, 200x200, 300x200, 300x300, 400x200, 400x400, offering flexible installation options.
- **Mount Capacity:** Designed to hold TVs up to 35kg (77lbs), providing sturdy and reliable support.
- **TV Stand Height:** Adjustable height from 42" to 53", allowing you to achieve the ideal viewing angle and setup for any room.
- **Swivel Range:** Enjoy dynamic viewing flexibility with a swivel range of +30° to -30°, allowing you to adjust your screen to the perfect angle.
- Additional Shelf: Equipped with a shelf that can hold accessories up to a maximum weight of 5kg (11lbs).
- Cable Management: Integrated cable management system to keep your entertainment area neat and organized.