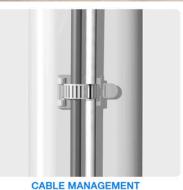

#### **FEATURES**

- **Screen Compatibility:** Accommodates TV screen sizes from 26" to 65", ensuring a perfect fit for various models.
- **VESA Compatibility:** Supports VESA mounting patterns from 100x100, 200x100, 200x200, 300x200, 300x300, 400x200, 400x400, offering flexible installation options.
- **Mount Capacity:** Designed to hold TVs up to 35kg (77lbs), providing sturdy and reliable support.
- **TV Stand Height:** Adjustable height from 42" to 53", allowing you to achieve the ideal viewing angle and setup for any room.
- **Swivel Range:** Enjoy dynamic viewing flexibility with a swivel range of +30° to -30°, allowing you to adjust your screen to the perfect angle.
- Additional Shelf: Equipped with a shelf that can hold accessories up to a maximum weight of 5kg (11lbs).
- Cable Management: Integrated cable management system to keep your entertainment area neat and organized.