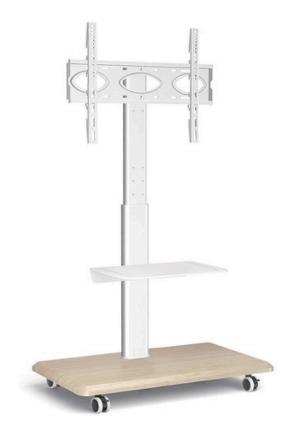

#### MODERN TV FLOOR STAND

**Material** Steel, Plastic

**Weight Capacity** 35kg (77lbs)

TV Screen Size 26"-65"

Stand Height 42"~53"

**Color** White

VESA Compatible 100x100, 200x100, 200x200, 300x200, 300x300, 400x200, 400x400

#### MODERN TV FLOOR STAND

**Product Category:** TV FLOOR Stand

Color: White

**Description:** 

Introducing our versatile and sturdy TV Floor Stand, perfect for TV screens ranging from 26 to 65 inches. This stand combines style, flexibility, and practicality to enhance your viewing experience.

#### **FEATURES**

- **Screen Compatibility:** Accommodates TV screen sizes from 26" to 65", ensuring a perfect fit for various models.
- **VESA Compatibility:** Supports VESA mounting patterns from 100x100, 200x100, 200x200, 300x200, 300x300, 400x200, 400x400, offering flexible installation options.
- **Mount Capacity:** Designed to hold TVs up to 35kg (77lbs), providing sturdy and reliable support.
- **TV Stand Height:** Adjustable height from 42" to 53", allowing you to achieve the ideal viewing angle and setup for any room.
- **Swivel Range:** Enjoy dynamic viewing flexibility with a swivel range of +30° to -30°, allowing you to adjust your screen to the perfect angle.
- Additional Shelf: Equipped with a shelf that can hold accessories up to a maximum weight of 5kg (11lbs).
- Cable Management: Integrated cable management system to keep your entertainment area neat and organized.