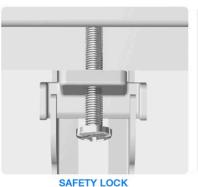

#### **FEATURES**

- **Screen Compatibility:** Accommodates TV screen sizes from 26" to 65", ensuring a perfect fit for various models.
- **VESA Compatibility:** Supports VESA mounting patterns from 100x100, 200x100, 200x200, 300x200, 300x300, 400x200, 400x400, offering flexible installation options.
- **Mount Capacity:** Designed to hold TVs up to 35kg (77lbs), providing sturdy and reliable support.
- **TV Stand Height:** Adjustable height from 42" to 53", allowing you to achieve the ideal viewing angle and setup for any room.
- **Swivel Range:** Enjoy dynamic viewing flexibility with a swivel range of +30° to -30°, allowing you to adjust your screen to the perfect angle.
- Additional Shelf: Equipped with a shelf that can hold accessories up to a maximum weight of 5kg (11lbs).
- Cable Management: Integrated cable management system to keep your entertainment area neat and organized.