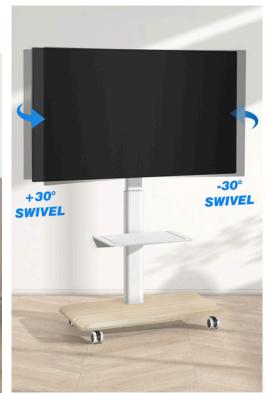

Swivel Range +30°~-30°

#### **FEATURES**

- **Screen Compatibility:** Accommodates TV screen sizes from 26" to 65", ensuring a perfect fit for various models.
- **VESA Compatibility:** Supports VESA mounting patterns from 100x100, 200x100, 200x200, 300x200, 300x300, 400x200, 400x400, offering flexible installation options.
- **Mount Capacity:** Designed to hold TVs up to 35kg (77lbs), providing sturdy and reliable support.
- **TV Stand Height:** Adjustable height from 42" to 53", allowing you to achieve the ideal viewing angle and setup for any room.
- **Swivel Range:** Enjoy dynamic viewing flexibility with a swivel range of +30° to -30°, allowing you to adjust your screen to the perfect angle.
- Additional Shelf: Equipped with a shelf that can hold accessories up to a maximum weight of 5kg (11lbs).
- Cable Management: Integrated cable management system to keep your entertainment area neat and organized.