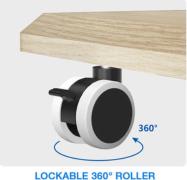

## **HMD-1508**

#### MODERN TV FLOOR STAND







**Material** Steel, Plastic



**Weight Capacity** 35kg (77lbs)



TV Screen Size 26"-65"



Stand Height 42"~53"



**Color** White



VESA Compatible 100x100, 200x100, 200x200, 300x200, 300x300, 400x200, 400x400



Swivel Range +30°~-30°

## **HMD-1508**

MODERN TV FLOOR STAND



# Perfect Home & Office TV Floor Stand: The Ultimate Solution for Your Entertainment Setup!

## **EXCELLENT STORAGE PERFORMANCE**







#### **REMOVABLE RACK**











**DURABLE PLANK** 



https://hamoodtv.com



#### WHAT ELSE YOU NEED?

Elevate your home entertainment experience with our high-quality MODERN TV FLOOR STAND.





### **FEATURES**

Elevate your home entertainment experience with our high-quality MODERN TV FLOOR STAND.









#### **HMD-1508**

#### MODERN TV FLOOR STAND



**Product Category:** TV FLOOR Stand

Color: White

**Description:** 

Introducing our versatile and sturdy TV Floor Stand, perfect for TV screens ranging from 26 to 65 inches. This stand combines style, flexibility, and practicality to enhance your viewing experience.



#### **FEATURES**

- **Screen Compatibility:** Accommodates TV screen sizes from 26" to 65", ensuring a perfect fit for various models.
- **VESA Compatibility:** Supports VESA mounting patterns from 100x100, 200x100, 2