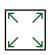

## **Product Details**

#### **FEATURES**

- Screen Compatibility: Accommodates TV screen sizes from 26" to 65", ensuring a perfect fit for various models.
- **VESA Compatibility:** Supports VESA mounting patterns from 100x100, 200x100, 200x200, 300x200, 300x300, 400x200, 400x400, offering flexible installation options.
- **Mount Capacity:** Designed to hold TVs up to 35kg (77lbs), providing sturdy and reliable support.
- **TV Stand Height:** Adjustable height from 42" to 53", allowing you to achieve the ideal viewing angle and setup for any room.
- Swivel Range: Enjoy dynamic viewing flexibility with a swivel range of +30° to -30°, allowing you to adjust your screen to the perfect angle.
- **Additional Shelf:** Equipped with a shelf that can hold accessories up to a maximum weight of 5kg (11lbs).
- **Cable Management:** Integrated cable management system to keep your entertainment area neat and organized.