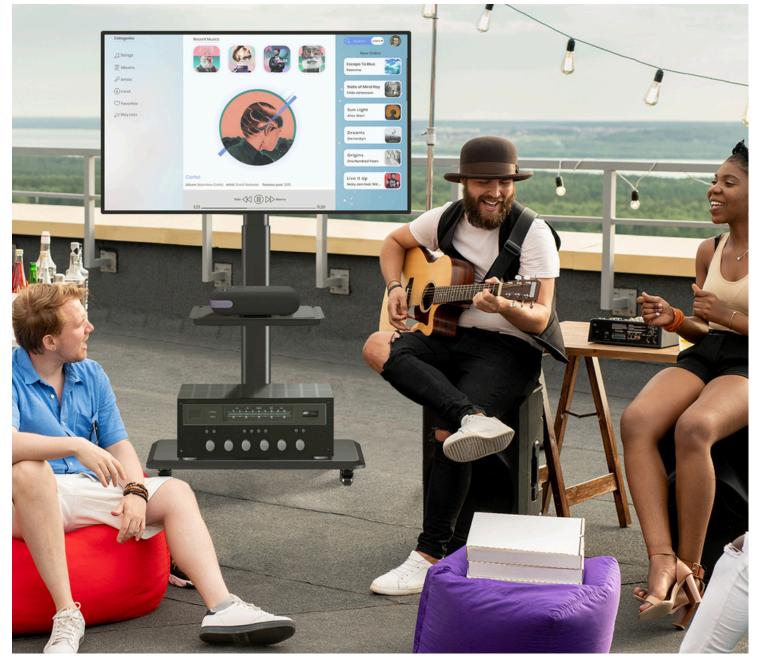

### WHAT ELSE YOU NEED?

Elevate your home entertainment experience with our high-quality MODERN TV FLOOR STAND.

## Elevate your home entertainment experience with our high-quality MODERN TV FLOOR STAND.

**Product Category:** TV FLOOR Stand **Color:** Black