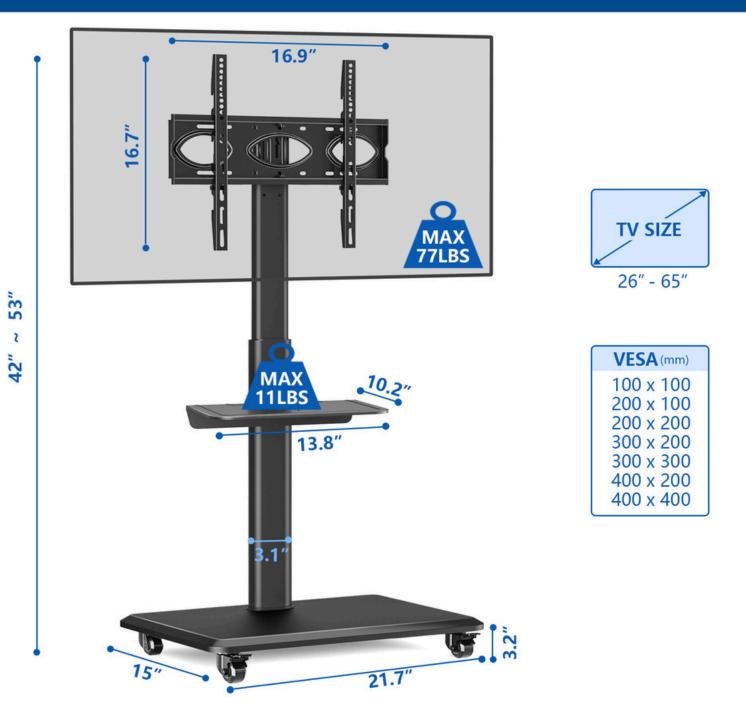

# hamood

**Material** Steel, Plastic

| Weight Capacity |
|-----------------|
| 35kg (77lbs)    |

**TV Screen Size** 26"-65"

Stand Height 42"~53"

**Color** Black

**VESA Compatible** 100x100, 200x100, 200x200, 300x200, 300x300, 400x200, 400x400

Swivel Range +30°~-30°

https://hamoodtv.com

#### **FEATURES**

- Screen Compatibility: Accommodates TV screen sizes from 26" to 65", ensuring a perfect fit for various models.
- **VESA Compatibility:** Supports VESA mounting patterns from 100x100, 200x100, 200x200, 300x200, 300x300, 400x200, 400x400, offering flexible installation options.
- **Mount Capacity:** Designed to hold TVs up to 35kg (77lbs), providing sturdy and reliable support.
- **TV Stand Height:** Adjustable height from 42" to 53", allowing you to achieve the ideal viewing angle and setup for any room.
- Swivel Range: Enjoy dynamic viewing flexibility with a swivel range of +30° to -30°, allowing you to adjust your screen to the perfect angle.
- **Additional Shelf:** Equipped with a shelf that can hold accessories up to a maximum weight of 5kg (11lbs).
- **Cable Management:** Integrated cable management system to keep your entertainment area neat and organized.