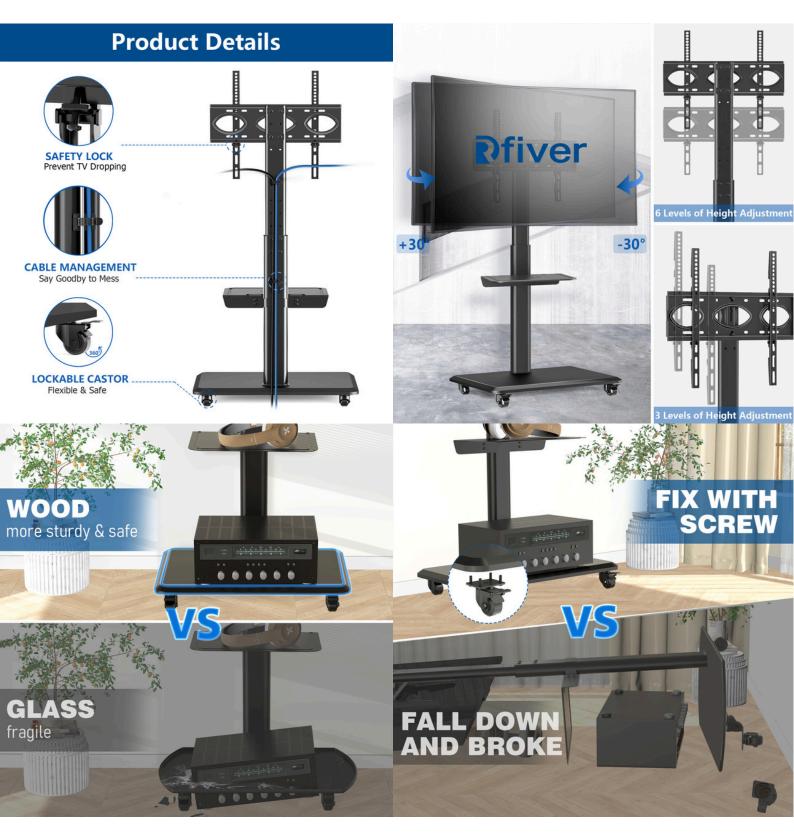

## **Product Details**

#### **FEATURES**

- Screen Compatibility: Accommodates TV screen sizes from 26" to 65", ensuring a perfect fit for various models.
- **VESA Compatibility:** Supports VESA mounting patterns from 100x100, 200x100, 200x200, 300x200, 300x300, 400x200, 400x400, offering flexible installation options.
- **Mount Capacity:** Designed to hold TVs up to 35kg (77lbs), providing sturdy and reliable support.
- **TV Stand Height:** Adjustable height from 42" to 53", allowing you to achieve the ideal viewing angle and setup for any room.
- Swivel Range: Enjoy dynamic viewing flexibility with a swivel range of +30° to -30°, allowing you to adjust your screen to the perfect angle.
- **Additional Shelf:** Equipped with a shelf that can hold accessories up to a maximum weight of 5kg (11lbs).
- **Cable Management:** Integrated cable management system to keep your entertainment area neat and organized.