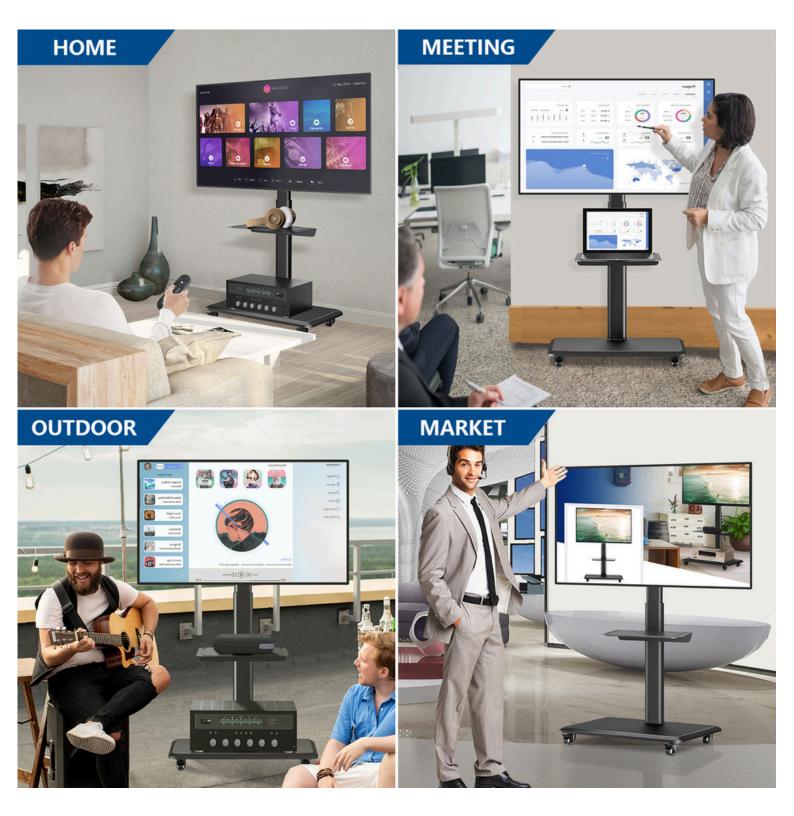

### WHAT ELSE YOU NEED?

Elevate your home entertainment experience with our high-quality MODERN TV FLOOR STAND.

## Elevate your home entertainment experience with our high-quality MODERN TV FLOOR STAND.

**Product Category:** TV FLOOR Stand **Color:** Black

#### **FEATURES**

- Screen Compatibility: Accommodates TV screen sizes from 26" to 65", ensuring a perfect fit for various models.
- **VESA Compatibility:** Supports VESA mounting patterns from 100x100, 200x100, 200x200, 300x200, 300x300, 400x200, 400x400, offering flexible installation options.
- **Mount Capacity:** Designed to hold TVs up to 35kg (77lbs), providing sturdy and reliable support.
- **TV Stand Height:** Adjustable height from 42" to 53", allowing you to achieve the ideal viewing angle and setup for any room.
- Swivel Range: Enjoy dynamic viewing flexibility with a swivel range of +30° to -30°, allowing you to adjust your screen to the perfect angle.
- **Additional Shelf:** Equipped with a shelf that can hold accessories up to a maximum weight of 5kg (11lbs).
- **Cable Management:** Integrated cable management system to keep your entertainment area neat and organized.