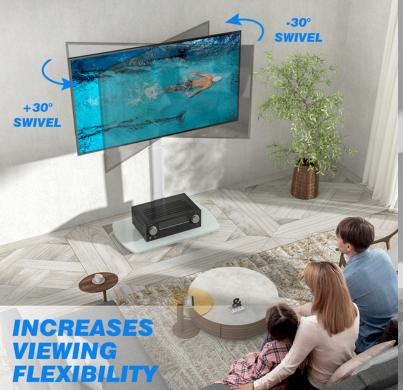

#### **MODERN TV FLOOR STAND**

**Material** Steel, Plastic

**Weight Capacity** 35kg (77lbs)

TV Screen Size 32"-65"

Stand Height 39"~51"

**Color** White

**VESA Compatible** 100x100, 400x400

Swivel Range +30°~-30°

#### **FEATURES**

- **Screen Compatibility:** Accommodates TV screen sizes from 32" to 65", ensuring a perfect fit for various models.
- **VESA Compatibility:** Supports VESA mounting patterns from 100x100 to 400x400, offering flexible installation options.
- **Mount Capacity:** Designed to hold TVs up to 35kg (77lbs), providing sturdy and reliable support.
- **TV Stand Height:** Adjustable height from 39" to 51", allowing you to achieve the ideal viewing angle and setup for any room. The effortless height adjustment mechanism lets you modify the stand to fit your specific needs, reducing neck and eye strain and enhancing your overall viewing comfort.
- **Swivel Range:** Enjoy dynamic viewing flexibility with a swivel range of +30° to -30°, allowing you to adjust your screen to the perfect angle.
- Cable Management: Integrated cable management system to keep your entertainment area neat and organized.