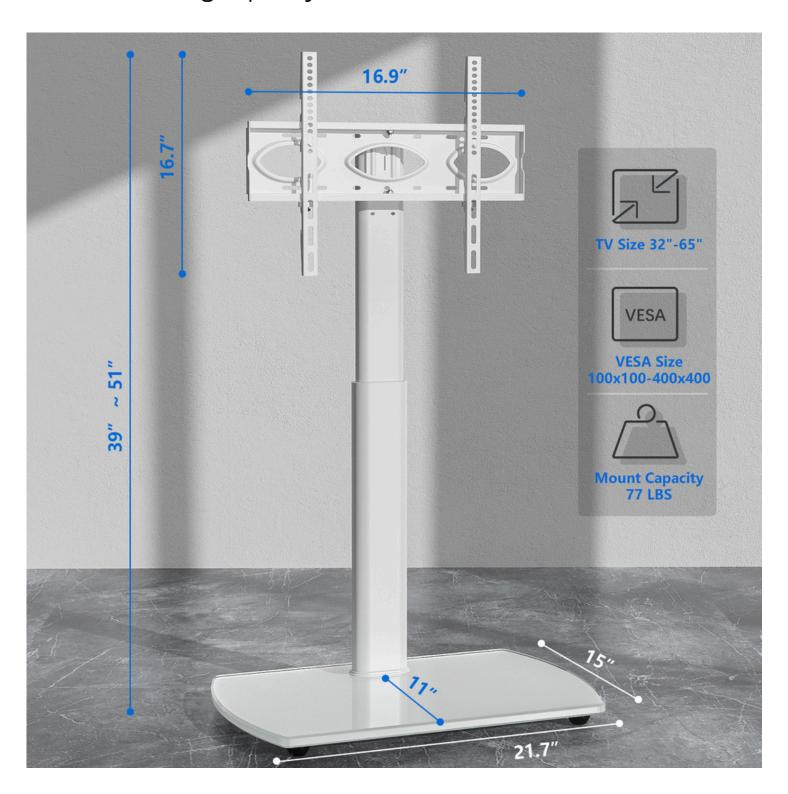

#### **MODERN TV FLOOR STAND**

**Material** Steel, Plastic

**Weight Capacity** 35kg (77lbs)

TV Screen Size 32"-65"

Stand Height 39"~51"

**Color** White

**VESA Compatible** 100x100, 400x400

Swivel Range +30°~-30°

#### **FEATURES**

- **Screen Compatibility:** Accommodates TV screen sizes from 32" to 65", ensuring a perfect fit for various models.
- **VESA Compatibility:** Supports VESA mounting patterns from 100x100 to 400x400, offering flexible installation options.
- **Mount Capacity:** Designed to hold TVs up to 35kg (77lbs), providing sturdy and reliable support.
- **TV Stand Height:** Adjustable height from 39" to 51", allowing you to achieve the ideal viewing angle and setup for any room. The effortless height adjustment mechanism lets you modify the stand to fit your specific needs, reducing neck and eye strain and enhancing your overall viewing comfort.
- **Swivel Range:** Enjoy dynamic viewing flexibility with a swivel range of +30° to -30°, allowing you to adjust your screen to the perfect angle.
- Cable Management: Integrated cable management system to keep your entertainment area neat and organized.