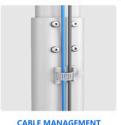

#### **FEATURES**

- **Screen Compatibility:** Accommodates TV screen sizes from 32" to 65", ensuring a perfect fit for various models.
- **VESA Compatibility:** Supports VESA mounting patterns from 100x100 to 400x400, offering flexible installation options.
- **Mount Capacity:** Designed to hold TVs up to 35kg (77lbs), providing sturdy and reliable support.
- **TV Stand Height:** Adjustable height from 39" to 51", allowing you to achieve the ideal viewing angle and setup for any room. The effortless height adjustment mechanism lets you modify the stand to fit your specific needs, reducing neck and eye strain and enhancing your overall viewing comfort.
- **Swivel Range:** Enjoy dynamic viewing flexibility with a swivel range of +30° to -30°, allowing you to adjust your screen to the perfect angle.
- Cable Management: Integrated cable management system to keep your entertainment area neat and organized.