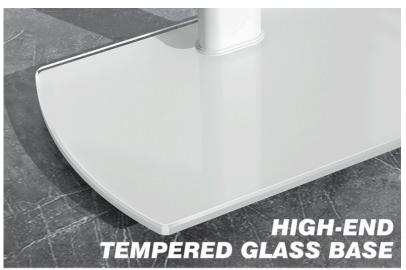

### **FEATURES**

Elevate your home entertainment experience with our high-quality MODERN TV FLOOR STAND.

#### **FEATURES**

- **Screen Compatibility:** Accommodates TV screen sizes from 32" to 65", ensuring a perfect fit for various models.
- **VESA Compatibility:** Supports VESA mounting patterns from 100x100 to 400x400, offering flexible installation options.
- **Mount Capacity:** Designed to hold TVs up to 35kg (77lbs), providing sturdy and reliable support.
- **TV Stand Height:** Adjustable height from 39" to 51", allowing you to achieve the ideal viewing angle and setup for any room. The effortless height adjustment mechanism lets you modify the stand to fit your specific needs, reducing neck and eye strain and enhancing your overall viewing comfort.
- **Swivel Range:** Enjoy dynamic viewing flexibility with a swivel range of +30° to -30°, allowing you to adjust your screen to the perfect angle.
- Cable Management: Integrated cable management system to keep your entertainment area neat and organized.