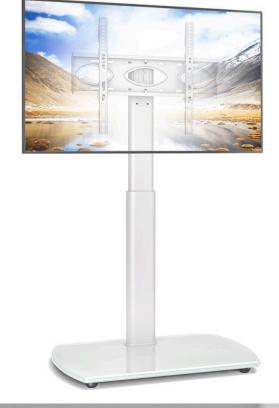

### **HMD-1506**

#### **MODERN TV FLOOR STAND**

**Material** Steel, Plastic

**Weight Capacity** 35kg (77lbs)

TV Screen Size 32"-65"

Stand Height 39"~51"

**Color** White

**VESA Compatible** 100x100, 400x400

Swivel Range +30°~-30°

#### MODERN TV FLOOR STAND

hамоод

**Product Category:** TV FLOOR Stand

Color: White

**Description:** 

Introducing our versatile and sturdy TV Floor Stand, perfect for TV screens ranging from 32 to 65 inches. This stand combines style, flexibility, and practicality to enhance your viewing experience.

#### **FEATURES**

- **Screen Compatibility:** Accommodates TV screen sizes from 32" to 65", ensuring a perfect fit for various models.
- **VESA Compatibility:** Supports VESA mounting patterns from 100x100 to 400x400, offering flexible installation options.
- **Mount Capacity:** Designed to hold TVs up to 35kg (77lbs), providing sturdy and reliable support.
- **TV Stand Height:** Adjustable height from 39" to 51", allowing you to achieve the ideal viewing angle and setup for any room. The effortless height adjustment mechanism lets you modify the stand to fit your specific needs, reducing neck and eye strain and enhancing your overall viewing comfort.
- **Swivel Range:** Enjoy dynamic viewing flexibility with a swivel range of +30° to -30°, allowing you to adjust your screen to the perfect angle.
- Cable Management: Integrated cable management system to keep your entertainment area neat and organized.