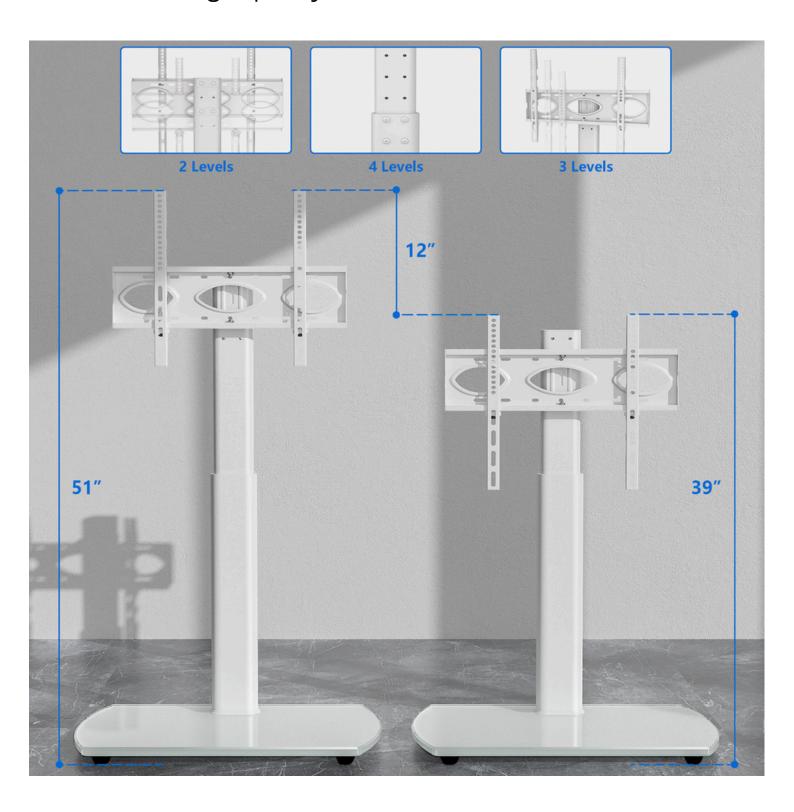

#### **MODERN TV FLOOR STAND**

**Material** Steel, Plastic

**Weight Capacity** 35kg (77lbs)

TV Screen Size 32"-65"

Stand Height 39"~51"

**Color** White

**VESA Compatible** 100x100, 400x400

Swivel Range +30°~-30°

#### **FEATURES**

- **Screen Compatibility:** Accommodates TV screen sizes from 32" to 65", ensuring a perfect fit for various models.
- **VESA Compatibility:** Supports VESA mounting patterns from 100x100 to 400x400, offering flexible installation options.
- **Mount Capacity:** Designed to hold TVs up to 35kg (77lbs), providing sturdy and reliable support.
- **TV Stand Height:** Adjustable height from 39" to 51", allowing you to achieve the ideal viewing angle and setup for any room. The effortless height adjustment mechanism lets you modify the stand to fit your specific needs, reducing neck and eye strain and enhancing your overall viewing comfort.
- **Swivel Range:** Enjoy dynamic viewing flexibility with a swivel range of +30° to -30°, allowing you to adjust your screen to the perfect angle.
- Cable Management: Integrated cable management system to keep your entertainment area neat and organized.