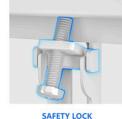

#### **FEATURES**

- **Screen Compatibility:** Accommodates TV screen sizes from 32" to 65", ensuring a perfect fit for various models.
- **VESA Compatibility:** Supports VESA mounting patterns from 100x100 to 400x400, offering flexible installation options.
- **Mount Capacity:** Designed to hold TVs up to 35kg (77lbs), providing sturdy and reliable support.
- **TV Stand Height:** Adjustable height from 39" to 51", allowing you to achieve the ideal viewing angle and setup for any room. The effortless height adjustment mechanism lets you modify the stand to fit your specific needs, reducing neck and eye strain and enhancing your overall viewing comfort.
- **Swivel Range:** Enjoy dynamic viewing flexibility with a swivel range of +30° to -30°, allowing you to adjust your screen to the perfect angle.
- Cable Management: Integrated cable management system to keep your entertainment area neat and organized.