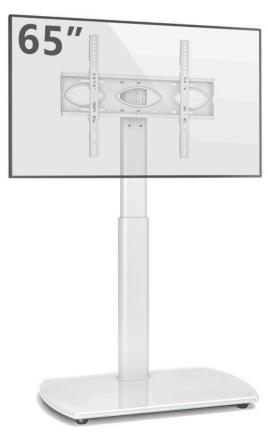

### **HMD-1506**

#### **MODERN TV FLOOR STAND**

**Material** Steel, Plastic

**Weight Capacity** 35kg (77lbs)

TV Screen Size 32"-65"

Stand Height 39"~51"

**Color** White

**VESA Compatible** 100x100, 400x400

Swivel Range +30°~-30°

#### MODERN TV FLOOR STAND

hамоод

**Product Category:** TV FLOOR Stand

Color: White

**Description:** 

Introducing our versatile and sturdy TV Floor Stand, perfect for TV screens ranging from 32 to 65 inches. This stand combines style, flexibility, and practicality to enhance your viewing experience.

#### **FEATURES**

- **Screen Compatibility:** Accommodates TV screen sizes from 32" to 65", ensuring a perfect fit for various models.
- **VESA Compatibility:** Supports VESA mounting patterns from 100x100 to 400x400, offering flexible installation options.
- **Mount Capacity:** Designed to hold TVs up to 35kg (77lbs), providing sturdy and reliable support.
- **TV Stand Height:** Adjustable height from 39" to 51", allowing you to achieve the ideal viewing angle and setup for any room. The effortless height adjustment mechanism lets you modify the stand to fit your specific needs, reducing neck and eye strain and enhancing your overall viewing comfort.
- **Swivel Range:** Enjoy dynamic viewing flexibility with a swivel range of +30° to -30°, allowing you to adjust your screen to the perfect angle.
- Cable Management: Integrated cable management system to keep your entertainment area neat and organized.