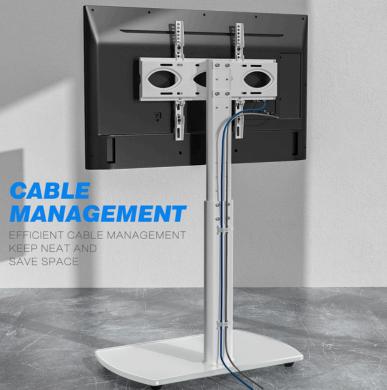

#### **FEATURES**

- **Screen Compatibility:** Accommodates TV screen sizes from 32" to 65", ensuring a perfect fit for various models.
- **VESA Compatibility:** Supports VESA mounting patterns from 100x100 to 400x400, offering flexible installation options.
- **Mount Capacity:** Designed to hold TVs up to 35kg (77lbs), providing sturdy and reliable support.
- **TV Stand Height:** Adjustable height from 39" to 51", allowing you to achieve the ideal viewing angle and setup for any room. The effortless height adjustment mechanism lets you modify the stand to fit your specific needs, reducing neck and eye strain and enhancing your overall viewing comfort.
- **Swivel Range:** Enjoy dynamic viewing flexibility with a swivel range of +30° to -30°, allowing you to adjust your screen to the perfect angle.
- Cable Management: Integrated cable management system to keep your entertainment area neat and organized.