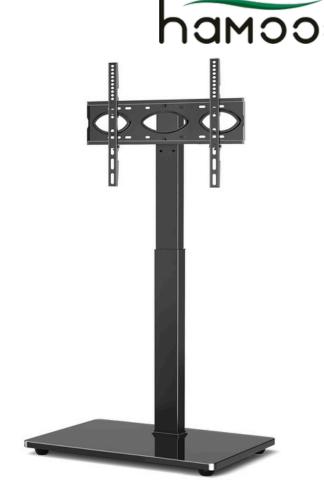

## **HMD-1505**

#### MODERN TV FLOOR STAND

**Material** Steel, Plastic

**Weight Capacity** 50kg (110lbs)

TV Screen Size 32"-70"

Stand Height 44"~50"

**Color** Black

**VESA Compatible** 100x100, 400x400

**Shelf Capacity** 5kg (11lbs)

## **HMD-1505**

MODERN TV FLOOR STAND

### **HMD-1505**

#### **MODERN TV FLOOR STAND**

**Product Category:** TV FLOOR Stand

Color: Black

**Description:** 

Introducing our versatile and sturdy TV Floor Stand, perfect for TV screens ranging from 32 to 70 inches. This stand combines style, flexibility, and practicality to enhance your viewing experience.

#### **FEATURES**

- **Screen Compatibility:** Accommodates a wide range of TV screen sizes from 32" to 70", ensuring a perfect fit for various models.
- **VESA Compatibility:** Supports VESA mounting patterns from 100x100 to 400x400, offering flexible installation options.
- Mount Capacity: Designed to hold TVs up to 50kg (110lbs), providing sturdy and reliable support.
- **Shelf Capacity:** Includes an additional shelf with a capacity of 5kg (11lbs) for convenient placement of media devices or accessories.
- **TV Stand Height:** Adjustable height from 44" to 50" to achieve the perfect viewing angle and setup for any room.
- **Swivel Range:** Enjoy dynamic viewing flexibility with a swivel range of +30° to -30°, allowing you to adjust your screen to the perfect angle.
- Cable Management: Integrated cable management system to keep your entertainment area neat and organized.