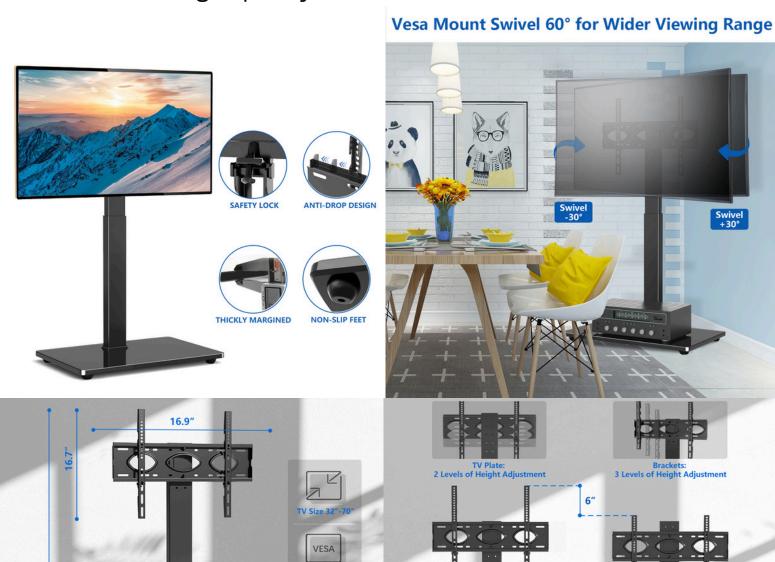

#### **Height Adjustable**

#### **Vesa Mount Swivel 60° for Wider Viewing Range**

#### **FEATURES**

- **Screen Compatibility:** Accommodates a wide range of TV screen sizes from 32" to 70", ensuring a perfect fit for various models.
- **VESA Compatibility:** Supports VESA mounting patterns from 100x100 to 400x400, offering flexible installation options.
- Mount Capacity: Designed to hold TVs up to 50kg (110lbs), providing sturdy and reliable support.
- **Shelf Capacity:** Includes an additional shelf with a capacity of 5kg (11lbs) for convenient placement of media devices or accessories.
- **TV Stand Height:** Adjustable height from 44" to 50" to achieve the perfect viewing angle and setup for any room.
- **Swivel Range:** Enjoy dynamic viewing flexibility with a swivel range of +30° to -30°, allowing you to adjust your screen to the perfect angle.
- Cable Management: Integrated cable management system to keep your entertainment area neat and organized.