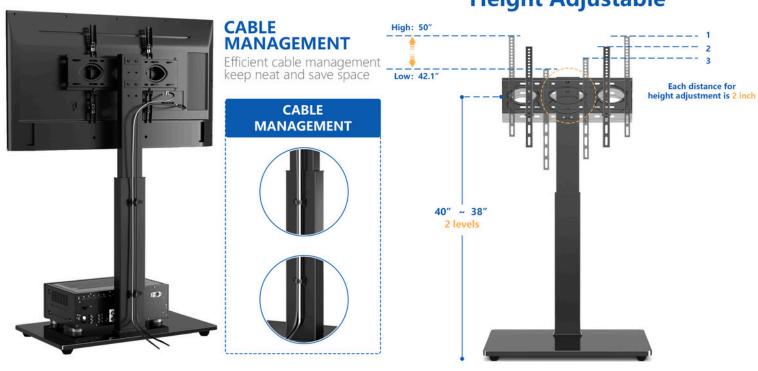

Swivel Range +30°~-30°

#### **Vesa Mount Swivel 60° for Wider Viewing Range**

#### **FEATURES**

- **Screen Compatibility:** Accommodates a wide range of TV screen sizes from 32" to 70", ensuring a perfect fit for various models.
- **VESA Compatibility:** Supports VESA mounting patterns from 100x100 to 400x400, offering flexible installation options.
- Mount Capacity: Designed to hold TVs up to 50kg (110lbs), providing sturdy and reliable support.
- **Shelf Capacity:** Includes an additional shelf with a capacity of 5kg (11lbs) for convenient placement of media devices or accessories.
- **TV Stand Height:** Adjustable height from 44" to 50" to achieve the perfect viewing angle and setup for any room.
- **Swivel Range:** Enjoy dynamic viewing flexibility with a swivel range of +30° to -30°, allowing you to adjust your screen to the perfect angle.
- Cable Management: Integrated cable management system to keep your entertainment area neat and organized.