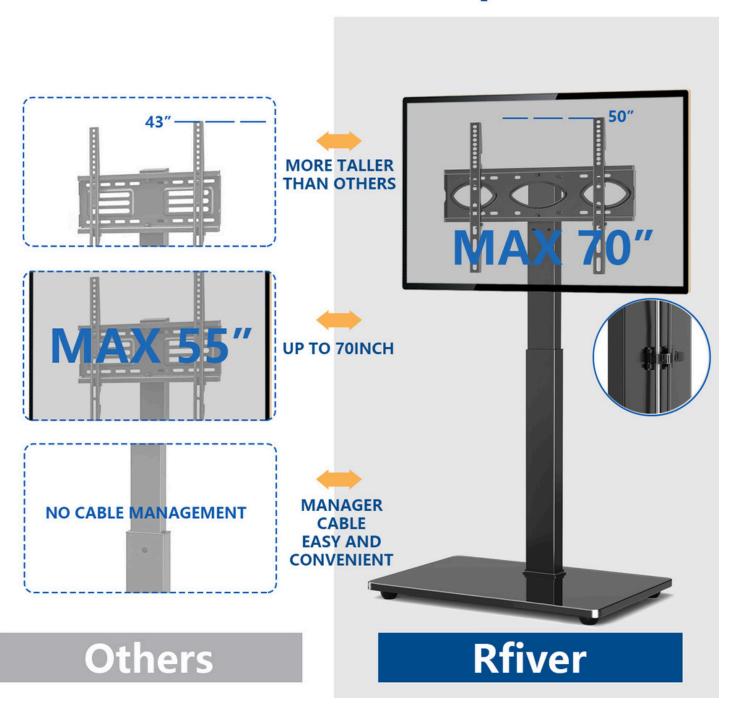

## **Similar Product Comparison**

#### **FEATURES**

- **Screen Compatibility:** Accommodates a wide range of TV screen sizes from 32" to 70", ensuring a perfect fit for various models.
- **VESA Compatibility:** Supports VESA mounting patterns from 100x100 to 400x400, offering flexible installation options.
- Mount Capacity: Designed to hold TVs up to 50kg (110lbs), providing sturdy and reliable support.
- **Shelf Capacity:** Includes an additional shelf with a capacity of 5kg (11lbs) for convenient placement of media devices or accessories.
- **TV Stand Height:** Adjustable height from 44" to 50" to achieve the perfect viewing angle and setup for any room.
- **Swivel Range:** Enjoy dynamic viewing flexibility with a swivel range of +30° to -30°, allowing you to adjust your screen to the perfect angle.
- Cable Management: Integrated cable management system to keep your entertainment area neat and organized.