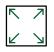

#### **Height Adjustable**

#### **SPACE SAVING DESIGN**

THE TV STAND CAN BE USED ALONE OR SET UP BEHIND ENTERTAINMENT CENTER

20,

#### **FEATURES**

- **Screen Compatibility:** Accommodates a wide range of TV screen sizes from 32" to 70", ensuring a perfect fit for various models.
- **VESA Compatibility:** Supports VESA mounting patterns from 100x100 to 400x400, offering flexible installation options.
- Mount Capacity: Designed to hold TVs up to 50kg (110lbs), providing sturdy and reliable support.
- **Shelf Capacity:** Includes an additional shelf with a capacity of 5kg (11lbs) for convenient placement of media devices or accessories.
- **TV Stand Height:** Adjustable height from 44" to 50" to achieve the perfect viewing angle and setup for any room.
- **Swivel Range:** Enjoy dynamic viewing flexibility with a swivel range of +30° to -30°, allowing you to adjust your screen to the perfect angle.
- Cable Management: Integrated cable management system to keep your entertainment area neat and organized.