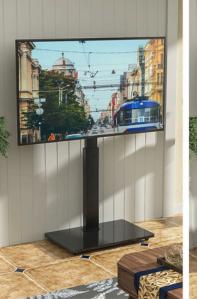

#### **SPACE SAVING DESIGN**

THE TV STAND CAN BE USED ALONE OR SET UP BEHIND ENTERTAINMENT CENTER

20,