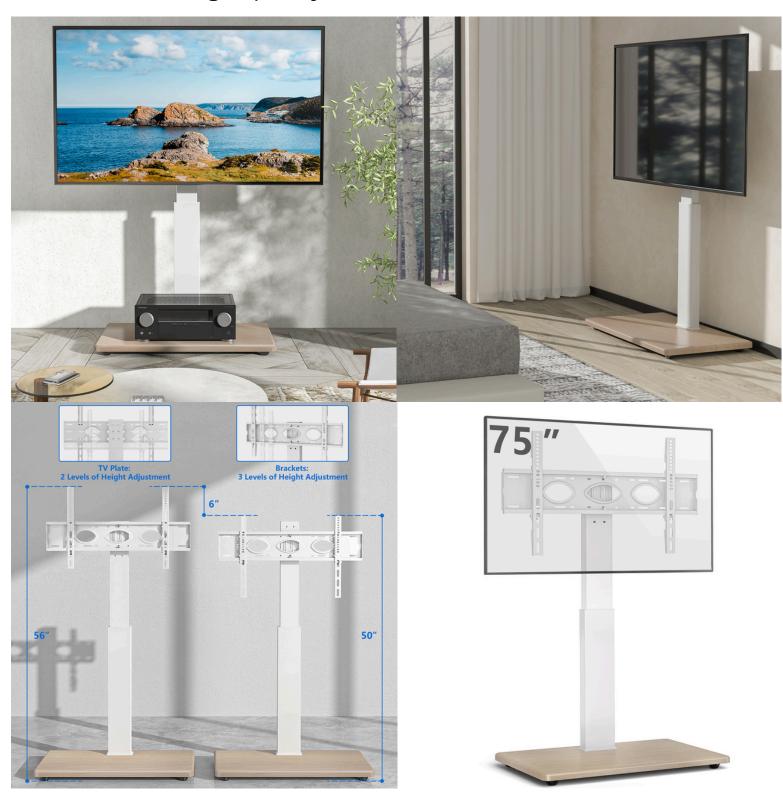

#### **MODERN TV FLOOR STAND**

**Material** Steel, Plastic

**Weight Capacity** 50kg (110lbs)

**TV Screen Size** 40"-75"

Stand Height 50"~56"

**Color** White

**VESA Compatible** 100x100, 600x400

**Shelf Capacity** 5kg (11lbs)

#### **FEATURES**

- **Screen Compatibility:** Accommodates a wide range of TV screen sizes from 40" to 75", ensuring a perfect fit for various models.
- **VESA Compatibility:** Supports VESA mounting patterns, ranging from 100x100 to 600x400, for versatile installation options.
- Mount Capacity: Designed to hold TVs up to 50kg (110lbs), providing reliable and sturdy support.
- **Shelf Capacity:** Includes an additional shelf with a capacity of 5kg (11lbs) for convenient placement of media devices or accessories.
- Adjustable Height: Stand height adjustable between 50" and 56" to achieve the ideal viewing angle and setup.
- Cable Management: Integrated cable management system to keep your entertainment area neat and organized.