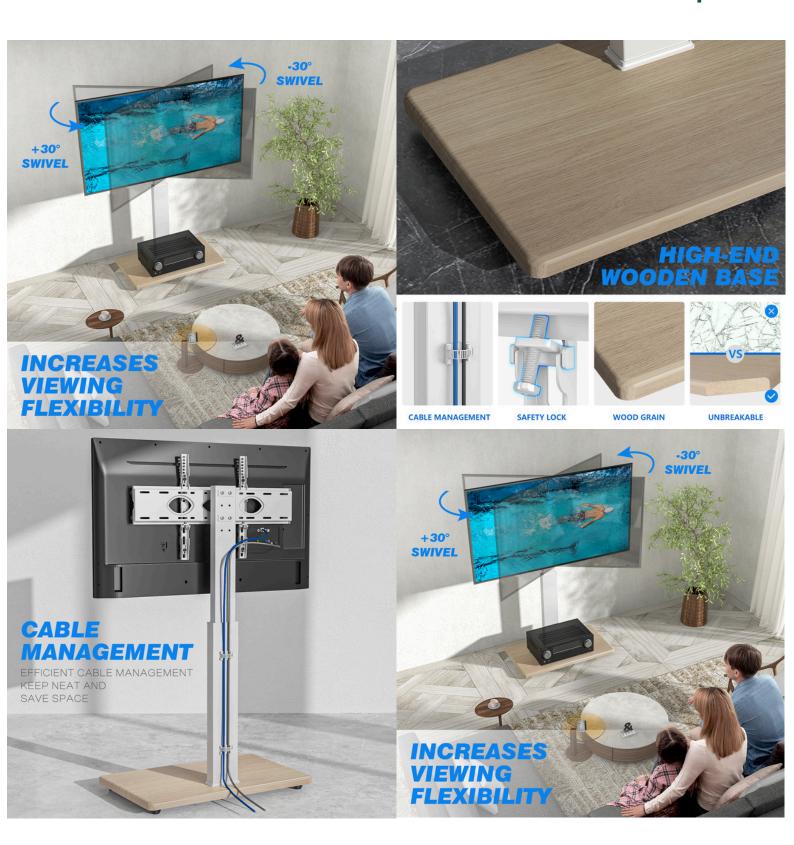

#### **FEATURES**

- **Screen Compatibility:** Accommodates a wide range of TV screen sizes from 40" to 75", ensuring a perfect fit for various models.
- **VESA Compatibility:** Supports VESA mounting patterns, ranging from 100x100 to 600x400, for versatile installation options.
- Mount Capacity: Designed to hold TVs up to 50kg (110lbs), providing reliable and sturdy support.
- **Shelf Capacity:** Includes an additional shelf with a capacity of 5kg (11lbs) for convenient placement of media devices or accessories.
- Adjustable Height: Stand height adjustable between 50" and 56" to achieve the ideal viewing angle and setup.
- Cable Management: Integrated cable management system to keep your entertainment area neat and organized.