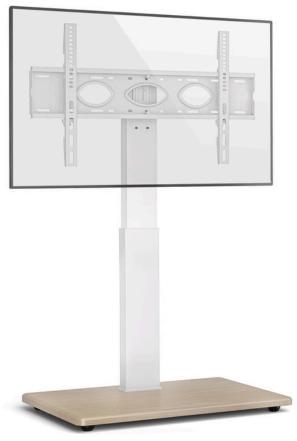

## **HMD-1504**

#### **MODERN TV FLOOR STAND**

**Material** Steel, Plastic

**Weight Capacity** 50kg (110lbs)

**TV Screen Size** 40"-75"

Stand Height 50"~56"

**Color** White

**VESA Compatible** 100x100, 600x400

**Shelf Capacity** 5kg (11lbs)