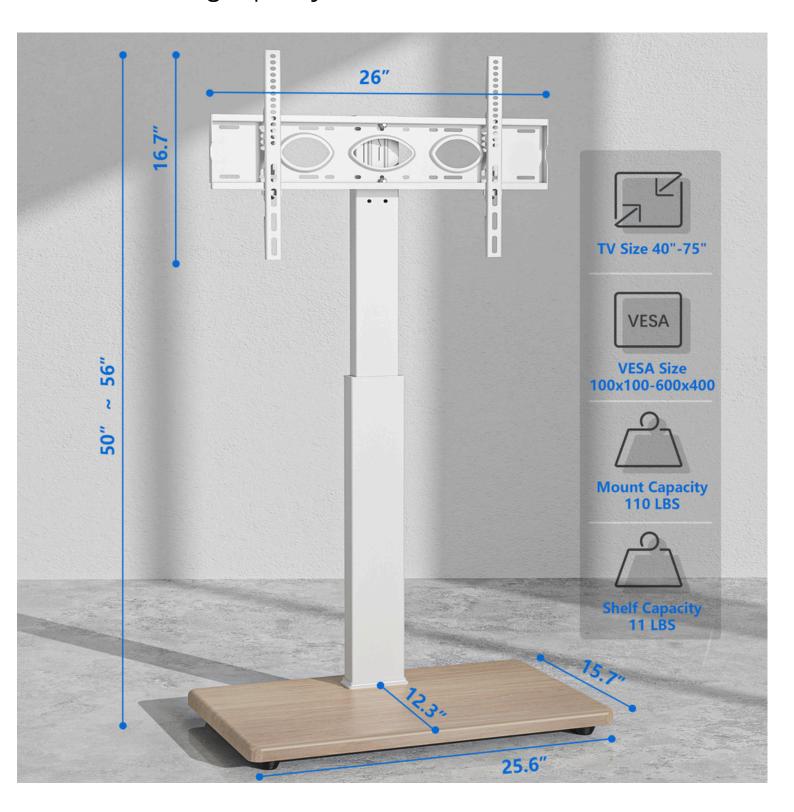

#### **MODERN TV FLOOR STAND**

**Material** Steel, Plastic

**Weight Capacity** 50kg (110lbs)

**TV Screen Size** 40"-75"

Stand Height 50"~56"

**Color** White

**VESA Compatible** 100x100, 600x400

**Shelf Capacity** 5kg (11lbs)

#### **FEATURES**

- **Screen Compatibility:** Accommodates a wide range of TV screen sizes from 40" to 75", ensuring a perfect fit for various models.
- **VESA Compatibility:** Supports VESA mounting patterns, ranging from 100x100 to 600x400, for versatile installation options.
- Mount Capacity: Designed to hold TVs up to 50kg (110lbs), providing reliable and sturdy support.
- **Shelf Capacity:** Includes an additional shelf with a capacity of 5kg (11lbs) for convenient placement of media devices or accessories.
- Adjustable Height: Stand height adjustable between 50" and 56" to achieve the ideal viewing angle and setup.
- Cable Management: Integrated cable management system to keep your entertainment area neat and organized.