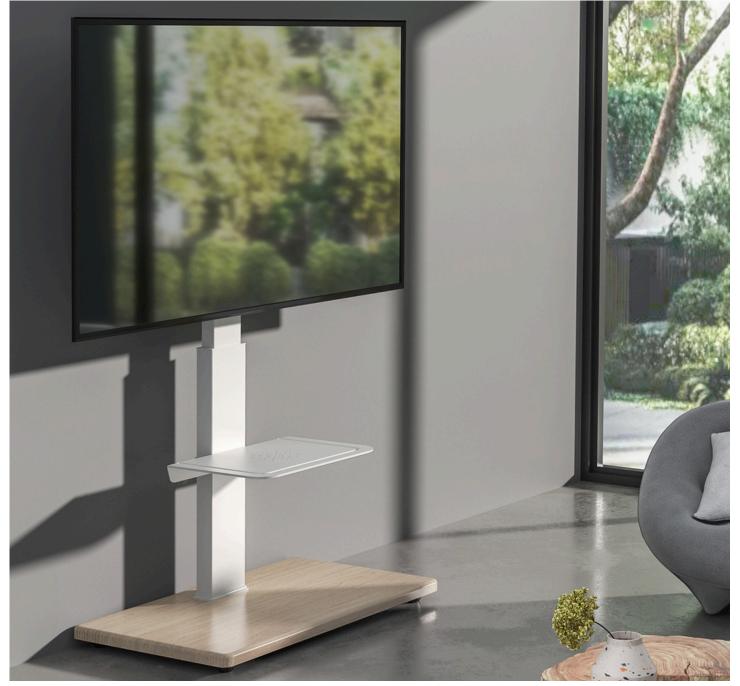

# Perfect Home & Office TV Floor Stand: The Ultimate Solution for Your Entertainment Setup!

## WHAT ELSE YOU NEED?

Elevate your home entertainment experience with our high-quality MODERN TV FLOOR STAND.

### Adjustable Height:

The TV Floor Stand offers a customizable height range between 50" and 56", providing the flexibility to achieve the perfect viewing angle and setup for any room. Whether you're watching your favorite show from the comfort of your couch or engaging in an intense gaming session, this adjustable feature ensures that your TV is always at eye level, reducing strain on your neck and eyes. The effortless height adjustment mechanism allows you to easily modify the stand to fit your specific needs, enhancing your overall viewing experience and creating an ideal entertainment environment.

#### **FEATURES**

- **Screen Compatibility:** Accommodates a wide range of TV screen sizes from 40" to 75", ensuring a perfect fit for various models.
- **VESA Compatibility:** Supports VESA mounting patterns, ranging from 100x100 to 600x400, for versatile installation options.
- Mount Capacity: Designed to hold TVs up to 50kg (110lbs), providing reliable and sturdy support.
- **Shelf Capacity:** Includes an additional shelf with a capacity of 5kg (11lbs) for convenient placement of media devices or accessories.
- Adjustable Height: Stand height adjustable between 50" and 56" to achieve the ideal viewing angle and setup.
- Cable Management: Integrated cable management system to keep your entertainment area neat and organized.