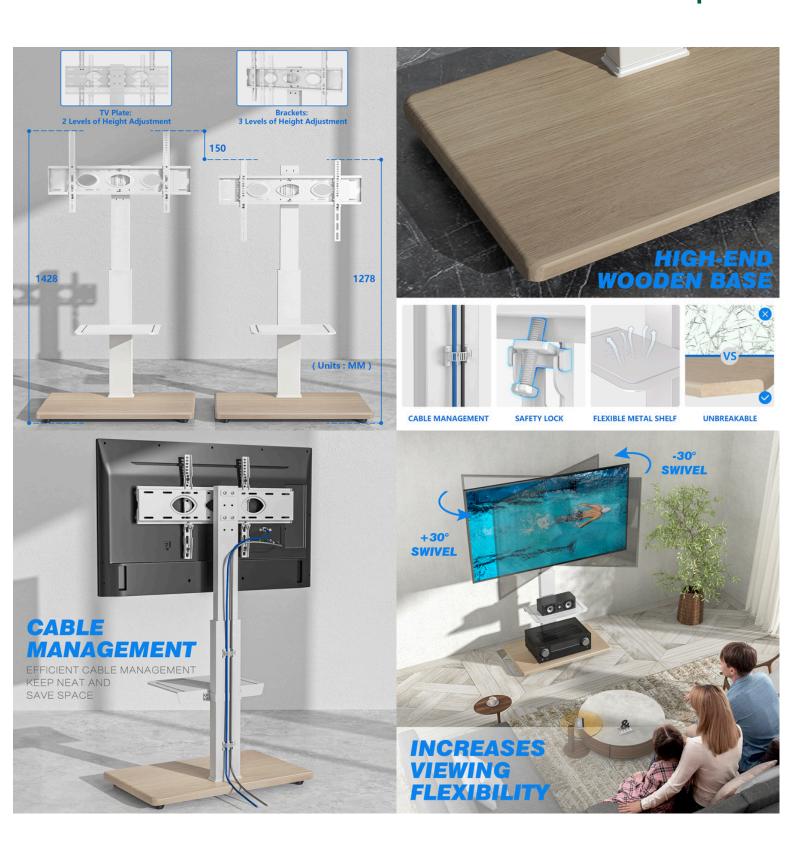

#### **MODERN TV FLOOR STAND**

**Material** Steel, Plastic

**Weight Capacity** 50kg (110lbs)

**TV Screen Size** 40"-75"

Swivel Range +30°~-30°

**Color** White

**VESA Compatible** 100x100, 600x400

**Shelf Capacity** 5kg (11lbs)

Stand Height 50"~56"

### Adjustable Height:

The TV Floor Stand offers a customizable height range between 50" and 56", providing the flexibility to achieve the perfect viewing angle and setup for any room. Whether you're watching your favorite show from the comfort of your couch or engaging in an intense gaming session, this adjustable feature ensures that your TV is always at eye level, reducing strain on your neck and eyes. The effortless height adjustment mechanism allows you to easily modify the stand to fit your specific needs, enhancing your overall viewing experience and creating an ideal entertainment environment.

#### **FEATURES**

- **Screen Compatibility:** Accommodates a wide range of TV screen sizes from 40" to 75", ensuring a perfect fit for various models.
- **VESA Compatibility:** Supports VESA mounting patterns, ranging from 100x100 to 600x400, for versatile installation options.
- Mount Capacity: Designed to hold TVs up to 50kg (110lbs), providing reliable and sturdy support.
- **Shelf Capacity:** Includes an additional shelf with a capacity of 5kg (11lbs) for convenient placement of media devices or accessories.
- Adjustable Height: Stand height adjustable between 50" and 56" to achieve the ideal viewing angle and setup.
- Cable Management: Integrated cable management system to keep your entertainment area neat and organized.