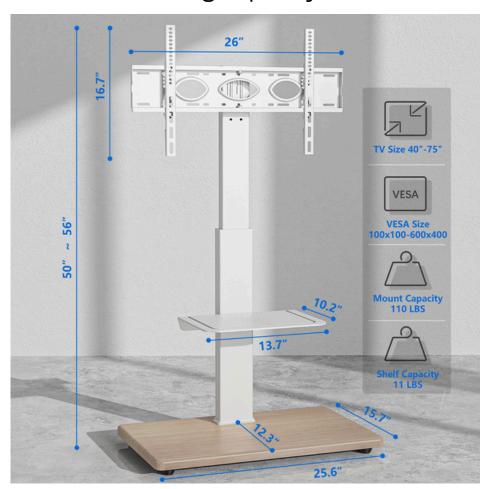

## **HMD-1503**

#### **MODERN TV FLOOR STAND**

**Material** Steel, Plastic

**Weight Capacity** 50kg (110lbs)

**TV Screen Size** 40"-75"

Swivel Range +30°~-30°

**Color** White

**VESA Compatible** 100x100, 600x400

**Shelf Capacity** 5kg (11lbs)

Stand Height 50"~56"

#### **FEATURES**

- **Screen Compatibility:** Accommodates a wide range of TV screen sizes from 40" to 75", ensuring a perfect fit for various models.
- **VESA Compatibility:** Supports VESA mounting patterns, ranging from 100x100 to 600x400, for versatile installation options.
- Mount Capacity: Designed to hold TVs up to 50kg (110lbs), providing reliable and sturdy support.
- **Shelf Capacity:** Includes an additional shelf with a capacity of 5kg (11lbs) for convenient placement of media devices or accessories.
- Adjustable Height: Stand height adjustable between 50" and 56" to achieve the ideal viewing angle and setup.
- Cable Management: Integrated cable management system to keep your entertainment area neat and organized.