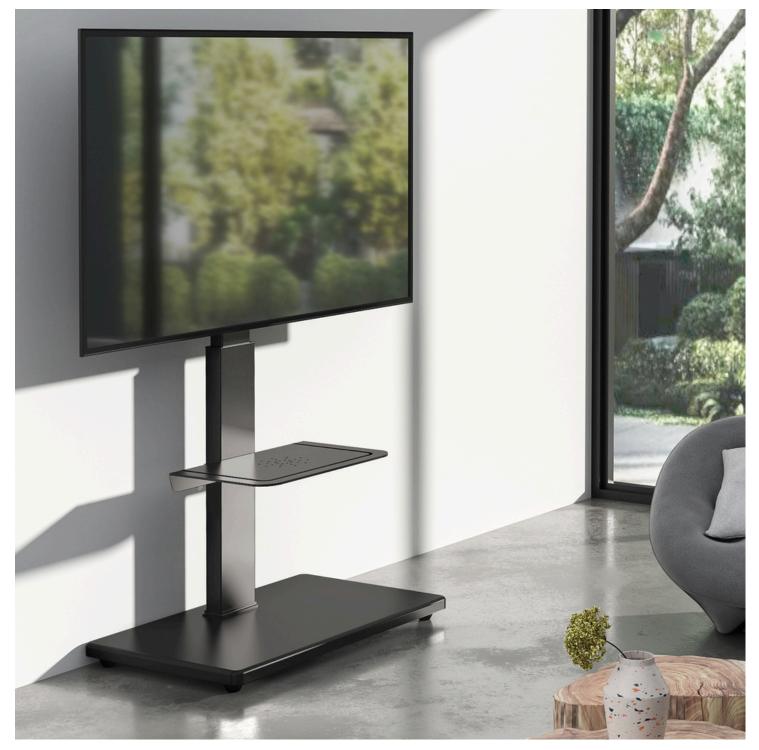

# HMD-1502 MODERN TV FLOOR STAND

#### MODERN TV FLOOR STAND

**Product Category: TV FLOOR Stand** 

Color: Black

**Description:** 

Introducing our versatile and sturdy TV Floor Stand, perfect for TV screens ranging from 40 to 75 inches. This stand combines style, flexibility, and practicality to enhance your viewing experience.

#### **FEATURES**

- **Screen Compatibility:** Accommodates a wide range of TV screen sizes from 40" to 75", ensuring a perfect fit for various models.
- **VESA Compatibility:** Supports VESA mounting patterns, ranging from 100x100 to 600x400, for versatile installation options.
- Mount Capacity: Designed to hold TVs up to 50kg (110lbs), providing reliable and sturdy support.
- **Shelf Capacity:** Includes an additional shelf with a capacity of 5kg (11lbs) for convenient placement of media devices or accessories.
- Adjustable Height: Stand height adjustable between 50" and 56" to achieve the ideal viewing angle and setup.
- Cable Management: Integrated cable management system to keep your entertainment area neat and organized.