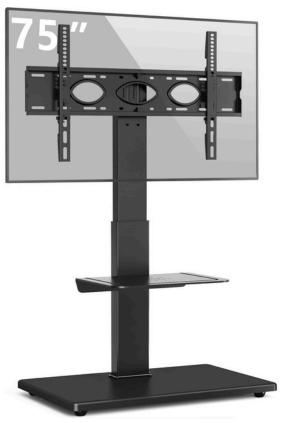

#### MODERN TV FLOOR STAND

**Product Category: TV FLOOR Stand** 

Color: Black

**Description:** 

Introducing our versatile and sturdy TV Floor Stand, perfect for TV screens ranging from 40 to 75 inches. This stand combines style, flexibility, and practicality to enhance your viewing experience.

#### **FEATURES**

- **Screen Compatibility:** Accommodates a wide range of TV screen sizes from 40" to 75", ensuring a perfect fit for various models.
- **VESA Compatibility:** Supports VESA mounting patterns, ranging from 100x100 to 600x400, for versatile installation options.
- Mount Capacity: Designed to hold TVs up to 50kg (110lbs), providing reliable and sturdy support.
- **Shelf Capacity:** Includes an additional shelf with a capacity of 5kg (11lbs) for convenient placement of media devices or accessories.
- Adjustable Height: Stand height adjustable between 50" and 56" to achieve the ideal viewing angle and setup.
- Cable Management: Integrated cable management system to keep your entertainment area neat and organized.