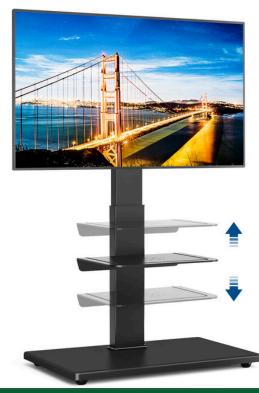

#### **FEATURES**

- **Screen Compatibility:** Accommodates a wide range of TV screen sizes from 40" to 75", ensuring a perfect fit for various models.
- **VESA Compatibility:** Supports VESA mounting patterns, ranging from 100x100 to 600x400, for versatile installation options.
- Mount Capacity: Designed to hold TVs up to 50kg (110lbs), providing reliable and sturdy support.
- **Shelf Capacity:** Includes an additional shelf with a capacity of 5kg (11lbs) for convenient placement of media devices or accessories.
- Adjustable Height: Stand height adjustable between 50" and 56" to achieve the ideal viewing angle and setup.
- Cable Management: Integrated cable management system to keep your entertainment area neat and organized.