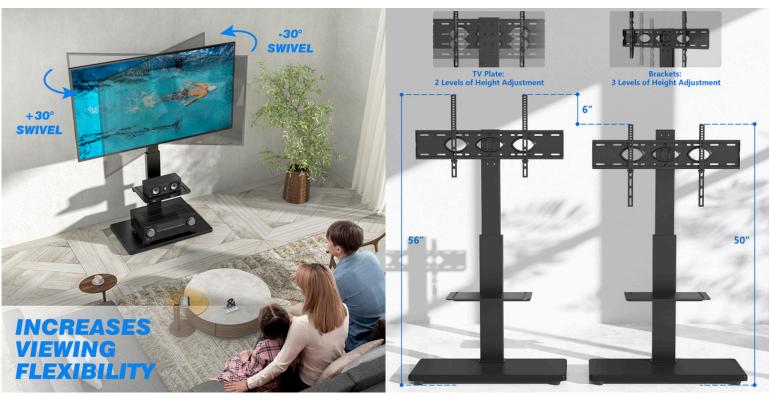

#### **FEATURES**

- **Screen Compatibility:** Accommodates a wide range of TV screen sizes from 40" to 75", ensuring a perfect fit for various models.
- **VESA Compatibility:** Supports VESA mounting patterns, ranging from 100x100 to 600x400, for versatile installation options.
- Mount Capacity: Designed to hold TVs up to 50kg (110lbs), providing reliable and sturdy support.
- **Shelf Capacity:** Includes an additional shelf with a capacity of 5kg (11lbs) for convenient placement of media devices or accessories.
- Adjustable Height: Stand height adjustable between 50" and 56" to achieve the ideal viewing angle and setup.
- Cable Management: Integrated cable management system to keep your entertainment area neat and organized.