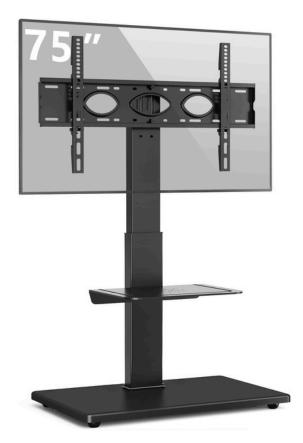

#### **MODERN TV FLOOR STAND**

**Material** Steel, Plastic

**Weight Capacity** 50kg (110lbs)

**TV Screen Size** 40"-75"

**Color** Black

**VESA Compatible** 100x100, 600x400

**Shelf Capacity** 5kg (11lbs)

#### MODERN TV FLOOR STAND

**Product Category: TV FLOOR Stand** 

Color: Black

**Description:** 

Introducing our versatile and sturdy TV Floor Stand, perfect for TV screens ranging from 40 to 75 inches. This stand combines style, flexibility, and practicality to enhance your viewing experience.

#### **FEATURES**

- **Screen Compatibility:** Accommodates a wide range of TV screen sizes from 40" to 75", ensuring a perfect fit for various models.
- **VESA Compatibility:** Supports VESA mounting patterns, ranging from 100x100 to 600x400, for versatile installation options.
- Mount Capacity: Designed to hold TVs up to 50kg (110lbs), providing reliable and sturdy support.
- **Shelf Capacity:** Includes an additional shelf with a capacity of 5kg (11lbs) for convenient placement of media devices or accessories.
- Adjustable Height: Stand height adjustable between 50" and 56" to achieve the ideal viewing angle and setup.
- Cable Management: Integrated cable management system to keep your entertainment area neat and organized.