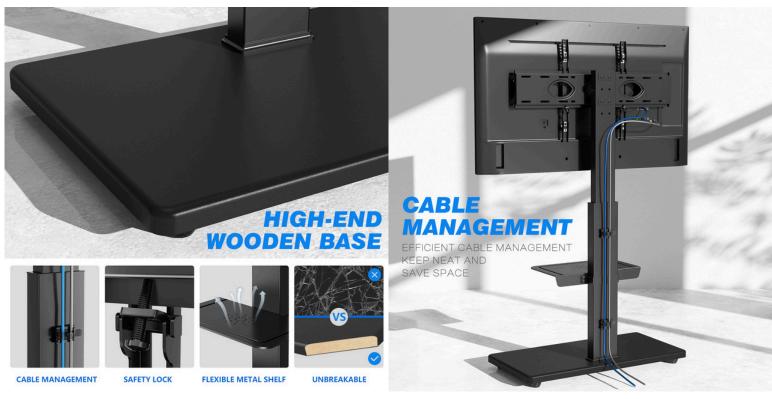

#### **FEATURES**

- **Screen Compatibility:** Accommodates a wide range of TV screen sizes from 40" to 75", ensuring a perfect fit for various models.
- **VESA Compatibility:** Supports VESA mounting patterns, ranging from 100x100 to 600x400, for versatile installation options.
- Mount Capacity: Designed to hold TVs up to 50kg (110lbs), providing reliable and sturdy support.
- **Shelf Capacity:** Includes an additional shelf with a capacity of 5kg (11lbs) for convenient placement of media devices or accessories.
- Adjustable Height: Stand height adjustable between 50" and 56" to achieve the ideal viewing angle and setup.
- Cable Management: Integrated cable management system to keep your entertainment area neat and organized.