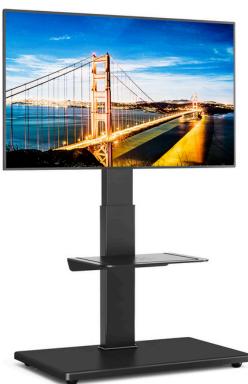

#### MODERN TV FLOOR STAND

**Product Category: TV FLOOR Stand** 

Color: Black

**Description:** 

Introducing our versatile and sturdy TV Floor Stand, perfect for TV screens ranging from 40 to 75 inches. This stand combines style, flexibility, and practicality to enhance your viewing experience.

#### **FEATURES**

- **Screen Compatibility:** Accommodates a wide range of TV screen sizes from 40" to 75", ensuring a perfect fit for various models.
- **VESA Compatibility:** Supports VESA mounting patterns, ranging from 100x100 to 600x400, for versatile installation options.
- Mount Capacity: Designed to hold TVs up to 50kg (110lbs), providing reliable and sturdy support.
- **Shelf Capacity:** Includes an additional shelf with a capacity of 5kg (11lbs) for convenient placement of media devices or accessories.
- Adjustable Height: Stand height adjustable between 50" and 56" to achieve the ideal viewing angle and setup.
- Cable Management: Integrated cable management system to keep your entertainment area neat and organized.