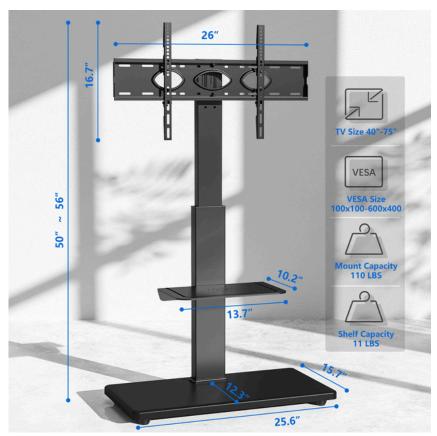

#### **MODERN TV FLOOR STAND**

**Material** Steel, Plastic

**Weight Capacity** 50kg (110lbs)

**TV Screen Size** 40"-75"

**Color** Black

**VESA Compatible** 100x100, 600x400

**Shelf Capacity** 5kg (11lbs)

#### **FEATURES**

- **Screen Compatibility:** Accommodates a wide range of TV screen sizes from 40" to 75", ensuring a perfect fit for various models.
- **VESA Compatibility:** Supports VESA mounting patterns, ranging from 100x100 to 600x400, for versatile installation options.
- Mount Capacity: Designed to hold TVs up to 50kg (110lbs), providing reliable and sturdy support.
- **Shelf Capacity:** Includes an additional shelf with a capacity of 5kg (11lbs) for convenient placement of media devices or accessories.
- Adjustable Height: Stand height adjustable between 50" and 56" to achieve the ideal viewing angle and setup.
- Cable Management: Integrated cable management system to keep your entertainment area neat and organized.