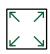

#### MODERN TV FLOOR STAND

**Material** Steel, Plastic

Weight Capacity 40kg (88lbs)

TV Screen Size 32"-55"

**Color** Black

**VESA Compatible** 100x100, 200x100, 200x200, 300x200, 300x300, 400x200, 400x300, 400x400

Swivel Range +35°~-35°

#### **FEATURES**

- Screen Compatibility: Supports TV screens from 32" to 55", ensuring a perfect fit for a wide range of models.
- **VESA Compatible:** Compatible with VESA standards, accommodating mounting patterns from a minimum of 100x100mm to a maximum of 400x400mm.
- **Swivel Range:** Enjoy dynamic viewing flexibility with a swivel range of +35° to -35°, allowing you to adjust your screen to the perfect angle.
- **Weight Capacity:** Sturdy and reliable, this stand can support TVs weighing up to 40kg (88lbs), ensuring stability and safety.
- Cable Management: Integrated cable management system to keep your entertainment area neat and organized.