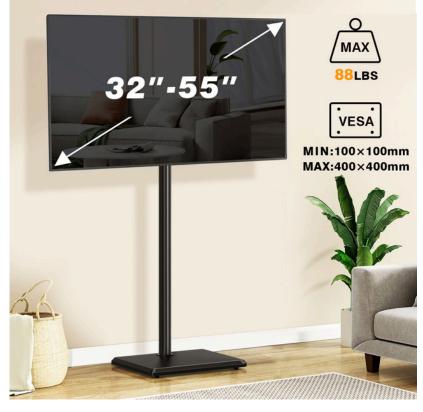

#### MODERN TV FLOOR STAND

**Material** Steel, Plastic

Weight Capacity 40kg (88lbs)

TV Screen Size 32"-55"

**Color** Black

**VESA Compatible** 100x100, 200x100, 200x200, 300x200, 300x300, 400x200, 400x300, 400x400

#### **FEATURES**

- Screen Compatibility: Supports TV screens from 32" to 55", ensuring a perfect fit for a wide range of models.
- **VESA Compatible:** Compatible with VESA standards, accommodating mounting patterns from a minimum of 100x100mm to a maximum of 400x400mm.
- **Swivel Range:** Enjoy dynamic viewing flexibility with a swivel range of +35° to -35°, allowing you to adjust your screen to the perfect angle.
- **Weight Capacity:** Sturdy and reliable, this stand can support TVs weighing up to 40kg (88lbs), ensuring stability and safety.
- Cable Management: Integrated cable management system to keep your entertainment area neat and organized.