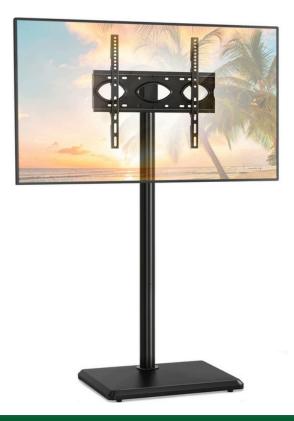

## **HMD-1501**

#### MODERN TV FLOOR STAND

**Material** Steel, Plastic

Weight Capacity 40kg (88lbs)

TV Screen Size 32"-55"

**Color** Black

**VESA Compatible** 100x100, 200x100, 200x200, 300x200, 300x300, 400x200, 400x300, 400x400