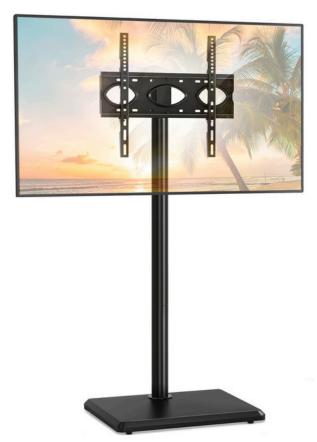

### **HMD-1501**

#### MODERN TV FLOOR STAND

hамоод

**Product Category:** TV FLOOR Stand

Color: Black

Description:

Introducing our versatile and sturdy TV Floor Stand, perfect for TV screens ranging from 32 to 55 inches. This stand combines style, flexibility, and practicality to enhance your viewing experience.