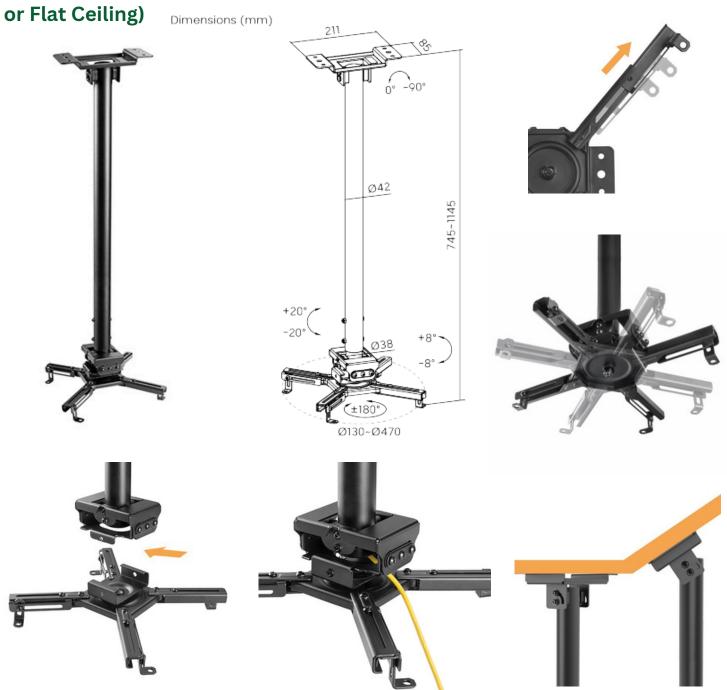

### **HMD-952**

## hамоод

Heavy-Duty Projector Ceiling Mount (For Pitched

### Heavy-Duty Projector Ceiling Mount (For Pitched or Flat Ceiling)

**Material** Steel, Plastic

Weight Capacity 35kg (77lbs)

**Dimensions** 1145x470x470mm (45.1"x18.5"x18.5")

Mounting Range 130~470mm (5.1"~18.5")

Tilt Range +20°~-20°

Swivel Range

#### **FEATURES**

- 360° Rotating Joint: for optimal viewing angles
- Tilting Design: allows maximum viewing ability
- Ceiling plate can be fine tune adjusted for easy reposition
- Adjustable Support Arms: fit most projectors with ease
- Swiveling Joint: offers maximum viewing flexibility
- Adjustable Length: for your different choices
- Detachable Head Section: makes installation easier