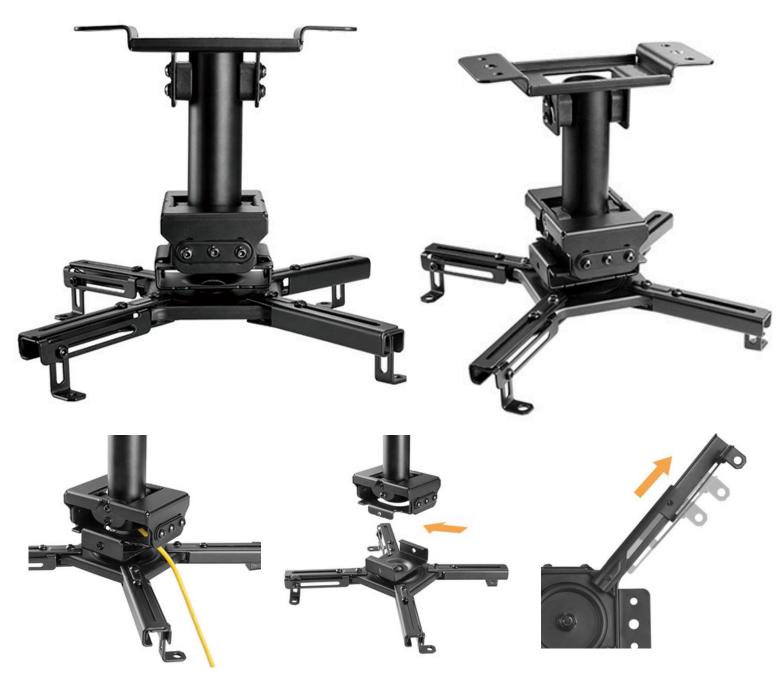

## **FEATURES**

- 360° Rotating Joint: for optimal viewing angles
- Tilting Design: allows maximum viewing ability
- Detachable Head Section: makes installation easier
- Swiveling Joint: offers maximum viewing flexibility
- Ceiling plate can be fine tune adjusted for easy reposition
- Adjustable Support Arms: fit most projectors with ease