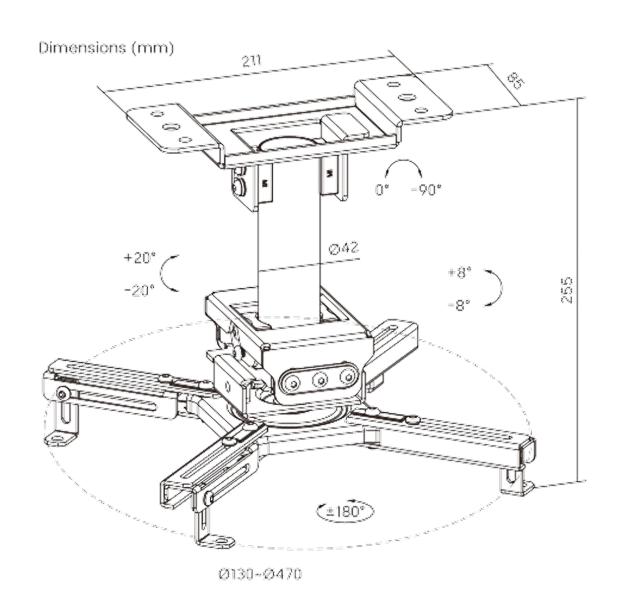

## **HMD-951**

Heavy-Duty Projector Ceiling Mount (For Pitched or Flat Ceiling)

**Material** Steel, Plastic

**Weight Capacity** 45kg (99lbs)

**Dimensions** 255x470x470mm (10"x18.5"x18.5")

Mounting Range 130~470mm (5.1"~18.5")

Tilt Range +20°~-20°

Swivel Range