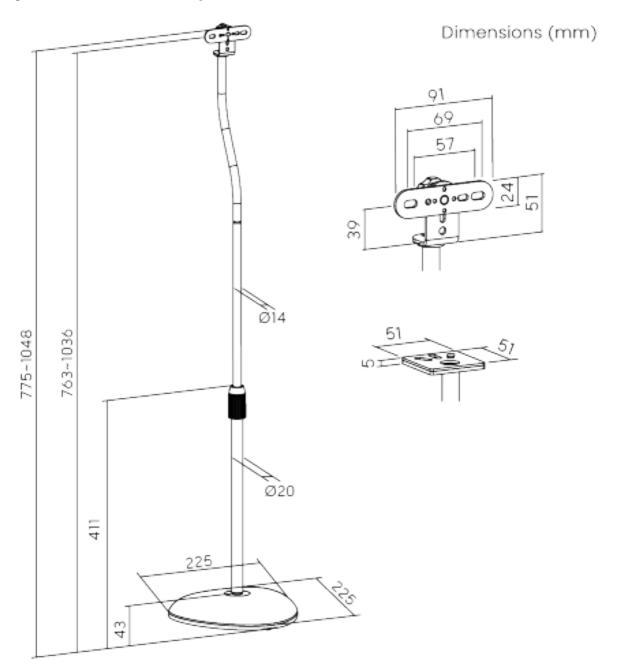

#### **One Stand Fits Various Speakers**

**Material** Steel, Plastic

Weight Capacity 4.5kg (9.9lbs)

**Dimensions** 225x225x763~1036mm (8.9"x8.9"x30"~40.8")

Height Range 763~1036mm (30"~40.8")

**Speaker Hole Dimension** M4,M5,1/4"