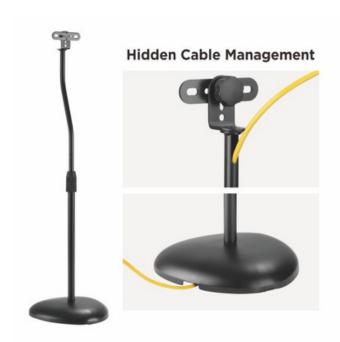

#### **FEATURES**

- Adjustable Height: puts the speaker at the ideal listening height
- Two-Piece Pole Design: for reduced shipping and storage costs
- Weighted Base: ensures stability and reduces secondary sound vibrations
- Carpet Spikes: provide a solid foundation on most any surface
- Manual Release: for easy height adjustments
- Internal Cable Routing: cable management integrated in column keeps cables concealed and organized
- Rubber Pads: prevent slippery and floor-scratching