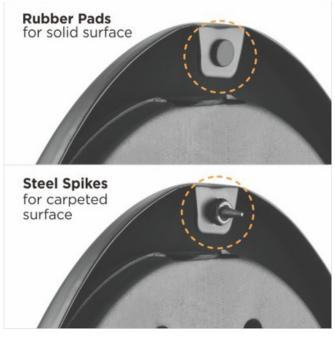

#### **FEATURES**

- Adjustable Height: puts the speaker at the ideal listening height
- Two-Piece Pole Design: for reduced shipping and storage costs
- Weighted Base: ensures stability and reduces secondary sound vibrations
- Carpet Spikes: provide a solid foundation on most any surface
- Manual Release: for easy height adjustments
- Internal Cable Routing: cable management integrated in column keeps cables concealed and organized
- Rubber Pads: prevent slippery and floor-scratching