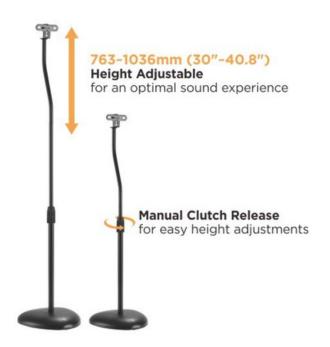

#### **One Stand Fits Various Speakers**

**Material** Steel, Plastic

Weight Capacity 4.5kg (9.9lbs)

**Dimensions** 225x225x763~1036mm (8.9"x8.9"x30"~40.8")

Height Range 763~1036mm (30"~40.8")

**Speaker Hole Dimension** M4,M5,1/4"

#### **FEATURES**

- Adjustable Height: puts the speaker at the ideal listening height
- Two-Piece Pole Design: for reduced shipping and storage costs
- Weighted Base: ensures stability and reduces secondary sound vibrations
- Carpet Spikes: provide a solid foundation on most any surface
- Manual Release: for easy height adjustments
- Internal Cable Routing: cable management integrated in column keeps cables concealed and organized
- Rubber Pads: prevent slippery and floor-scratching