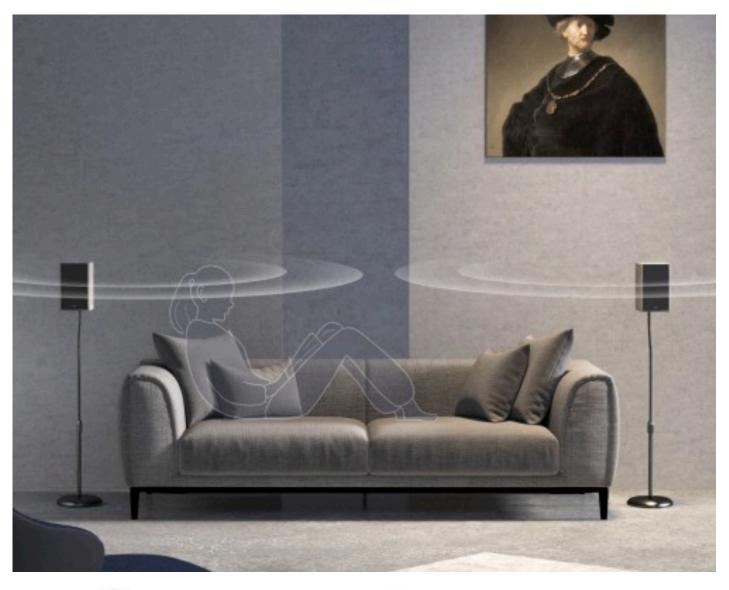

# **HMD-727**

## Height Adjustable Satellite Speaker Floor Stands

#### **FEATURES**

- Adjustable Height: puts the speaker at the ideal listening height
- Two-Piece Pole Design: for reduced shipping and storage costs
- Weighted Base: ensures stability and reduces secondary sound vibrations
- Carpet Spikes: provide a solid foundation on most any surface
- Manual Release: for easy height adjustments
- Internal Cable Routing: cable management integrated in column keeps cables concealed and organized
- Rubber Pads: prevent slippery and floor-scratching