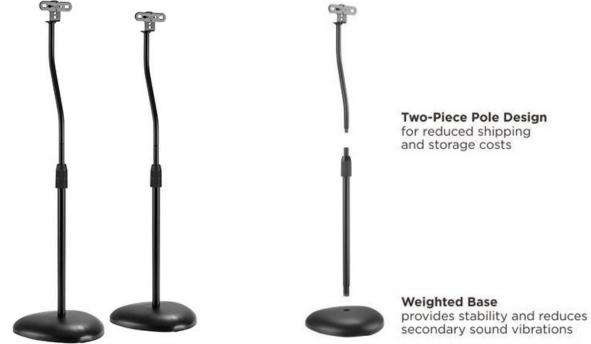

#### **FEATURES**

- Adjustable Height: puts the speaker at the ideal listening height
- Two-Piece Pole Design: for reduced shipping and storage costs
- Weighted Base: ensures stability and reduces secondary sound vibrations
- Carpet Spikes: provide a solid foundation on most any surface
- Manual Release: for easy height adjustments
- Internal Cable Routing: cable management integrated in column keeps cables concealed and organized
- Rubber Pads: prevent slippery and floor-scratching