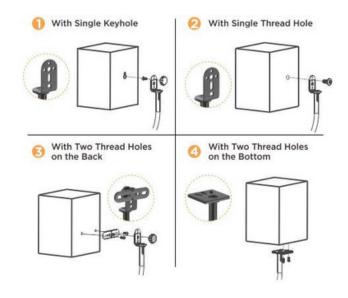

# **HMD-727**

## Height Adjustable Satellite Speaker Floor Stands







## **HMD-727**

### Height Adjustable Satellite Speaker Floor Stands









#### **One Stand Fits Various Speakers**





**Material** Steel, Plastic



Weight Capacity 4.5kg (9.9lbs)



**Dimensions** 225x225x763~1036mm (8.9"x8.9"x30"~40.8")



Height Range 763~1036mm (30"~40.8")



**Speaker Hole Dimension** M4,M5,1/4"



**Speaker Hole Pattern**Double Hole Slot, Single Hole Slot,
Key-hole Slot

## **HMD-727**

# hамоод

#### Height Adjustable Satellite Speaker Floor Stands



#### **FEATURES**

- Adjustable Height: puts the speaker at the ideal listening height
- Two-Piece Pole Design: for reduced shipping and storage costs
- Weighted Base: ensures stability and reduces secondary sound vibrations
- Carpet Spikes: provide a solid foundation on most any surface
- Manual Release: for easy height adjustments
- Internal Cable Routing: cable management integrated in column keeps cables concealed and organize