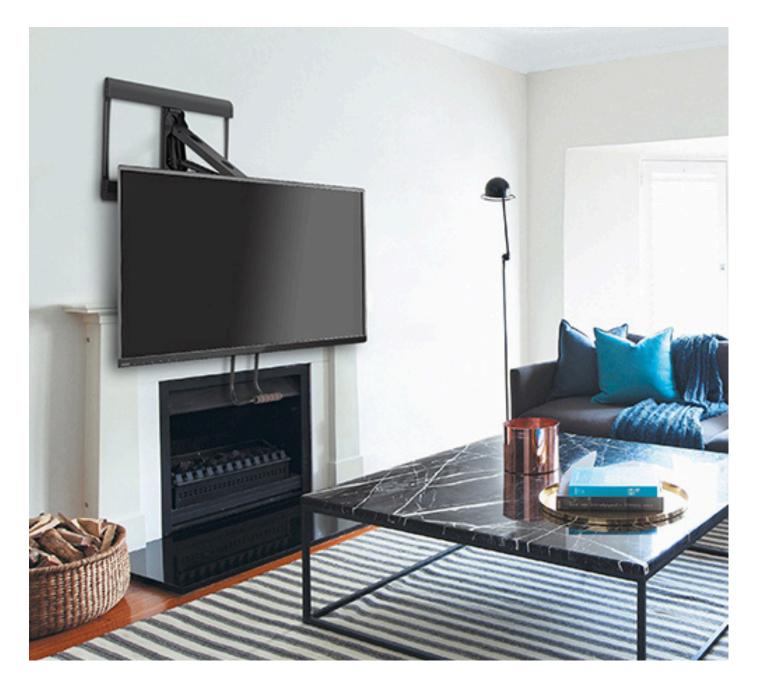

## HMD-708 Gas Spring Fireplace Mantel TV Mount

### **FEATURES**

- Gas Piston Auto-Stabilization: delivers perfect weight balance for any TV
- Swivel Ability: for multiple screen viewing angles
- Leveling adjustments: allow TV to be perfectly positioned after hanging
- Easy-Grip Handle: makes pull-down and placement a snap
- Cable Management: keeps everything organized