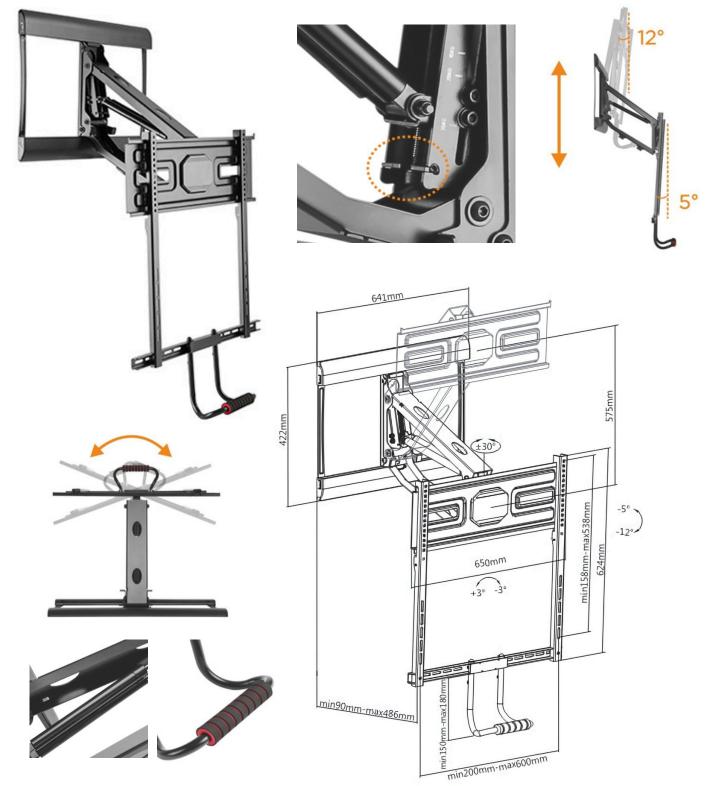

#### **Gas Spring Fireplace Mantel TV Mount**

**Material** Steel, Plastic

Weight Capacity 13~35kg (28.6lbs~77lbs)

Dimensions 572x650x915mm (22.5"x25.6"x36")

Fit Screen Size 43"-70"

**Tilt Range** -5°~-12°

**Profile** 90~486mm (3.5"~19.1")

### **FEATURES**

- Gas Piston Auto-Stabilization: delivers perfect weight balance for any TV
- Swivel Ability: for multiple screen viewing angles
- Leveling adjustments: allow TV to be perfectly positioned after hanging
- Easy-Grip Handle: makes pull-down and placement a snap
- Cable Management: keeps everything organized