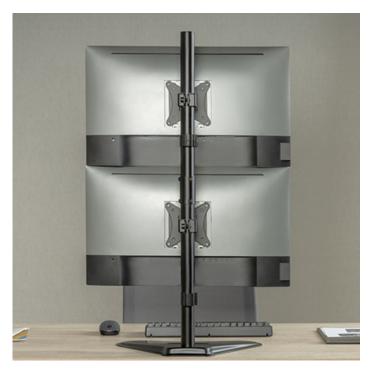

## **HMD-147**

## Vertical Dual-Monitor Steel Articulating

**Monitor Stand** 

Fit Screen Size 17"-32"

Weight Capacity 9kg (19.8lbs)

Screen Rotation +180°~-180°

Tilt Range +45°∼-45°

VESA Compatible 75x75,100x100

Swivel Range +90°~-90°