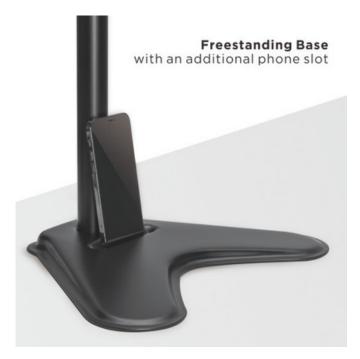

## **FEATURES**

- Free-Tilting Design: makes easy forward or backward adjustment for better viewing and reduced glare
- Swiveling Arm(s): offer(s) maximum viewing flexibility (makes every seat the best seat)
- Portrait and Landscape Orientation: matches different viewing needs
- Freely Adjusting Height: for an optimal ergonomic position
- Detachable VESA Plate Design: enables easy installation
- Cable Clip: routes cables to reduce clutter for a clean look and more organized place