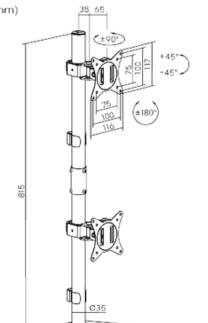

## Vertical Dual-Monitor Steel Articulating

**Monitor Stand** 

Fit Screen Size 17"-32"

Weight Capacity 9kg (19.8lbs)

Screen Rotation +180°~-180°

Tilt Range +45°∼-45°

VESA Compatible 75x75,100x100

Swivel Range +90°~-90°