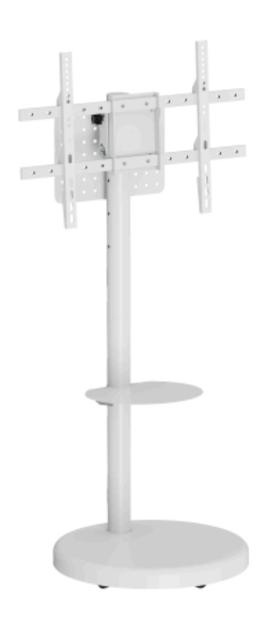

# **HMD-301**

### **Heavy-Duty Mobile TV Floor Stand**

### **FEATURES**

- Height Adjustable TV Mount: for the best viewing experience
- Portrait or Landscape Orientation: one solution fits any installation
- Cable Management: keeps everything organized
- Sturdy Base with Streamline Design: for durability and aesthetics
- Free-Tilting Design: makes easy forward or backward adjustment for better viewing and reduced glare
- Height Adjustable Equipment Shelf: provides more storage space for accessories
- Hidden Casters in the Base: move smoothly while keeping a simple look