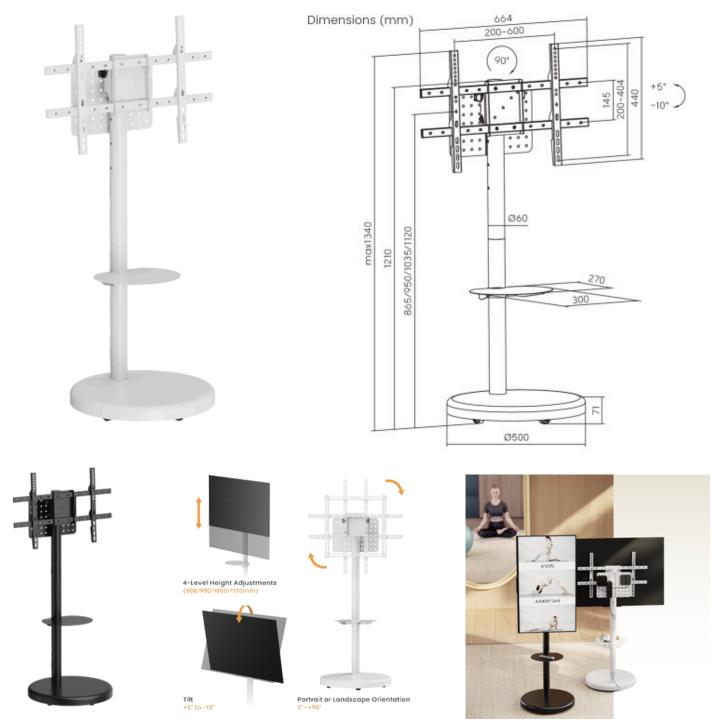

#### **Heavy-Duty Mobile TV Floor Stand**

**Material** Steel, Plastic

**Weight Capacity** 50kg (110lbs)

**Dimensions** 500x500x1340mm (19.7"x19.7"x52.8")

Tilt Range +5°~-10°

**Color** Matte White, Matte Black

**Screen Rotation** 0°~+90°

Fit Screen Size 37"-86"

**TV Height Range** 585 or 622 or 660 or 697 or 735mm (23" or 24.5" or 26" or 27.4" or 28.9")

### **FEATURES**

- Height Adjustable TV Mount: for the best viewing experience
- Portrait or Landscape Orientation: one solution fits any installation
- Cable Management: keeps everything organized
- Sturdy Base with Streamline Design: for durability and aesthetics
- Free-Tilting Design: makes easy forward or backward adjustment for better viewing and reduced glare
- Height Adjustable Equipment Shelf: provides more storage space for accessories
- Hidden Casters in the Base: move smoothly while keeping a simple look