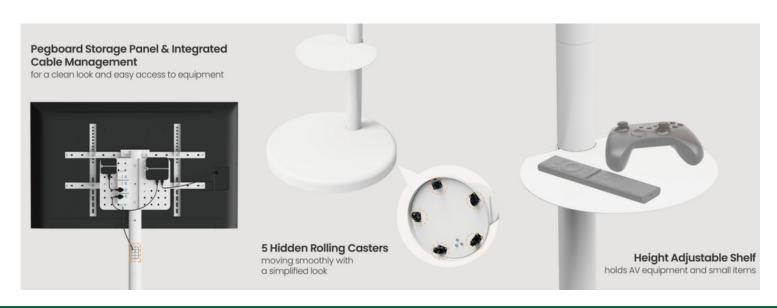

### **FEATURES**

- Height Adjustable TV Mount: for the best viewing experience
- Portrait or Landscape Orientation: one solution fits any installation
- Cable Management: keeps everything organized
- Sturdy Base with Streamline Design: for durability and aesthetics
- Free-Tilting Design: makes easy forward or backward adjustment for better viewing and reduced glare
- Height Adjustable Equipment Shelf: provides more storage space for accessories
- Hidden Casters in the Base: move smoothly while keeping a simple look