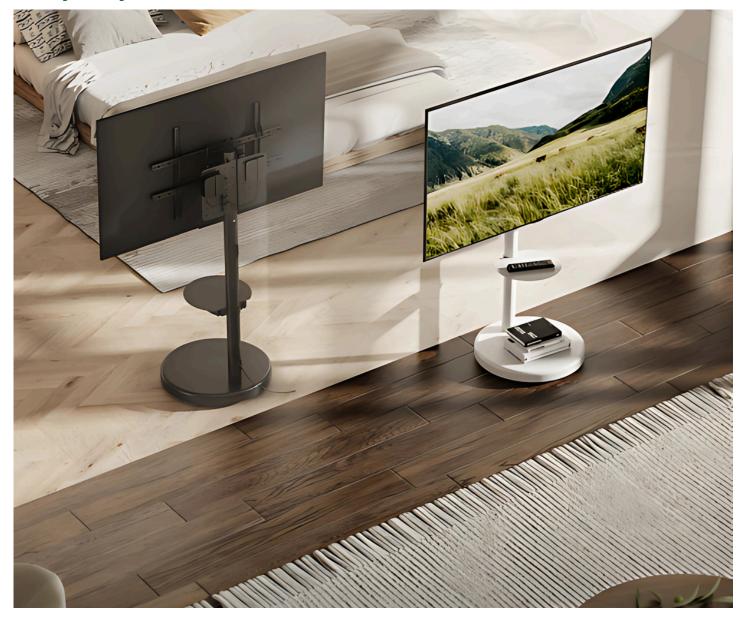

# **HMD-301**

#### **Heavy-Duty Mobile TV Floor Stand**

**Material** Steel, Plastic

**Weight Capacity** 50kg (110lbs)

**Dimensions** 500x500x1340mm (19.7"x19.7"x52.8")

Tilt Range +5°~-10°

**Color** Matte White, Matte Black

**Screen Rotation** 0°~+90°

Fit Screen Size 37"-86"

**TV Height Range** 585 or 622 or 660 or 697 or 735mm (23" or 24.5" or 26" or 27.4" or 28.9")

### **FEATURES**

- Height Adjustable TV Mount: for the best viewing experience
- Portrait or Landscape Orientation: one solution fits any installation
- Cable Management: keeps everything organized
- Sturdy Base with Streamline Design: for durability and aesthetics
- Free-Tilting Design: makes easy forward or backward adjustment for better viewing and reduced glare
- Height Adjustable Equipment Shelf: provides more storage space for accessories
- Hidden Casters in the Base: move smoothly while keeping a simple look