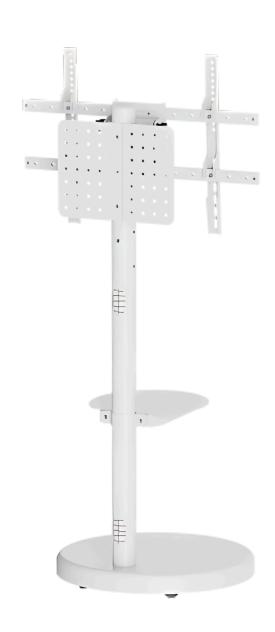

## **HMD-301**

#### **Heavy-Duty Mobile TV Floor Stand**

### **FEATURES**

- Height Adjustable TV Mount: for the best viewing experience
- Portrait or Landscape Orientation: one solution fits any installation
- Cable Management: keeps everything organized
- Sturdy Base with Streamline Design: for durability and aesthetics
- Free-Tilting Design: makes easy forward or backward adjustment for better viewing and reduced glare
- Height Adjustable Equipment Shelf: provides more storage space for accessories
- Hidden Casters in the Base: move smoothly while keeping a simple look