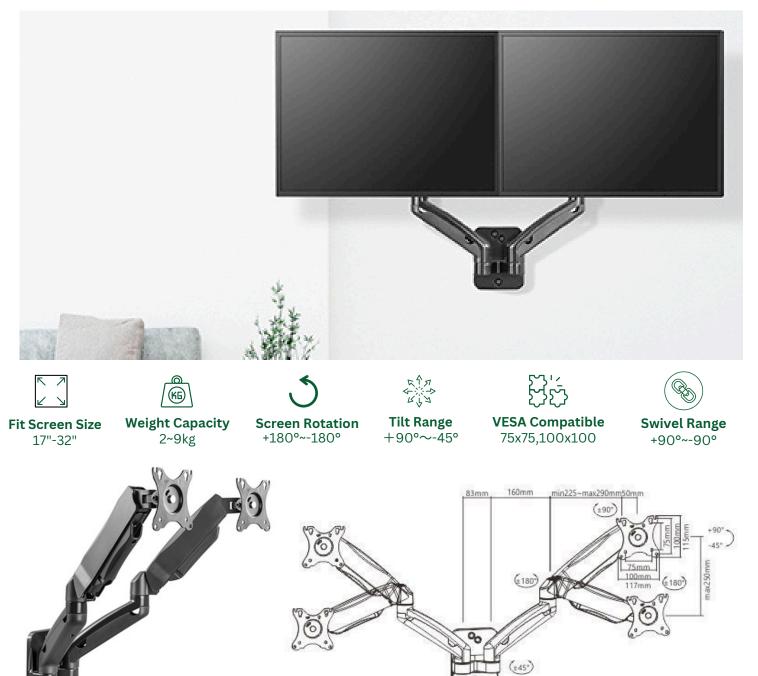

## **FEATURES**

• Gas spring perfectly counterbalances the weight of your screen to help effortless adjustment for viewing comfort

- Cable Management: keeps everything organized
- Freely Adjusting Height: for an optimal ergonomic position
- 360° Rotary VESA Plate: for more viewing experience
- Slide-in VESA Plate: for quick attachment and detachment
- Swiveling Arm(s): offer(s) maximum viewing flexibility (makes every seat the best seat)
- Free-Tilting Design: makes easy forward or backward adjustment for better viewing and reduced glare
- Portrait and Landscape Orientation: matches different viewing needs