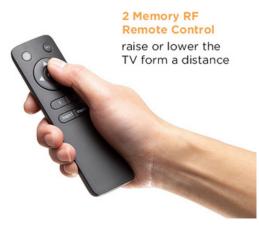

## **FEATURES**

- Remote Control Included: for easy movements
- Heavy-Duty steel construction holds the heaviest TVs with confidence.
- •Free-Tilting Design: makes easy forward or backward adjustment for better viewing and reduced glare
- •Heavy-Duty Casters with Locking Mechanism: can be moved or stopped at will
- Height Adjustable Equipment Shelf: provides more storage space for accessories
- Height Adjustable Camera Shelf: for clearer video during meetings and presentations
- •Multiple Motors: offer heavier lifting ability and increased stability
- Height Adjustable TV Mount: for the best viewing experience
- Equipment Shelf: provides more storage space for accessories