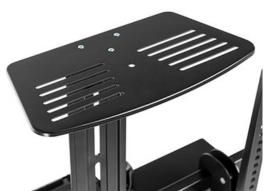

## **FEATURES**

- Remote Control Included: for easy movements
- Heavy-Duty steel construction holds the heaviest TVs with confidence.
- •Free-Tilting Design: makes easy forward or backward adjustment for better viewing and reduced glare
- •Heavy-Duty Casters with Locking Mechanism: can be moved or stopped at will
- Height Adjustable Equipment Shelf: provides more storage space for accessories
- Height Adjustable Camera Shelf: for clearer video during meetings and presentations
- •Multiple Motors: offer heavier lifting ability and increased stability
- Height Adjustable TV Mount: for the best viewing experience
- Equipment Shelf: provides more storage space for accessories