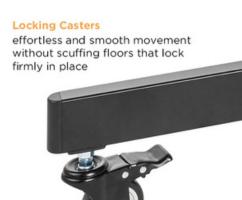

## **FEATURES**

- Remote Control Included: for easy movements
- Heavy-Duty steel construction holds the heaviest TVs with confidence.
- •Free-Tilting Design: makes easy forward or backward adjustment for better viewing and reduced glare
- •Heavy-Duty Casters with Locking Mechanism: can be moved or stopped at will
- Height Adjustable Equipment Shelf: provides more storage space for accessories
- Height Adjustable Camera Shelf: for clearer video during meetings and presentations
- •Multiple Motors: offer heavier lifting ability and increased stability
- Height Adjustable TV Mount: for the best viewing experience
- Equipment Shelf: provides more storage space for accessories