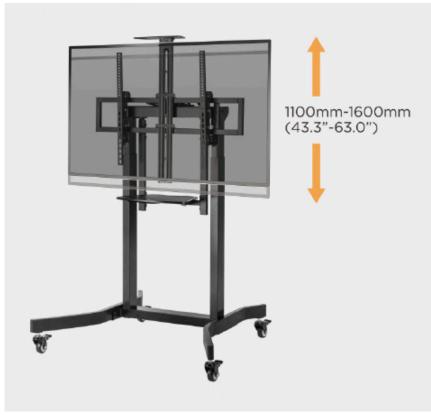

## **HMD-706**

## Deluxe Motorized Large TV Cart with Tilt, Equipment Shelf and Camera Mount

Fit Screen Size 55"-100"

Weight Capacity 120kg (264lbs)

Tilt Range  $+5^{\circ}\sim -10^{\circ}$ 

VESA Compatible 200x200,300x200,400x200, 300x300,400x300,600x200, 350x350,400x400,600x400, 800x400,800x600