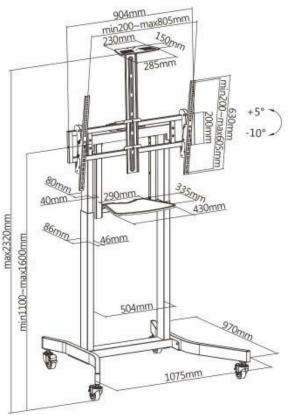

## **HMD-706**

## Deluxe Motorized Large TV Cart with Tilt, Equipment Shelf and Camera Mount

Fit Screen Size 55"-100"

Weight Capacity 120kg (264lbs)

Tilt Range  $+5^{\circ}\sim -10^{\circ}$ 

VESA Compatible 200x200,300x200,400x200, 300x300,400x300,600x200, 350x350,400x400,600x400, 800x400,800x600