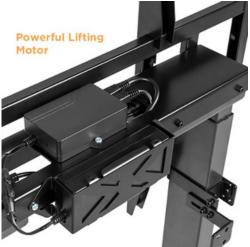

## **FEATURES**

- Remote Control Included: for easy movements
- Heavy-Duty steel construction holds the heaviest TVs with confidence.
- •Free-Tilting Design: makes easy forward or backward adjustment for better viewing and reduced glare
- •Heavy-Duty Casters with Locking Mechanism: can be moved or stopped at will
- Height Adjustable Equipment Shelf: provides more storage space for accessories
- Height Adjustable Camera Shelf: for clearer video during meetings and presentations
- •Multiple Motors: offer heavier lifting ability and increased stability
- Height Adjustable TV Mount: for the best viewing experience
- Equipment Shelf: provides more storage space for accessories