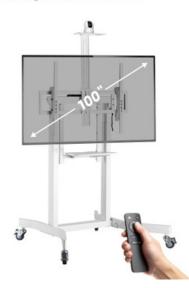

## **HMD-706**

## Deluxe Motorized Large TV Cart with Tilt, Equipment Shelf and Camera Mount

Fit Screen Size 55"-100"

Weight Capacity 120kg (264lbs)

Tilt Range  $+5^{\circ}\sim -10^{\circ}$ 

VESA Compatible 200x200,300x200,400x200, 300x300,400x300,600x200, 350x350,400x400,600x400, 800x400,800x600

## **FEATURES**

- Remote Control Included: for easy movements
- Heavy-Duty steel construction holds the heaviest TVs with confidence.
- •Free-Tilting Design: makes easy forward or backward adjustment for better viewing and reduced glare
- •Heavy-Duty Casters with Locking Mechanism: can be moved or stopped at will
- Height Adjustable Equipment Shelf: provides more storage space for accessories
- Height Adjustable Camera Shelf: for clearer video during meetings and presentations
- •Multiple Motors: offer heavier lifting ability and increased stability
- Height Adjustable TV Mount: for the best viewing experience
- Equipment Shelf: provides more storage space for accessories

## **HMD-706**

hамоод

Deluxe Motorized Large TV Cart with Tilt, Equipment Shelf and Camera Mount

Universal VESA Mount supports large TVs from 55°100"