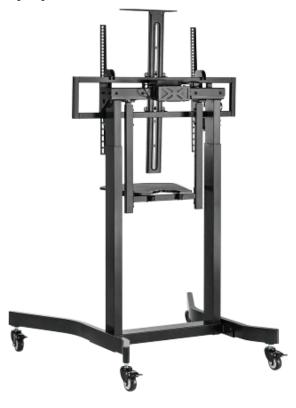

## **HMD-706**

## Deluxe Motorized Large TV Cart with Tilt, Equipment Shelf and Camera Mount

Fit Screen Size 55"-100"

Weight Capacity 120kg (264lbs)

Tilt Range  $+5^{\circ}\sim -10^{\circ}$ 

VESA Compatible 200x200,300x200,400x200, 300x300,400x300,600x200, 350x350,400x400,600x400, 800x400,800x600

## **HMD-706**

hамоод

Deluxe Motorized Large TV Cart with Tilt, Equipment Shelf and Camera Mount

Universal VESA Mount supports large TVs from 55°100"