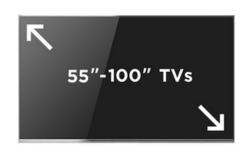

## Deluxe Motorized Large TV Cart with Tilt, Equipment Shelf and Camera Mount

Fit Screen Size 55"-100"

Weight Capacity 120kg (264lbs)

Tilt Range  $+5^{\circ}\sim -10^{\circ}$ 

VESA Compatible 200x200,300x200,400x200, 300x300,400x300,600x200, 350x350,400x400,600x400, 800x400,800x600

## **HMD-706**

hамоод

Deluxe Motorized Large TV Cart with Tilt, Equipment Shelf and Camera Mount

Universal VESA Mount supports large TVs from 55°100"