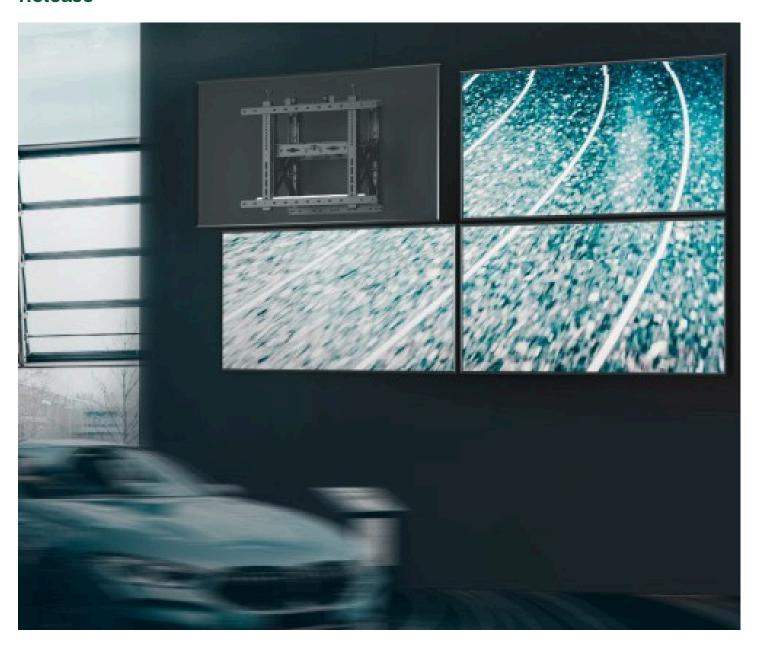

## Optimal Full Service Video Wall Mount with Quick Release

**Material** Steel, Plastic

**Weight Capacity** 70kg (154lbs) Per Screen

**Dimensions** 640x120~325x544mm (25.2"x4.7"~12.8"x21.4")

Fit Screen Size 45"-70"

Tilt Range +2°~-3°

**Profile** 120~325mm (4.7"~12.8")