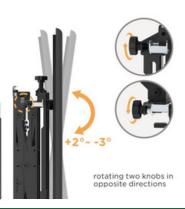

### **HMD-705**

# hамоод

## Optimal Full Service Video Wall Mount with Quick Release





**Material** Steel, Plastic



**Weight Capacity** 70kg (154lbs) Per Screen



**Dimensions** 640x120~325x544mm (25.2"x4.7"~12.8"x21.4")



Fit Screen Size 45"-70"



Tilt Range +2°~-3°



**Profile** 120~325mm (4.7"~12.8")

### **HMD-705**

# hамоод

## **Optimal Full Service Video Wall Mount with Quick Release**





Kick-Stands provides 10° tilt for maintenance



Locking Kit prevents accidental display pop-outs





Push to Open or Close easy to pop-out for quick service access









Anti-Theft Design (padlock not included)



#### **HMD-705**

## **Optimal Full Service Video Wall Mount with Quick Release**





#### **FEATURES**

- Innovative Quick-Release: for easy installation
- Effortless Micro-Adjustments: allow seamless display alignment
- Anti-theft Design: provide better protection
- Portrait or Landscape Viewing: one solution fits any installation
- Modular System: changes the configuration or adds to your design at any time
- Pop-Out Lock System: ensures safety by reducing the possibility of accidental pop-outs
- Kickstand Design: allows space for cable management and maintenance