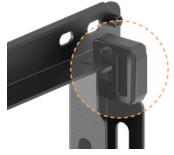

## **Optimal Full Service Video Wall Mount with Quick Release**

Kick-Stands provides 10° tilt for maintenance

Locking Kit prevents accidental display pop-outs

Push to Open or Close easy to pop-out for quick service access

Anti-Theft Design (padlock not included)