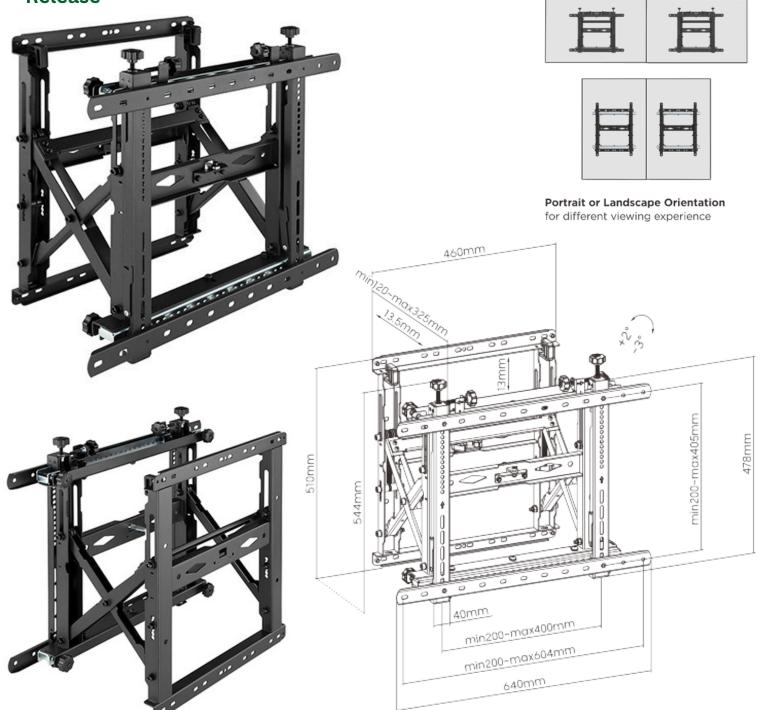

## Optimal Full Service Video Wall Mount with Quick Release

**Material** Steel, Plastic

**Weight Capacity** 70kg (154lbs) Per Screen

**Dimensions** 640x120~325x544mm (25.2"x4.7"~12.8"x21.4")

Fit Screen Size 45"-70"

Tilt Range +2°~-3°

**Profile** 120~325mm (4.7"~12.8")

#### **FEATURES**

- Innovative Quick-Release: for easy installation
- Effortless Micro-Adjustments: allow seamless display alignment
- Anti-theft Design: provide better protection
- Portrait or Landscape Viewing: one solution fits any installation
- Modular System: changes the configuration or adds to your design at any time
- Pop-Out Lock System: ensures safety by reducing the possibility of accidental pop-outs
- Kickstand Design: allows space for cable management and maintenance