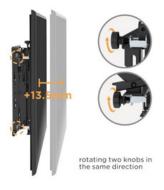

Tilt Range +2°~-3°

**Profile** 120~325mm (4.7"~12.8")

## **Optimal Full Service Video Wall Mount with Quick Release**

Kick-Stands provides 10° tilt for maintenance

Locking Kit prevents accidental display pop-outs

Push to Open or Close easy to pop-out for quick service access