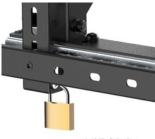

### **HMD-705**

# hамоод

## Optimal Full Service Video Wall Mount with Quick Release





**Material** Steel, Plastic



**Weight Capacity** 70kg (154lbs) Per Screen



**Dimensions** 640x120~325x544mm (25.2"x4.7"~12.8"x21.4")



Fit Screen Size 45"-70"



Tilt Range +2°~-3°



**Profile** 120~325mm (4.7"~12.8")

### **HMD-705**

# hамоод

## **Optimal Full Service Video Wall Mount with Quick Release**





Kick-Stands provides 10° tilt for maintenance



Locking Kit prevents accidental display pop-outs





Push to Open or Close easy to pop-out for quick service access









Anti-Theft Design (padlock not included)



#### **HMD-705**

## **Optimal Full Service Video Wall Mount with Quick Release**





#### **FEATURES**

- Innovative Quick-Release: for easy installation
- Effortless Micro-Adjustments: allow seamless display alignment
- Anti-theft Design: provide better protection
- Portrait or Landscape Viewing: one solution fits any installation
- Modular System: changes the configuration or adds to your design at any time
- Pop-Out Lock System: ensures safety by reducing the possibility of accidental pop-outs
- Kickstand Design: allows space for cable management and maintenance