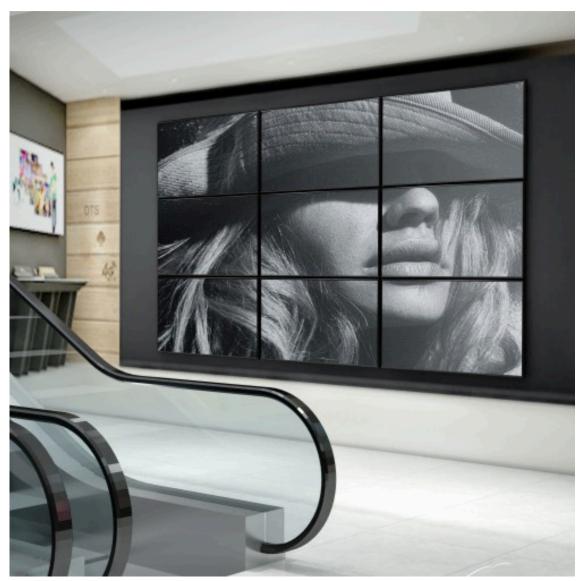

## **Optimal Full Service Video Wall Mount with Quick Release**

Kick-Stands provides 10° tilt for maintenance

Locking Kit prevents accidental display pop-outs

Push to Open or Close easy to pop-out for quick service access