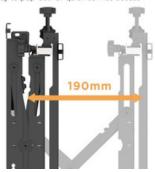

### **HMD-705**

# hамоод

## Optimal Full Service Video Wall Mount with Quick Release





**Material** Steel, Plastic



**Weight Capacity** 70kg (154lbs) Per Screen



**Dimensions** 640x120~325x544mm (25.2"x4.7"~12.8"x21.4")



Fit Screen Size 45"-70"



Tilt Range +2°~-3°



**Profile** 120~325mm (4.7"~12.8")

### **HMD-705**

# hамоод

## **Optimal Full Service Video Wall Mount with Quick Release**





Kick-Stands provides 10° tilt for maintenance



Locking Kit prevents accidental display pop-outs





Push to Open or Close easy to pop-out for quick service access









Anti-Theft Design (padlock not included)



#### **HMD-705**

## **Optimal Full Service Video Wall Mount with Quick Release**





#### **FEATURES**

- Innovative Quick-Release: for easy installation
- Effortless Micro-Adjustments: allow seamless display alignment
- Anti-theft Design: provide better protection
- Portrait or Landscape Viewing: one solution fits any installation
- Modular System: changes the configuration or adds to your design at any time
- Pop-Out Lock System: ensures safety by reducing the possibility of accidental pop-outs
- Kickstand Design: allows space for cable management and maintenance