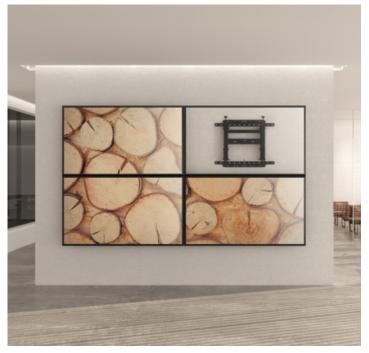

#### **FEATURES**

- Innovative Quick-Release: for easy installation
- Effortless Micro-Adjustments: allow seamless display alignment
- Anti-theft Design: provide better protection
- Portrait or Landscape Viewing: one solution fits any installation
- Modular System: changes the configuration or adds to your design at any time
- Pop-Out Lock System: ensures safety by reducing the possibility of accidental pop-outs
- Kickstand Design: allows space for cable management and maintenance