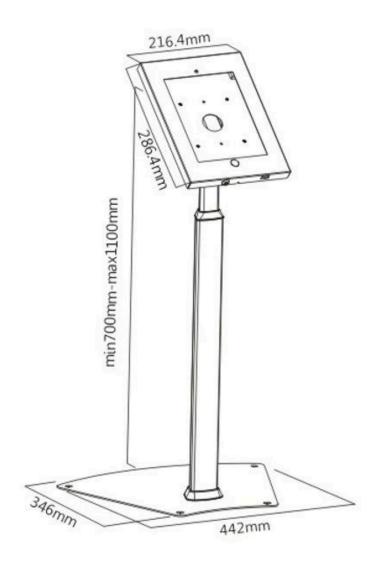

## Anti-Theft Height Adjustable iPad Floor Stand

**Applicable iPads** iPad2/3/4/Air

Weight Capacity 12.54lbs

Tilt Range +90°~ -90°

VESA Compatible 4x4" (100X100 mm)

**Height Adjustable** 28.5x44.9" (700-1100 mm)

## Best iPad Floor Stand - Anti-Theft Height Adjustable iPad Floor Stand PAD12-05AL

The PAD12-05AL, anti-theft height adjustable iPad floor stand with lock, is designed for securely displaying in the public. ±90° tilting and height adjustable tube allow the installed iPad to face the large audience and avoid light reflection. The iPad case is designed with home bottom, power cable and other ports available to satisfy extra operating needs. Power cable and other cables can run along the tube for better organizing.