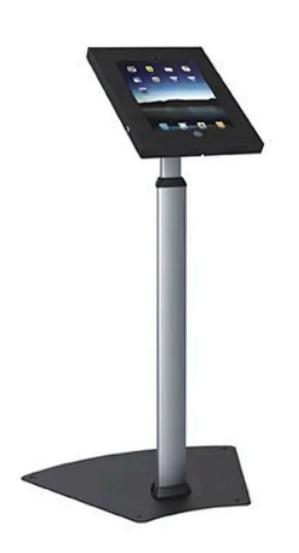

## Anti-Theft Height Adjustable iPad Floor Stand

**Applicable iPads** iPad2/3/4/Air

Weight Capacity 12.54lbs

Tilt Range +90°~ -90°

VESA Compatible 4x4" (100X100 mm)

**Height Adjustable** 28.5x44.9" (700-1100 mm)

## Best iPad Floor Stand - Anti-Theft Height Adjustable iPad Floor Stand PAD12-05AL

The PAD12-05AL, anti-theft height adjustable iPad floor stand with lock, is designed for securely displaying in the public. ±90° tilting and height adjustable tube allow the installed iPad to face the large audience and avoid light reflection. The iPad case is designed with home bottom, power cable and other ports available to satisfy extra operating needs. Power cable and other cables can run along the tube for better organizing.