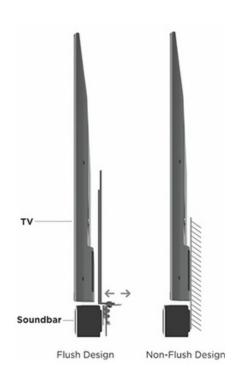

## TV-ATTACHED SOUNDBAR BRACKET WITH DEPTH ADJUSTMENT

**Material** Steel, Plastic

**Weight Capacity** 10kg (22lbs)

Depth Range 42mm (1.7")

**Color** Silver, Black

**Installation**VESA Compatible

**Dimensions** 81x1044x550mm (3.2"x41.1"x21.7")

#### **FEATURES**

- **Versatile Compatibility:** Fits most TVs and soundbars, ensuring a perfect match for your setup.
- Depth Adjustment: Customize the depth to achieve the optimal alignment of your soundbar with your TV screen for enhanced audio performance.
- **Sleek Design:** Modern and minimalistic, this bracket complements any home décor while keeping your entertainment area clutter-free.
- Easy Installation: Quick and hassle-free setup with all necessary hardware included.
- **Sturdy Construction:** Made from high-quality materials, this bracket ensures stability and long-lasting durability.