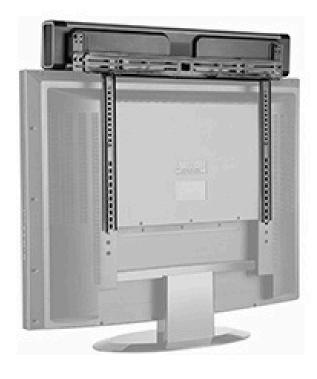

## TV-ATTACHED SOUNDBAR BRACKET WITH DEPTH ADJUSTMENT

**Material** Steel, Plastic

**Weight Capacity** 10kg (22lbs)

Depth Range 42mm (1.7")

**Color** Silver, Black

**Installation**VESA Compatible

**Dimensions** 81x1044x550mm (3.2"x41.1"x21.7")

# TV-ATTACHED SOUNDBAR BRACKET WITH DEPTH ADJUSTMENT

**Product Category: Speaker Stand** 

Color: Silver, Black

**Description:** 

Transform your home entertainment experience with our innovative TV-Attached Soundbar Bracket with Depth Adjustment. Designed to seamlessly integrate your soundbar with your TV, this bracket offers an exceptional combination of functionality, style, and convenience.

#### **FEATURES**

- **Versatile Compatibility:** Fits most TVs and soundbars, ensuring a perfect match for your setup.
- Depth Adjustment: Customize the depth to achieve the optimal alignment of your soundbar with your TV screen for enhanced audio performance.
- **Sleek Design:** Modern and minimalistic, this bracket complements any home décor while keeping your entertainment area clutter-free.
- Easy Installation: Quick and hassle-free setup with all necessary hardware included.
- **Sturdy Construction:** Made from high-quality materials, this bracket ensures stability and long-lasting durability.