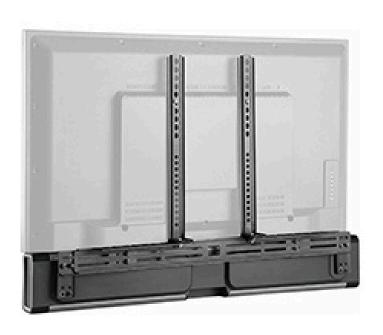

## TV-ATTACHED SOUNDBAR BRACKET WITH DEPTH ADJUSTMENT

**Material** Steel, Plastic

**Weight Capacity** 10kg (22lbs)

Depth Range 42mm (1.7")

**Color** Silver, Black

**Installation**VESA Compatible

**Dimensions** 81x1044x550mm (3.2"x41.1"x21.7")

# TV-ATTACHED SOUNDBAR BRACKET WITH DEPTH ADJUSTMENT

**Product Category: Speaker Stand** 

Color: Silver, Black

**Description:** 

Transform your home entertainment experience with our innovative TV-Attached Soundbar Bracket with Depth Adjustment. Designed to seamlessly integrate your soundbar with your TV, this bracket offers an exceptional combination of functionality, style, and convenience.

#### **FEATURES**

- **Versatile Compatibility:** Fits most TVs and soundbars, ensuring a perfect match for your setup.
- Depth Adjustment: Customize the depth to achieve the optimal alignment of your soundbar with your TV screen for enhanced audio performance.
- **Sleek Design:** Modern and minimalistic, this bracket complements any home décor while keeping your entertainment area clutter-free.
- Easy Installation: Quick and hassle-free setup with all necessary hardware included.
- **Sturdy Construction:** Made from high-quality materials, this bracket ensures stability and long-lasting durability.