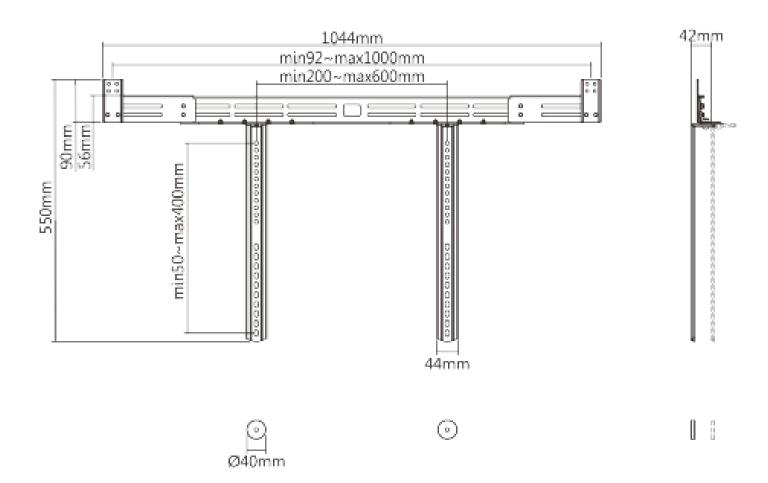

## TV-ATTACHED SOUNDBAR BRACKET WITH DEPTH ADJUSTMENT

**Material** Steel, Plastic

**Weight Capacity** 10kg (22lbs)

Depth Range 42mm (1.7")

**Color** Silver, Black

**Installation**VESA Compatible

**Dimensions** 81x1044x550mm (3.2"x41.1"x21.7")