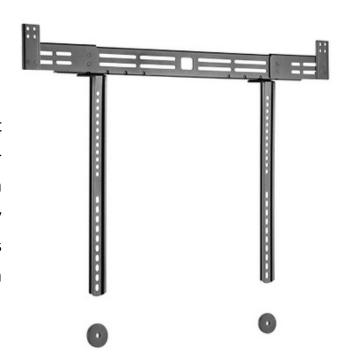

## TV-ATTACHED SOUNDBAR BRACKET WITH DEPTH ADJUSTMENT

**Material** Steel, Plastic

**Weight Capacity** 10kg (22lbs)

Depth Range 42mm (1.7")

**Color** Silver, Black

**Installation**VESA Compatible

**Dimensions** 81x1044x550mm (3.2"x41.1"x21.7")

# TV-ATTACHED SOUNDBAR BRACKET WITH DEPTH ADJUSTMENT

**Product Category: Speaker Stand** 

Color: Silver, Black

**Description:** 

Transform your home entertainment experience with our innovative TV-Attached Soundbar Bracket with Depth Adjustment. Designed to seamlessly integrate your soundbar with your TV, this bracket offers an exceptional combination of functionality, style, and convenience.

#### **FEATURES**

- **Versatile Compatibility:** Fits most TVs and soundbars, ensuring a perfect match for your setup.
- Depth Adjustment: Customize the depth to achieve the optimal alignment of your soundbar with your TV screen for enhanced audio performance.
- **Sleek Design:** Modern and minimalistic, this bracket complements any home décor while keeping your entertainment area clutter-free.
- Easy Installation: Quick and hassle-free setup with all necessary hardware included.
- **Sturdy Construction:** Made from high-quality materials, this bracket ensures stability and long-lasting durability.