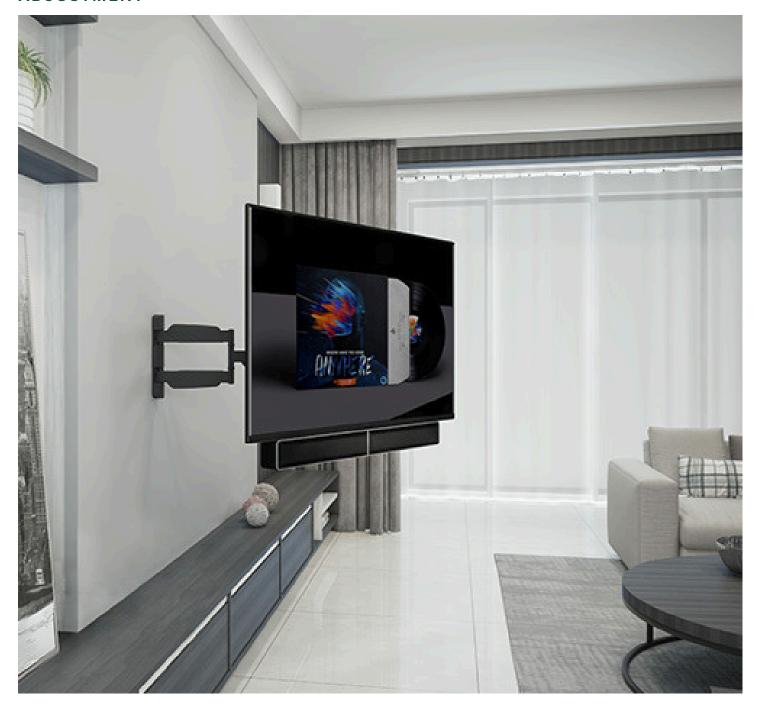

## TV-ATTACHED SOUNDBAR BRACKET WITH DEPTH ADJUSTMENT

**Material** Steel, Plastic

**Weight Capacity** 10kg (22lbs)

Depth Range 42mm (1.7")

**Color** Silver, Black

**Installation**VESA Compatible

**Dimensions** 81x1044x550mm (3.2"x41.1"x21.7")

TV-ATTACHED SOUNDBAR BRACKET WITH DEPTH ADJUSTMENT

# TV-ATTACHED SOUNDBAR BRACKET WITH DEPTH ADJUSTMENT

**Product Category: Speaker Stand** 

Color: Silver, Black

**Description:** 

Transform your home entertainment experience with our innovative TV-Attached Soundbar Bracket with Depth Adjustment. Designed to seamlessly integrate your soundbar with your TV, this bracket offers an exceptional combination of functionality, style, and convenience.