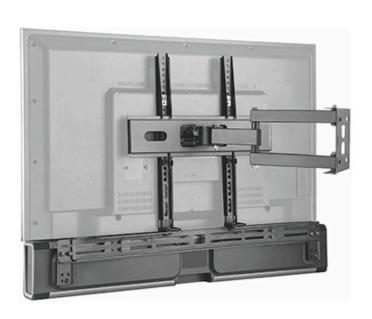

## TV-ATTACHED SOUNDBAR BRACKET WITH DEPTH ADJUSTMENT

**Material** Steel, Plastic

**Weight Capacity** 10kg (22lbs)

Depth Range 42mm (1.7")

**Color** Silver, Black

**Installation**VESA Compatible

**Dimensions** 81x1044x550mm (3.2"x41.1"x21.7")

# TV-ATTACHED SOUNDBAR BRACKET WITH DEPTH ADJUSTMENT

**Product Category: Speaker Stand** 

Color: Silver, Black

**Description:** 

Transform your home entertainment experience with our innovative TV-Attached Soundbar Bracket with Depth Adjustment. Designed to seamlessly integrate your soundbar with your TV, this bracket offers an exceptional combination of functionality, style, and convenience.

#### **FEATURES**

- **Versatile Compatibility:** Fits most TVs and soundbars, ensuring a perfect match for your setup.
- Depth Adjustment: Customize the depth to achieve the optimal alignment of your soundbar with your TV screen for enhanced audio performance.
- **Sleek Design:** Modern and minimalistic, this bracket complements any home décor while keeping your entertainment area clutter-free.
- Easy Installation: Quick and hassle-free setup with all necessary hardware included.
- **Sturdy Construction:** Made from high-quality materials, this bracket ensures stability and long-lasting durability.